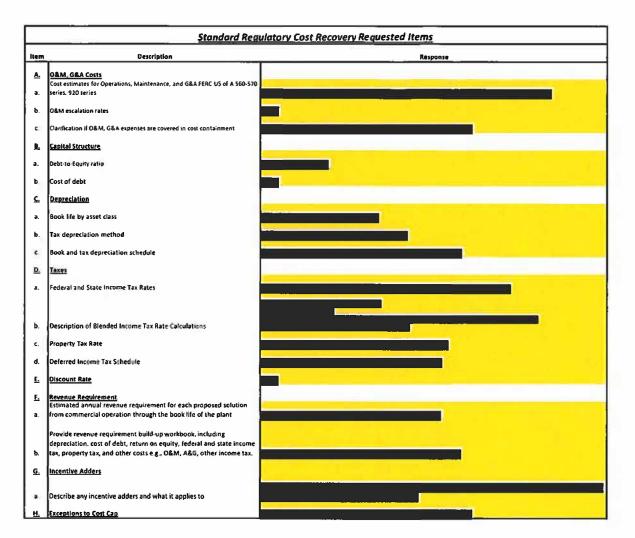

# Board of Public Utilities Offshore Wind Transmission Proposal Data Collection Form

Supplemental Information Requested to Support New Jersey Board of Public Utilities (BPU) in the Evaluation of Transmission Projects Proposed to be Developed Under the 2021 State Agreement Approach (SAA)