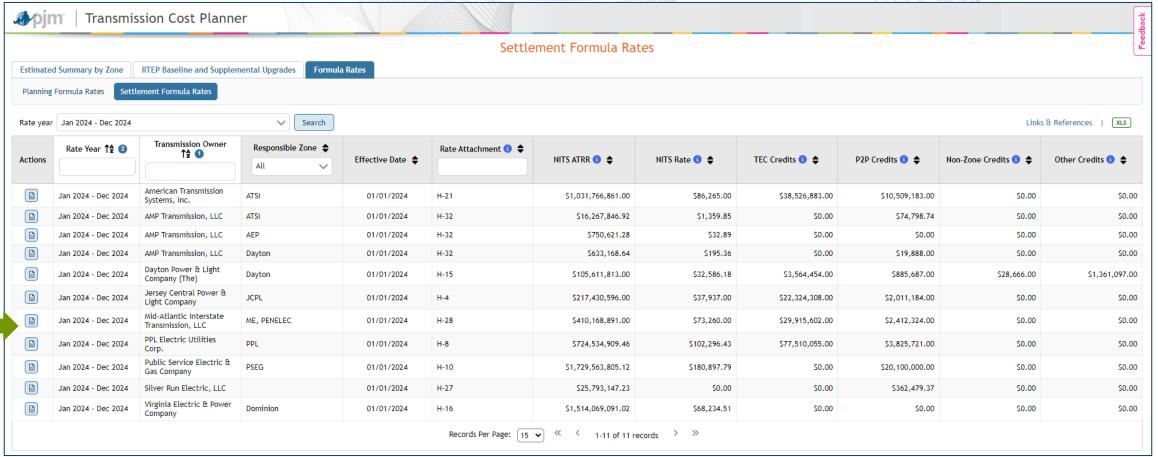

## Formula Rates > Settlement Formula Rates

Settlement Formula Rates: Not used by TC Planner; Used by Market Settlements and for Border Yearly Charge

# Formula Rates > Settlement Formula Rates

|                                                                                       |                           | View Settlement Formula Rate |  |  |
|---------------------------------------------------------------------------------------|---------------------------|------------------------------|--|--|
| Estimated Summary by Zone RTEP Baseline and Supplemental Upgra                        | des Formula Rates         |                              |  |  |
| Planning Formula Rates Settlement Formula Rates                                       |                           |                              |  |  |
| Formula Rate Filing                                                                   |                           |                              |  |  |
| Transmission owner name                                                               | Transmission owner zone * |                              |  |  |
| Jersey Central Power & Light Company                                                  | JCPL                      |                              |  |  |
| Rate type                                                                             | Attachment H#             |                              |  |  |
| FORMULA                                                                               | H-4                       |                              |  |  |
| Rate year                                                                             | Rate effective date *     |                              |  |  |
| Jan 2024 - Dec 2024                                                                   | 1/1/2024                  |                              |  |  |
|                                                                                       |                           |                              |  |  |
| Rate filing link *                                                                    |                           |                              |  |  |
| https://pjm.com/-/media/markets-ops/trans-service/jan-to-dec/2024/jcpl/2024-ptrr.ashx |                           |                              |  |  |
|                                                                                       |                           |                              |  |  |
|                                                                                       |                           |                              |  |  |

## Formula Rates > Settlement Formula Rates

| Settlement Data                                  |                  |                                                                  |
|--------------------------------------------------|------------------|------------------------------------------------------------------|
| Annual transmission revenue requirement (ATRR) * |                  | Annual transmission revenue requirement (ATRR) value reference * |
|                                                  | \$217,430,596.00 | Attachment H-4A, Pg 1, Line 6                                    |
|                                                  |                  |                                                                  |
| Network integrated transmission service rate *   |                  | Network integrated transmission service rate value reference *   |
|                                                  | \$37,937.00      | Attachment H-4A, Pg 1, Line 10                                   |
|                                                  |                  |                                                                  |
| Total schedule 12 (TEC) revenue credits *        |                  | Total schedule 12 (TEC) revenue credits value reference *        |
|                                                  | \$22,324,308.00  | Attachment 11, Pg 2, Col. 12, Line 3                             |
|                                                  |                  |                                                                  |
| Total P2P transmission service revenue credits * |                  | Total P2P transmission service revenue credits value reference * |
|                                                  | \$2,011,184.00   | Attachment 18, Line 5.01, Col. E                                 |
|                                                  |                  |                                                                  |
| Total non-zone load revenue credits *            |                  | Total non-zone load revenue credits value reference *            |
|                                                  | \$0.00           | N/A                                                              |
|                                                  |                  |                                                                  |
| Other agreements revenue credits *               |                  | Other agreements revenue credits value reference *               |
|                                                  | \$0.00           | N/A                                                              |
|                                                  |                  |                                                                  |
|                                                  |                  | Cancel                                                           |