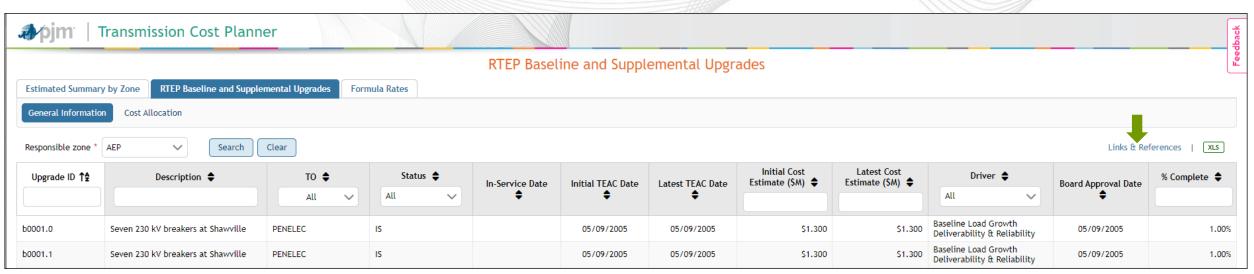

#### RTEP Baseline and Supplemental Upgrades > General Information

Carrying Value

Depreciation Expense

Planning Allocation

facility.

### RTEP Baseline and Supplemental Upgrades > Cost Allocation

Relevant Links

> Formula Rate Filing Links

with the upgrade, is the Transmission Owner's Annual Revenue Requirement for the upgrade.

Supplemental Upgrades are always assigned 100% to the zone in which the upgrade is located.

Represents the cost allocation for Baseline Upgrades found in Schedule 12 of the PJM OATT. RTEP Baseline Upgrades that are not in Schedule 12 and