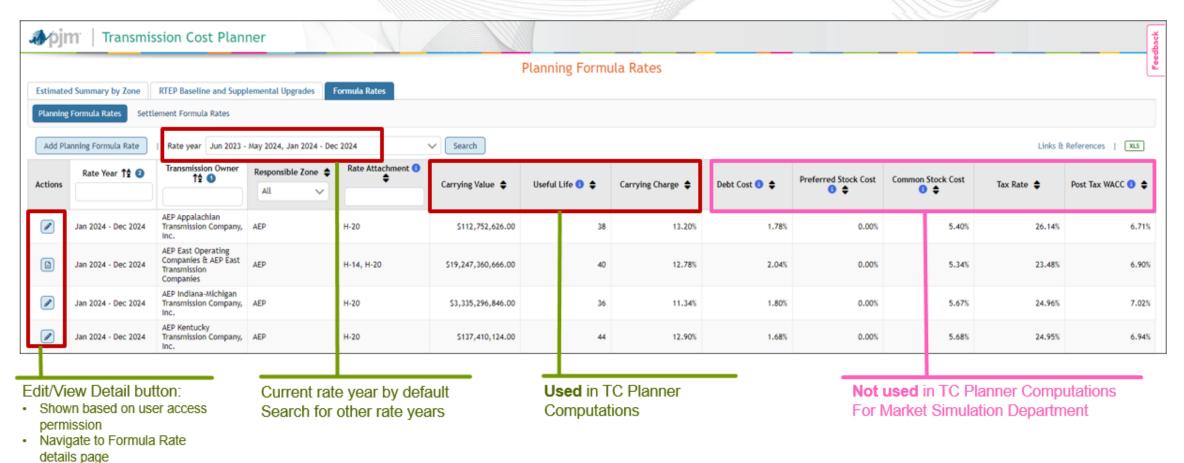

## Formula Rates > Planning Formula Rates

Only part of **Planning** Formula Rate Data is **used** in TC Planner calculation

#### Data Value

- Most data fields are mandatory
- Carrying value and useful life fields are only mandatory if a prior record is available in TC Planner
- PJM average will be applied for empty values