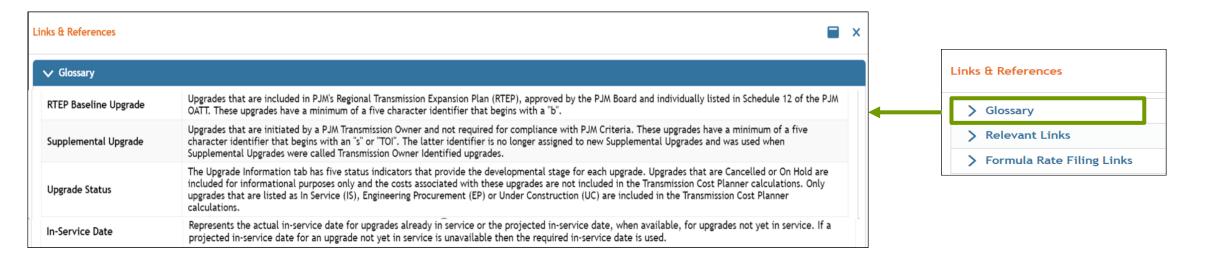

#### RTEP Baseline and Supplemental Upgrades > General Information

Carrying Value

Depreciation Expense

Planning Allocation

facility.

The annual reduction in the remaining useful value of a transmission facility.

www.pjm.com | Public 6 PJM © 2024

The remaining useful value of a transmission facility calculated by subtracting the accumulated annual Depreciation Expenses from the original cost of the