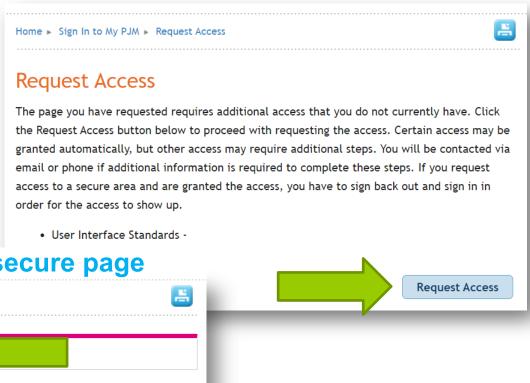

## **Emissions Data Updates**

- Marginal Emissions display went live on PJM.com and PJM Now on Dec. 22.
- Average Hourly Emissions display is planned for the end of Q1.

Home > Markets & Operations > Emissions

#### Emissions

PJM's marginal emissions graph reflects the marginal emissions rates of carbon dioxide (CO<sub>2</sub>), nitrogen oxides (NO<sub>x</sub>) and sulfur dioxide (SO<sub>2</sub>). The marginal emissions are the emissions caused by producing the last megawatt of energy on the system. Any variations in dispatch patterns to ensure system-wide reliability may change the set of marginal units. Therefore, a significant change in dispatch could shift the marginal generating unit, and thus, the marginal emission rates accordingly.

This information is based on annually reported average data from electric generators within the PJM footprint. PJM does not receive real-time emissions data from plants.

- Improvements to help narrow down content more accurately and quickly across:
  - PJM.com
  - PJM agreements
  - Learning Center
  - PJM-EIS.com