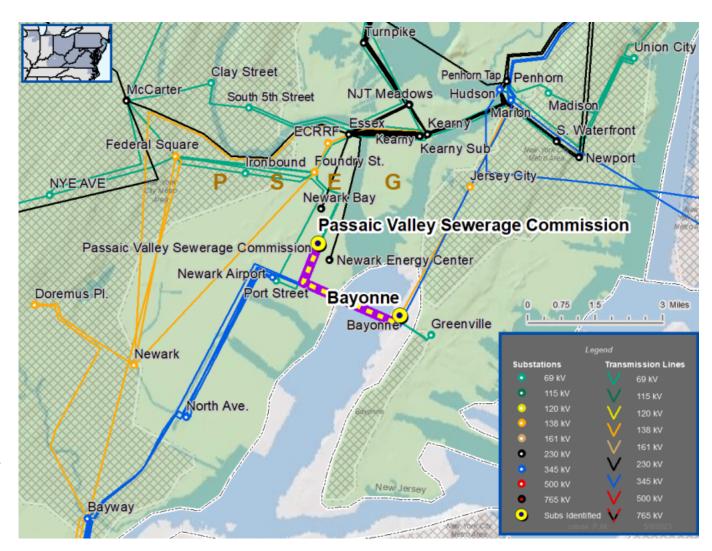

### PSE&G Transmission Zone M-3 Process Newark Bay Area

Need Number: PSEG-2023-0005

**Process Stage:** Need Meeting 05/18/2023

#### **Problem Statement:**

- The cable connecting Newark and Bayonne 69kV networks is a high pressure fluid-filled circuit and is an environmental risk. The high pressure fluid-filled line was constructed in 1963. The line length totals to 2.3 miles with approximately 4800 feet underwater in the Newark Bay.
- The circuit contains over 23,000 gallons of dielectric fluid.
   There is a potential risk of an un-controlled leak of up to 56% of that fluid into Newark Bay.

Model: 2022 Series 2027 Summer RTEP 50/50