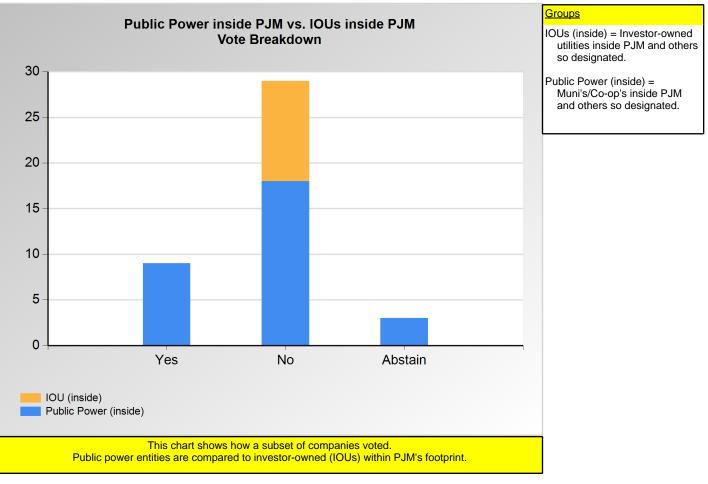

Item 3O: Do you support the Consumer Package proposal (Agenda Item 3O)? (Vote Result: FAILED)

|                       | Yes | No | Abstain |
|-----------------------|-----|----|---------|
| IOU (inside)          | 0   | 11 | 0       |
| Public Power (inside) | 9   | 18 | 3       |