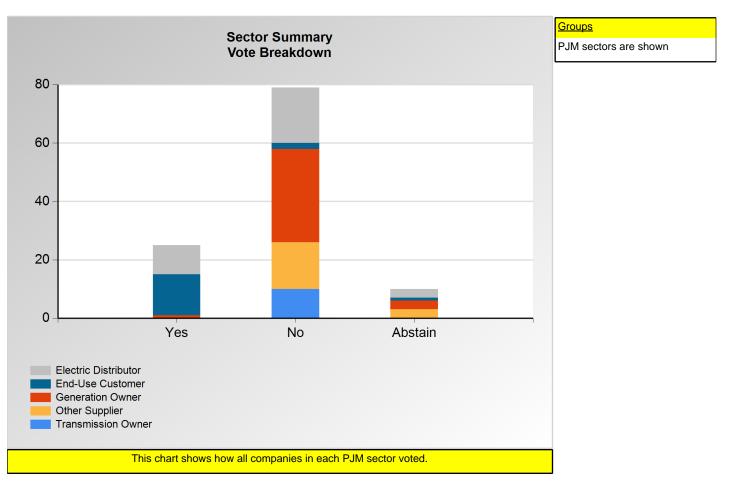

# SECTION 1

Charts displayed in this section include various portrayals of how all companies voted at the Members Committee (MC) meeting on this particular issue.

Item 3O: Do you support the Consumer Package proposal (Agenda Item 3O)? (Vote Result: FAILED)

#### Additional Detail:

|                      | Eligible | Attended | Did Not<br>Vote | Yes | No | Abstain | Sector<br>Vote In<br>Favor | Sector<br>Weight in<br>Favor |
|----------------------|----------|----------|-----------------|-----|----|---------|----------------------------|------------------------------|
| End-Use Customer     | 32       | 18       | 1               | 14  | 2  | 1       | 87.5%                      | 0.875                        |
| Transmission Owner   | 13       | 11       | 1               | 0   | 10 | 0       | 0.0%                       | 0.000                        |
| Generation Owner     | 109      | 36       | 0               | 1   | 32 | 3       | 3.0%                       | 0.030                        |
| Electric Distributor | 44       | 32       | 0               | 10  | 19 | 3       | 34.5%                      | 0.345                        |
| Other Supplier       | 314      | 19       | 0               | 0   | 16 | 3       | 0.0%                       | 0.000                        |
| Total                | 512      | 116      | 2               | 25  | 79 | 10      |                            | 1.250                        |

\*Refer to the Company Designations table "Company Sector" column to see each company's group designation found on this chart.

Item 3O: Do you support the Consumer Package proposal (Agenda Item 3O)? (Vote Result: FAILED)