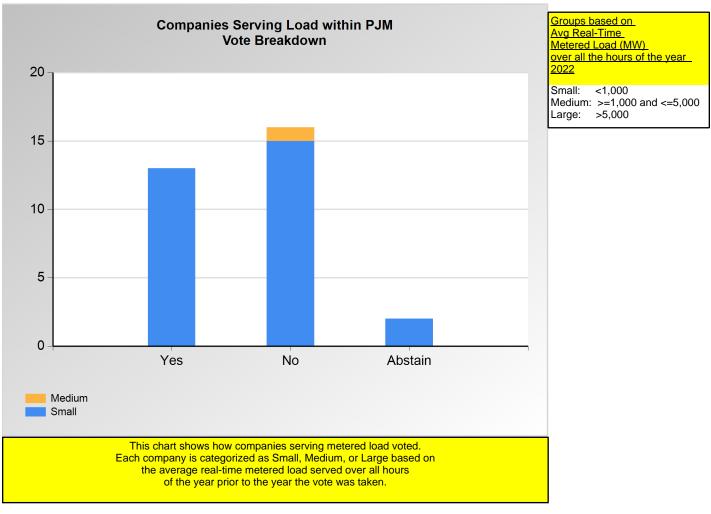

<50

Item 3O: Do you support the Consumer Package proposal (Agenda Item 3O)? (Vote Result: FAILED)

|        | Yes | No | Abstain |
|--------|-----|----|---------|
| Medium | 0   | 1  | 0       |
| Small  | 13  | 15 | 2       |