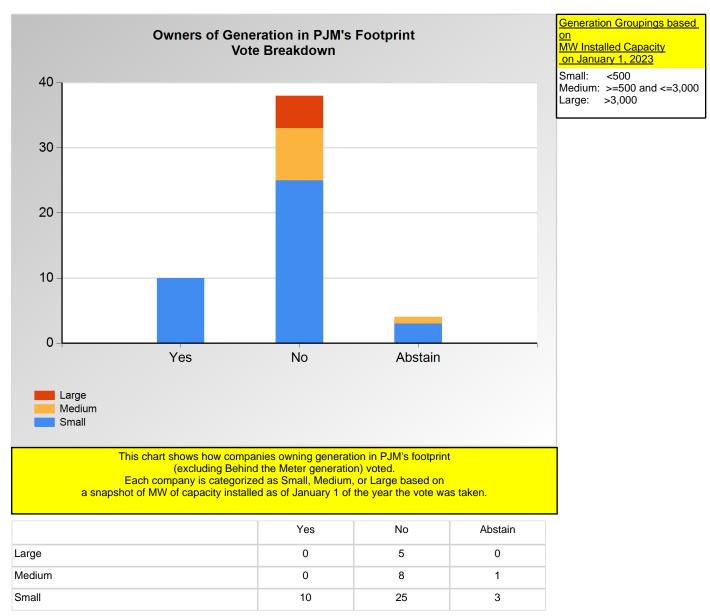

Item 3O: Do you support the Consumer Package proposal (Agenda Item 3O)? (Vote Result: FAILED)

Item 3O: Do you support the Consumer Package proposal (Agenda Item 3O)? (Vote Result: FAILED)

\*Refer to the Company Designations table "Generation Group" column to see each company's group designation found on this chart.

Item 3O: Do you support the Consumer Package proposal (Agenda Item 3O)? (Vote Result: FAILED)

| Large  | 0 | 5 | 0 |
|--------|---|---|---|
| Medium | 0 | 1 | 0 |
| Small  | 0 | 3 | 1 |

\*Refer to the Company Designations table "Transmission Group" column to see each company's group designation found on this chart.