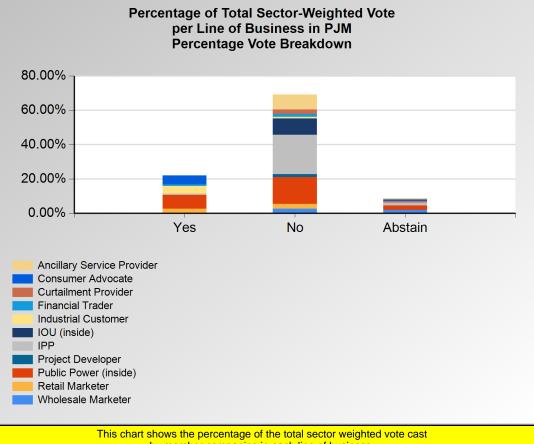

<u>Groups</u>

all sectors.

All lines of business within

by member companies in each line of business.

|                            | Yes    | No     | Abstain |
|----------------------------|--------|--------|---------|
| Ancillary Service Provider | 0.00%  | 2.36%  | 0.32%   |
| Consumer Advocate          | 18.75% | 0.00%  | 3.13%   |
| Curtailment Provider       | 0.00%  | 0.96%  | 0.32%   |
| Financial Trader           | 3.13%  | 0.64%  | 0.00%   |
| Industrial Customer        | 15.63% | 3.13%  | 0.00%   |
| IOU (inside)               | 0.00%  | 19.30% | 0.00%   |
| IPP                        | 0.92%  | 5.57%  | 1.83%   |
| Project Developer          | 0.00%  | 0.64%  | 0.00%   |
| Public Power (inside)      | 20.45% | 5.03%  | 6.82%   |
| Retail Marketer            | 3.95%  | 0.66%  | 0.00%   |
| Wholesale Marketer         | 0.00%  | 0.71%  | 0.47%   |