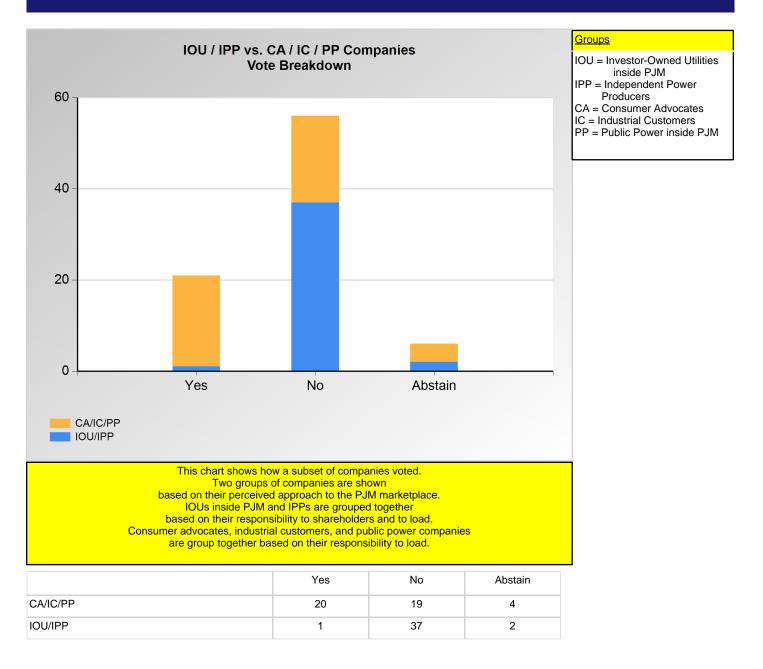

### **SECTION 2**

Charts displayed in this section include various portrayals of how various subsets of companies voted at the Members Committee (MC) meeting on this particular issue.

Item 3O: Do you support the Consumer Package proposal (Agenda Item 3O)? (Vote Result: FAILED)