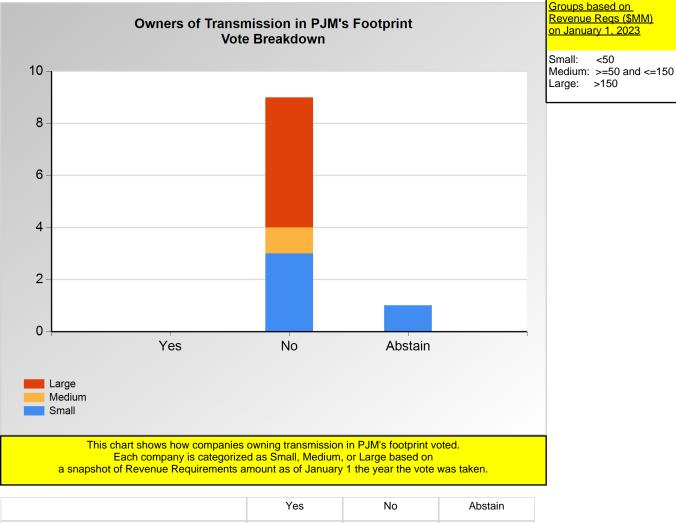

Item 3O: Do you support the Consumer Package proposal (Agenda Item 3O)? (Vote Result: FAILED)

| Large  | 0 | 5 | 0 |
|--------|---|---|---|
| Medium | 0 | 1 | 0 |
| Small  | 0 | 3 | 1 |

\*Refer to the Company Designations table "Transmission Group" column to see each company's group designation found on this chart.