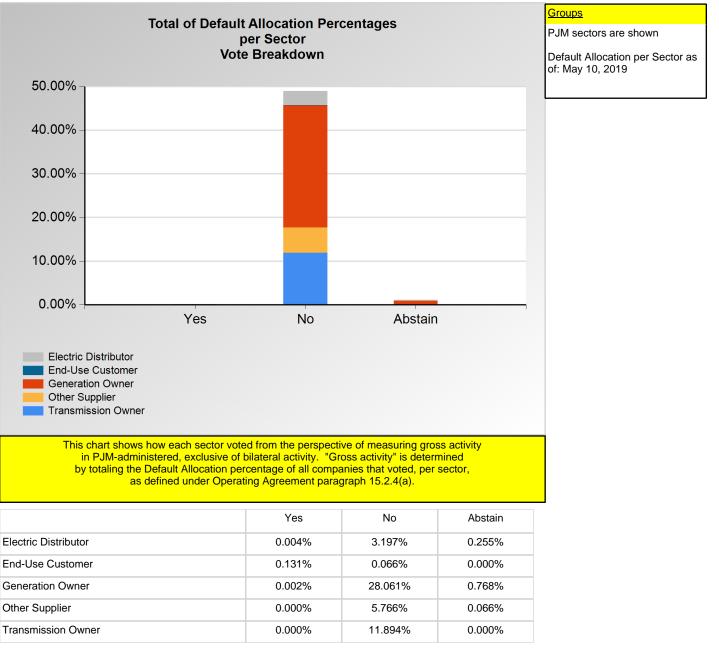

\*Refer to the Company Designations table "Company Sector" column to see each company's group designation found on this chart.

Item 3O: Do you support the Consumer Package proposal (Agenda Item 3O)? (Vote Result: FAILED)