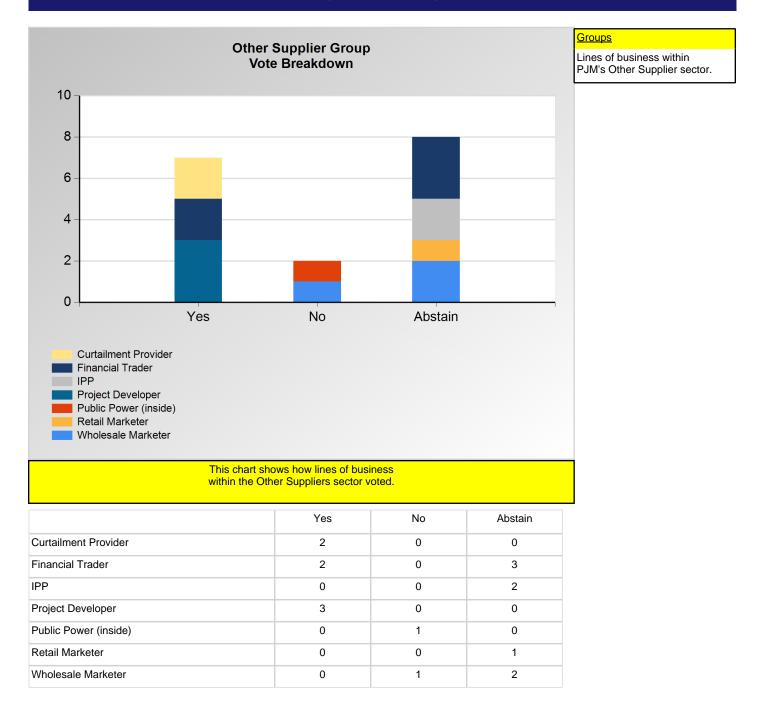

#### **SECTION 2**

Charts displayed in this section include various portrayals of how various subsets of companies voted at the Members Committee (MC) meeting on this particular issue.

<sup>\*</sup>Refer to the Company Designations table "Line of Business Designation" column to see each company's group designation found on this chart.

|                             | Electric Distribu                                    | tor                                         |                      |
|-----------------------------|------------------------------------------------------|---------------------------------------------|----------------------|
| Yes                         | No                                                   | Abstain                                     | Sector Vote In Favor |
| 1                           | 16                                                   | 2                                           | 5.9%                 |
|                             | Hagerstown Light Department                          |                                             |                      |
|                             | Illinois Municipal Electric Agency                   |                                             |                      |
|                             | Indiana Municipal Power Agency                       |                                             |                      |
|                             | Michigan Public Power Agency                         |                                             |                      |
|                             | North Carolina Electric Membership Corporation       |                                             |                      |
|                             | Northern Virginia Electric Cooperative (NOVEC)       |                                             |                      |
|                             | Thurmont Municipal Light Company                     |                                             |                      |
|                             | Town of Williamsport (The)                           |                                             |                      |
|                             | Other Supplie                                        | r                                           |                      |
| Yes                         | No                                                   | Abstain                                     | Sector Vote In Favor |
| 8                           | 2                                                    | 8                                           | 80.0%                |
| DC Energy, LLC              | Energy Cooperative Association of Pennsylvania (The) | Appian Way Energy Partners MidAtlantic, LLC |                      |
| Enel X North America, Inc.  | WPPI Energy                                          | Engelhart CTP (US) LLC                      |                      |
| Geenex Solar LLC            |                                                      | Industrial Energy Users-Ohio                |                      |
| Icetec.com, Inc.            |                                                      | NextEra Energy Marketing, LLC               |                      |
| Jersey Green Energy, LLC    |                                                      | SESCO Enterprises, LLC                      |                      |
| Open Road Renewables, LLC   |                                                      | Shell Energy North America (US), L.P.       |                      |
| Pine Gate Mid-Atlantic, LLC |                                                      | Strom Power, LLC                            |                      |
| Recurrent Energy, LLC       |                                                      | Viribus Fund LP                             |                      |