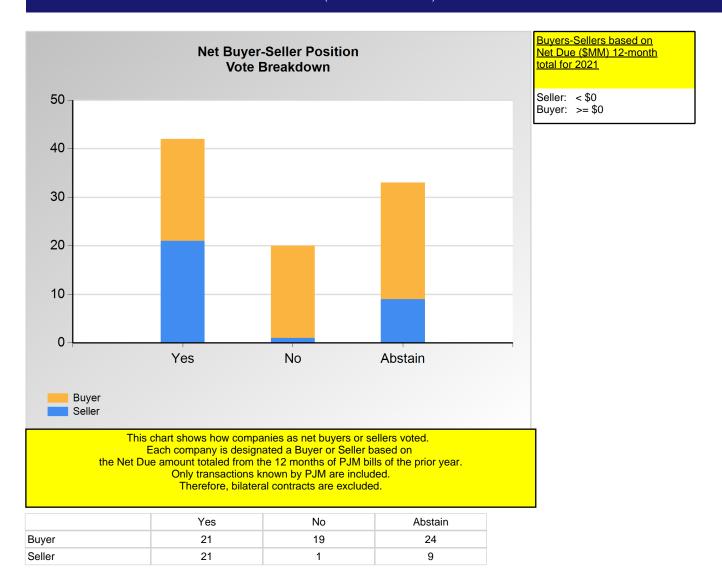

<sup>\*</sup>Refer to the Company Designations table "Company Sector" column to see each company's group designation found on this chart.

<sup>\*</sup>Refer to the Company Designations table "Buyer-Seller Group" column to see each company's gruop designation found on this chart.

#### **SECTION 2**

Charts displayed in this section include various portrayals of how various subsets of companies voted at the Members Committee (MC) meeting on this particular issue.

<sup>\*</sup>Refer to the Company Designations table "Line of Business Designation" column to see each company's group designation found on this chart.