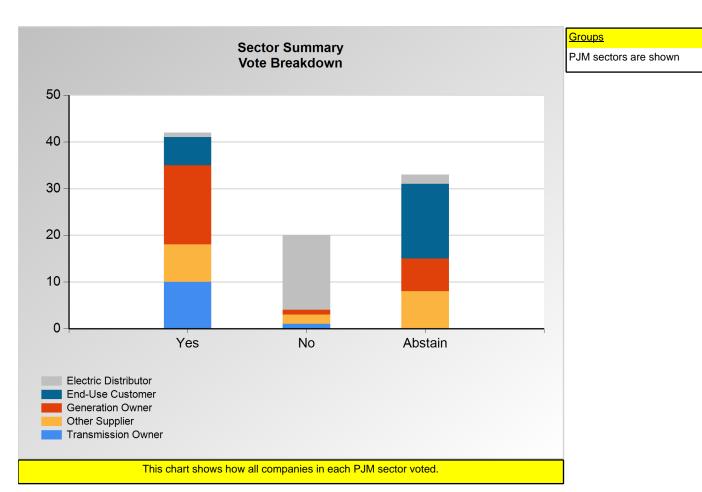

#### **SECTION 1**

Charts displayed in this section include various portrayals of how all companies voted at the Members Committee (MC) meeting on this particular issue.

Item 8a: Do you endorse Exelon Business Services Company, LLC's Motion to Amend the Members Committee Endorsed Interconnection Process Reform Package?

#### **Additional Detail:**

|                      | Eligible | Attended | Did Not<br>Vote | Yes | No | Abstain | Sector<br>Vote In<br>Favor | Sector<br>Weight in<br>Favor |
|----------------------|----------|----------|-----------------|-----|----|---------|----------------------------|------------------------------|
| End-Use Customer     | 36       | 22       | 0               | 6   | 0  | 16      | 100.0%                     | 1.000                        |
| Transmission Owner   | 14       | 12       | 1               | 10  | 1  | 0       | 90.9%                      | 0.909                        |
| Generation Owner     | 109      | 32       | 7               | 17  | 1  | 7       | 94.4%                      | 0.944                        |
| Electric Distributor | 43       | 25       | 6               | 1   | 16 | 2       | 5.9%                       | 0.059                        |
| Other Supplier       | 307      | 23       | 5               | 8   | 2  | 8       | 80.0%                      | 0.800                        |
| Total                | 509      | 114      | 19              | 42  | 20 | 33      |                            | 3.712                        |