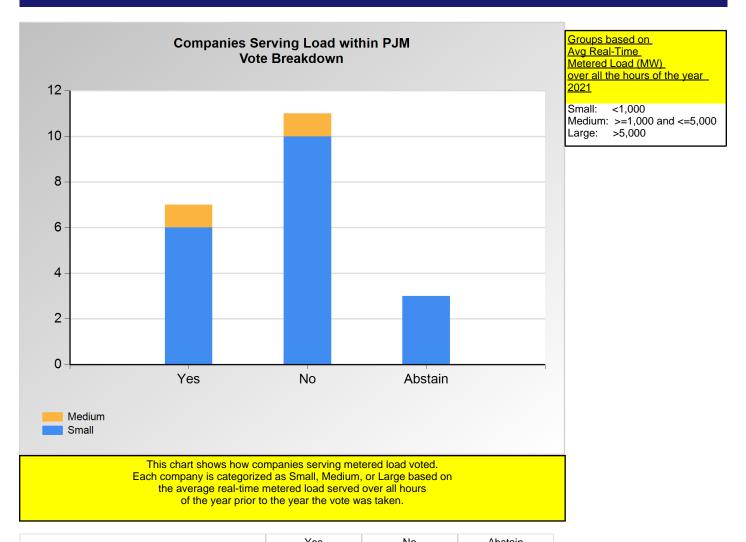

PJM Page 12 of 21 5/18/2022 8:54:43 AM

|        | Yes | No | Abstain |
|--------|-----|----|---------|
| Medium | 1   | 1  | 0       |
| Small  | 6   | 10 | 3       |

<sup>\*</sup>Refer to the Company Designations table "Load Server Group" column to see each company's group designation found on this chart.