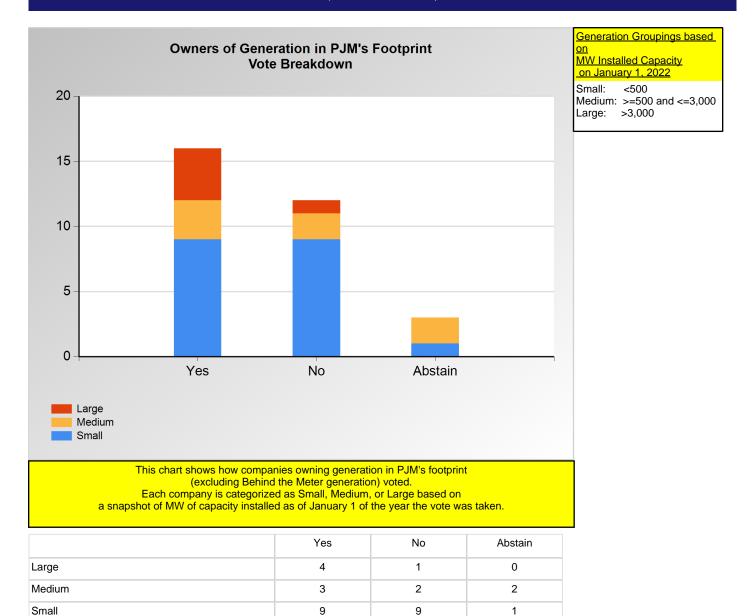

#### **SECTION 2**

Charts displayed in this section include various portrayals of how various subsets of companies voted at the Members Committee (MC) meeting on this particular issue.

<sup>\*</sup>Refer to the Company Designations table "Line of Business Designation" column to see each company's group designation found on this chart.

<sup>\*</sup>Refer to the Company Designations table "Generation Group" column to see each company's group designation found on this chart.

Item 8a: Do you endorse Exelon Business Services Company, LLC's Motion to Amend the Members Committee Endorsed Interconnection Process Reform Package? (Vote Result: PASSED)