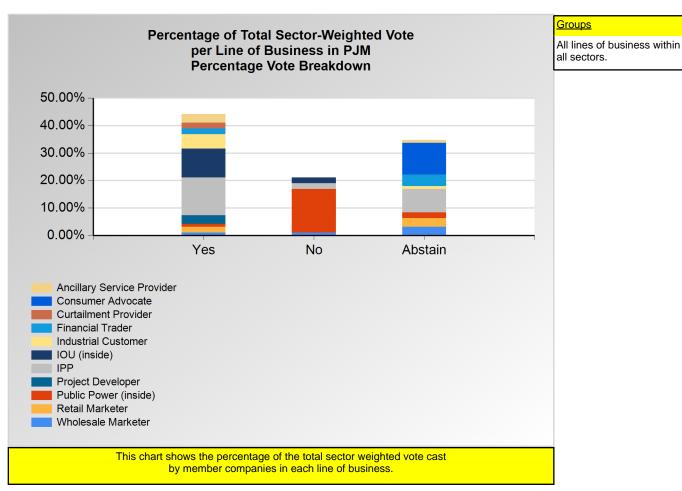

<sup>\*</sup>Refer to the Company Designations table "Company Sector" column to see each company's group designation found on this chart.

|                            | Yes    | No    | Abstain |
|----------------------------|--------|-------|---------|
| Ancillary Service Provider | 0.72%  | 0.00% | 0.92%   |
| Consumer Advocate          | 0.00%  | 0.00% | 30.56%  |
| Curtailment Provider       | 0.65%  | 0.00% | 0.00%   |
| Financial Trader           | 0.65%  | 0.00% | 1.17%   |
| Industrial Customer        | 13.89% | 0.00% | 2.78%   |
| IOU (inside)               | 71.43% | 3.51% | 0.00%   |
| IPP                        | 11.93% | 1.32% | 1.77%   |
| Project Developer          | 0.98%  | 0.00% | 0.00%   |
| Public Power (inside)      | 2.33%  | 4.29% | 4.65%   |
| Retail Marketer            | 1.38%  | 0.00% | 0.87%   |
| Wholesale Marketer         | 0.92%  | 0.33% | 0.72%   |

<sup>\*</sup>Refer to the Company Designations table "Line of Business Designation" column to see each company's group designation found on this chart.