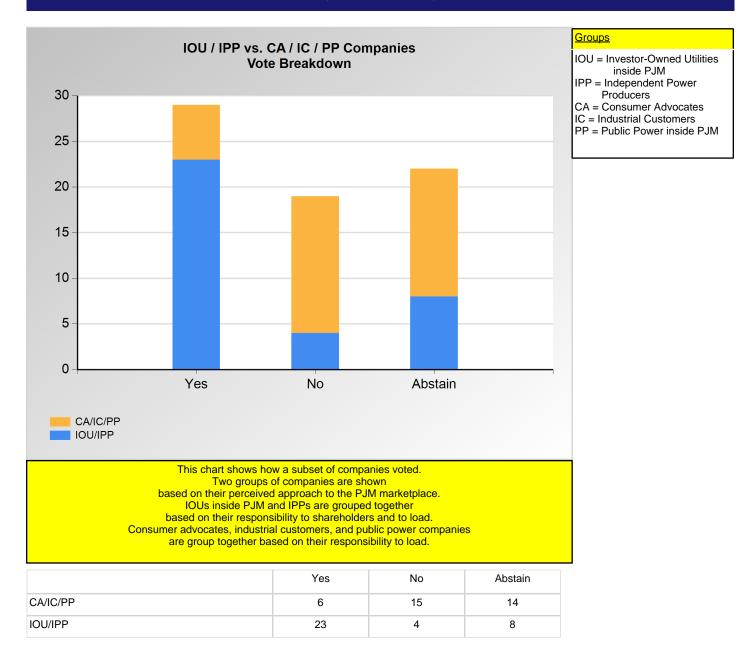

#### **SECTION 2**

Charts displayed in this section include various portrayals of how various subsets of companies voted at the Members Committee (MC) meeting on this particular issue.

<sup>\*</sup>Refer to the Company Designations table "Line of Business Designation" column to see each company's group designation found on this chart.