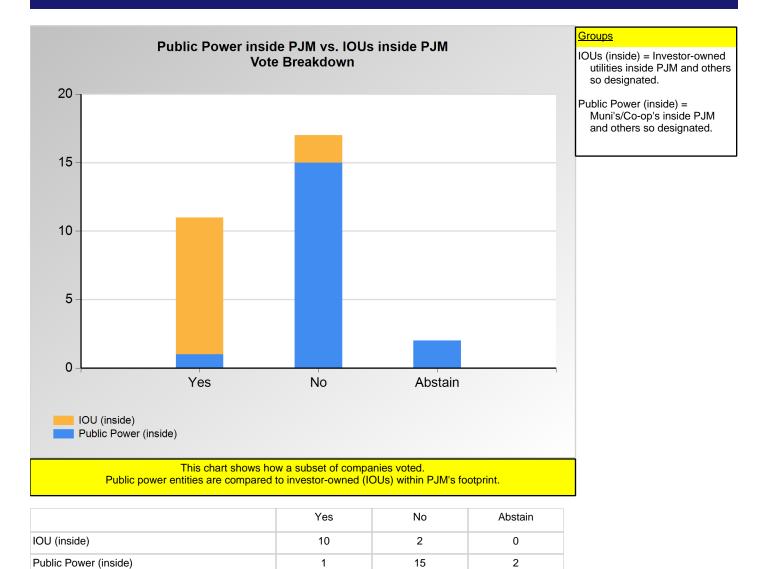

#### **SECTION 2**

Charts displayed in this section include various portrayals of how various subsets of companies voted at the Members Committee (MC) meeting on this particular issue.

<sup>\*</sup>Refer to the Company Designations table "Line of Business Designation" column to see each company's group designation found on this chart.