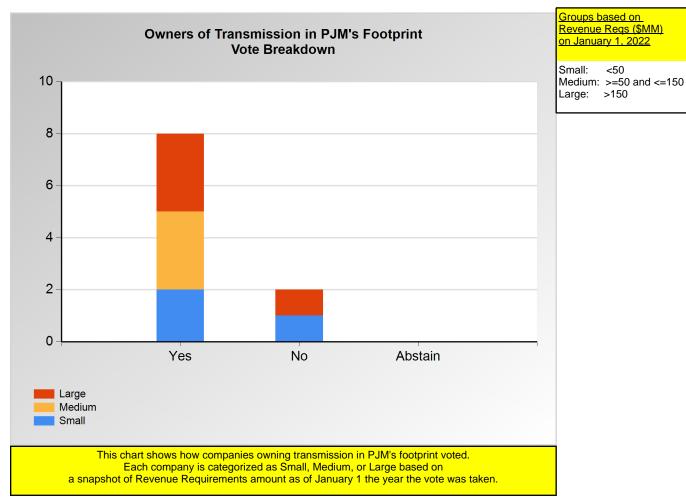

<50

|        | Yes | No | Abstain |
|--------|-----|----|---------|
| Large  | 3   | 1  | 0       |
| Medium | 3   | 0  | 0       |
| Small  | 2   | 1  | 0       |

<sup>\*</sup>Refer to the Company Designations table "Transmission Group" column to see each company's group designation found on this chart.