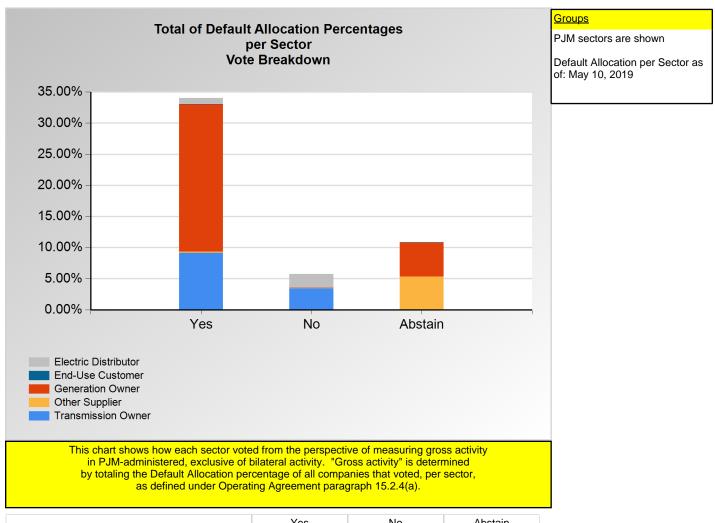

|                      | Yes     | NO     | Abstain |
|----------------------|---------|--------|---------|
| Electric Distributor | 0.987%  | 2.191% | 0.006%  |
| End-Use Customer     | 0.071%  | 0.000% | 0.126%  |
| Generation Owner     | 23.640% | 0.072% | 5.439%  |
| Other Supplier       | 0.227%  | 0.022% | 5.341%  |
| Transmission Owner   | 9.123%  | 3.450% | 0.000%  |

<sup>\*</sup>Refer to the Company Designations table "Company Sector" column to see each company's group designation found on this chart.

|                            | Yes    | No    | Abstain |
|----------------------------|--------|-------|---------|
| Ancillary Service Provider | 0.72%  | 0.00% | 0.92%   |
| Consumer Advocate          | 0.00%  | 0.00% | 30.56%  |
| Curtailment Provider       | 0.65%  | 0.00% | 0.00%   |
| Financial Trader           | 0.65%  | 0.00% | 1.17%   |
| Industrial Customer        | 13.89% | 0.00% | 2.78%   |
| IOU (inside)               | 71.43% | 3.51% | 0.00%   |
| IPP                        | 11.93% | 1.32% | 1.77%   |
| Project Developer          | 0.98%  | 0.00% | 0.00%   |
| Public Power (inside)      | 2.33%  | 4.29% | 4.65%   |
| Retail Marketer            | 1.38%  | 0.00% | 0.87%   |
| Wholesale Marketer         | 0.92%  | 0.33% | 0.72%   |