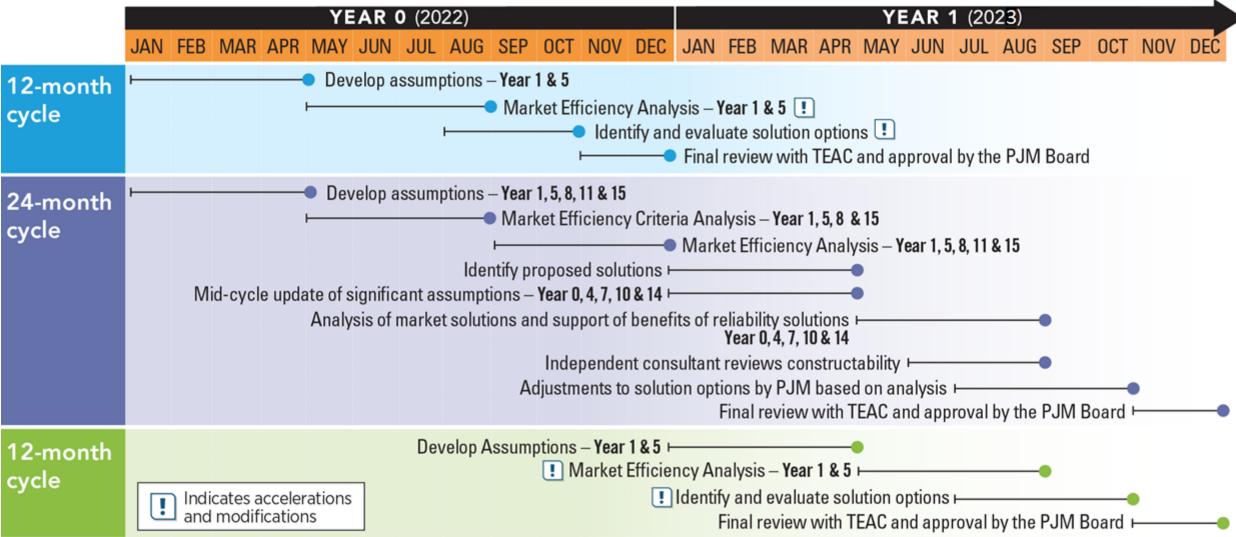

# Market Efficiency Update

Nick Dumitriu
Principal Engineer, PJM Market Simulation
Transmission Expansion Advisory Committee
March 08<sup>th</sup>, 2022



### 2022/23 Market Efficiency Timeline





### Assumptions Update - Demand/Energy & DR Forecast

#### **PJM Peak Load and Energy Forecast**

| Load         | 2023    | 2027    | 2030    | 2033    | 2037    |
|--------------|---------|---------|---------|---------|---------|
| Peak (MW)    | 149,351 | 152,322 | 153,775 | 154,767 | 157,689 |
| Energy (GWh) | 787,761 | 815,527 | 830,618 | 848,695 | 877,586 |

Notes: 1.) Peak and energy values from the January 2022 PJM Load Forecast Report Table B-1 and Table E-1, respectively.

2.) Model inputs are at the zonal level. To the extent zonal load shapes create different diversity, modeled PJM peak load may vary.

| <b>Demand Resource</b> | 2023  | 2027  | 2030  | 2033  | 2037  |
|------------------------|-------|-------|-------|-------|-------|
| Demand Resource (MW)   | 7,065 | 7,167