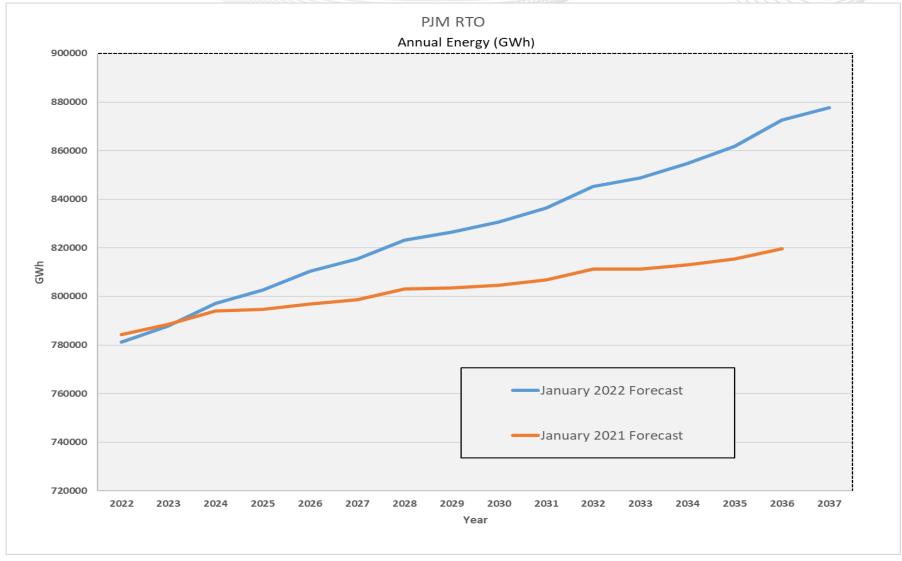

### **Load Forecast Comparison**

#### **PJM Peak Load and Energy Forecast**

| Load         | 2023    | 2027    | 2030    | 2033    | 2037    |
|--------------|---------|---------|---------|---------|---------|
| Peak (MW)    | 149,351 | 152,322 | 153,775 | 154,767 | 157,689 |
| Energy (GWh) | 787,761 | 815,527 | 830,618 | 848,695 | 877,586 |

Notes: 1.) Peak and energy values from the January 2022 PJM Load Forecast Report Table B-1 and Table E-1, respectively.

2.) Model inputs are at the zonal level. To the extent zonal load shapes create different diversity, modeled PJM peak load may vary.