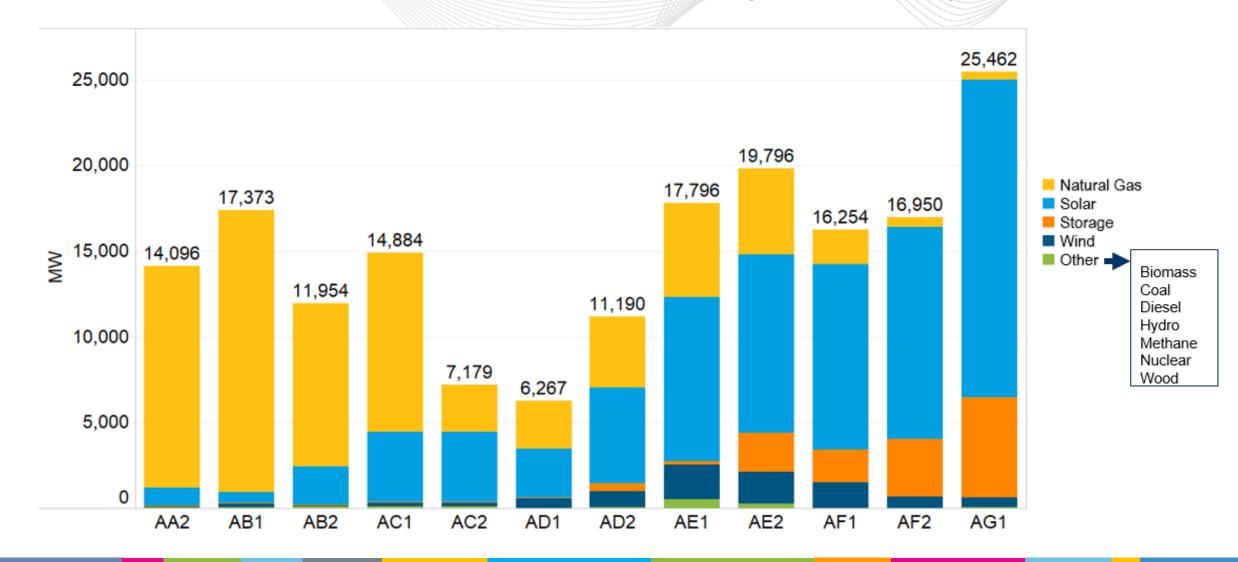

### Generation Interconnection Requests – Requested CIRs

#### All Fuel Types by State - Requested Energy