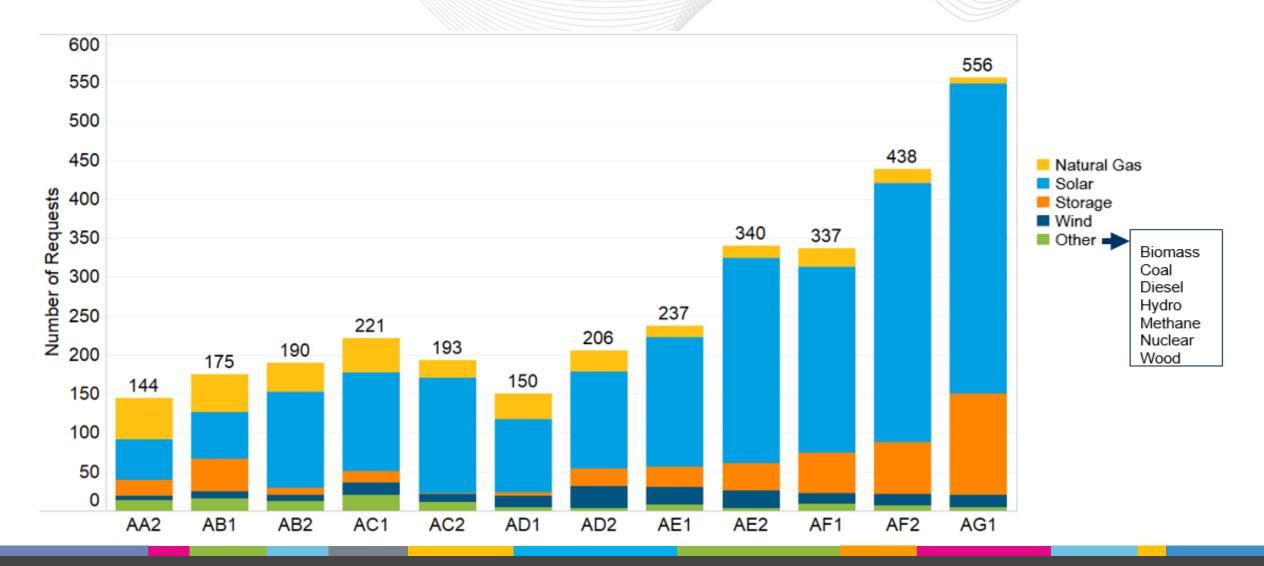

#### Generation Interconnection Requests – Total Number

## Generation Interconnection Requests by Fuel Type

#### AG1 Queue Overview