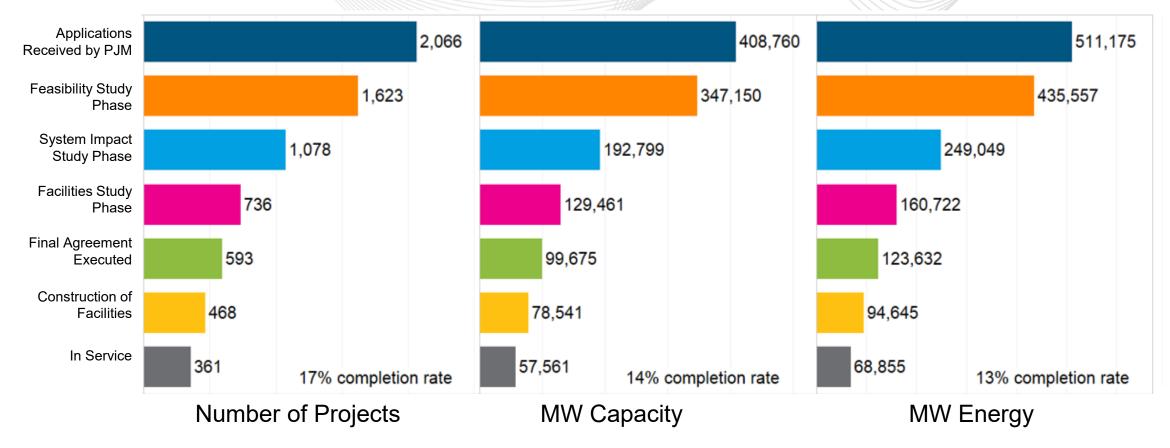

otal New Service Requests by Application Type





#### Recent Queue Trends: AA2 -AG1

#### Generation Interconnection Requests – Total Number







#### Generation Interconnection Requests – Requested Energy





#### Recent Queue Trends: AA2 - AG1

### Generation Interconnection Requests – Requested CIRs





# AG1 Queue Overview (Generation Interconnection Requests)

www.pjm.com | Public PJM©2020



#### AG1 Queue Overview

## Generation Interconnection Requests by Fuel Type







#### AG1 Queue Overview

#### All Fuel Types by State - Requested Energy





## A – AG1 Queue and Active Queue Projects

www.pjm.com | Public PJM©2020



### Generation Phase Progression: A - AG1

### All Generation Requests





## Generation Phase Progression: A – AG1 Large Generation Requests (> 20 MW)





## Generation Phase Progression: A – AG1 Small Generation Requests (≤ 20 MW)





### Generation Phase Progression: A - AG1

#### **New Facility Requests**





## Generation Phase Progression: A – AG1 Uprate Generation Requests





## Active Projects in the Queue Project Size Distribution





## Active Projects in the Queue Fuel Type Distribution





## Active Projects in the Queue Distribution of Study Phases





## Active Projects in the Queue

### Distribution by Transmission Owner Zone





#### Facilitator:

Dave Souder,

David.Souder@pjm.com

#### Secretary:

Molly Mooney,

Molly.Mooney@pjm.com

#### SME:

Onyinye Caven,

Onyinye.Caven@pjm.com

**PJM Interconnection Queue Status Update** 



#### Member Hotline

(610) 666 - 8980

(866) 400 - 8980

custsvc@pjm.com