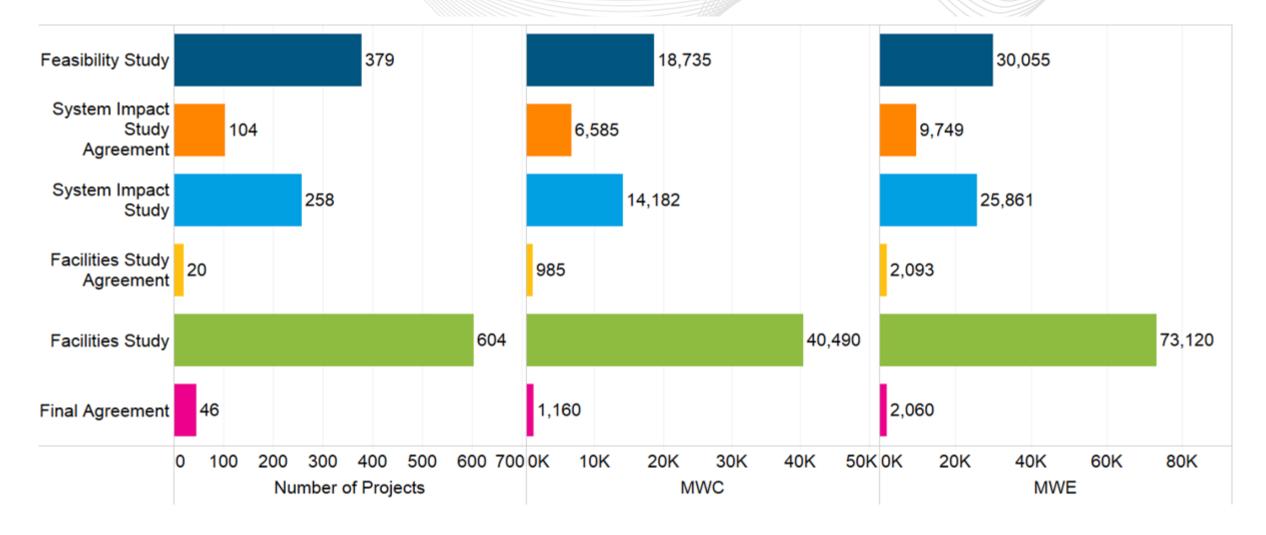

verview

## Generation Interconnection Requests by Fuel Type







#### AG1 Queue Overview

#### All Fuel Types by State - Requested Energy





## A – AG1 Queue and Active Queue Projects

www.pjm.com | Public PJM©2020



### Generation Phase Progression: A - AG1

### All Generation Requests





## Generation Phase Progression: A – AG1 Large Generation Requests (> 20 MW)





## Generation Phase Progression: A – AG1 Small Generation Requests (≤ 20 MW)





### Generation Phase Progression: A - AG1

#### **New Facility Requests**





## Generation Phase Progression: A – AG1 Uprate Generation Requests





## Active Projects in the Queue Project Size Distribution





## Active Projects in the Queue Fuel Type Distribution





## Active Projects in the Queue Distribution of Study Phases





## Active Projects in the Queue

### Distribution by Transmission Owner Zone





#### Facilitator:

Dave Souder,

David.Souder@pjm.com

#### Secretary:

Molly Mooney,

Molly.Mooney@pjm.com

#### SME:

Onyinye Caven,

Onyinye.Caven@pjm.com

**PJM Interconnection Queue Status Update** 



#### Member Hotline

(610) 666 - 8980

(866) 400 - 8980

custsvc@pjm.com