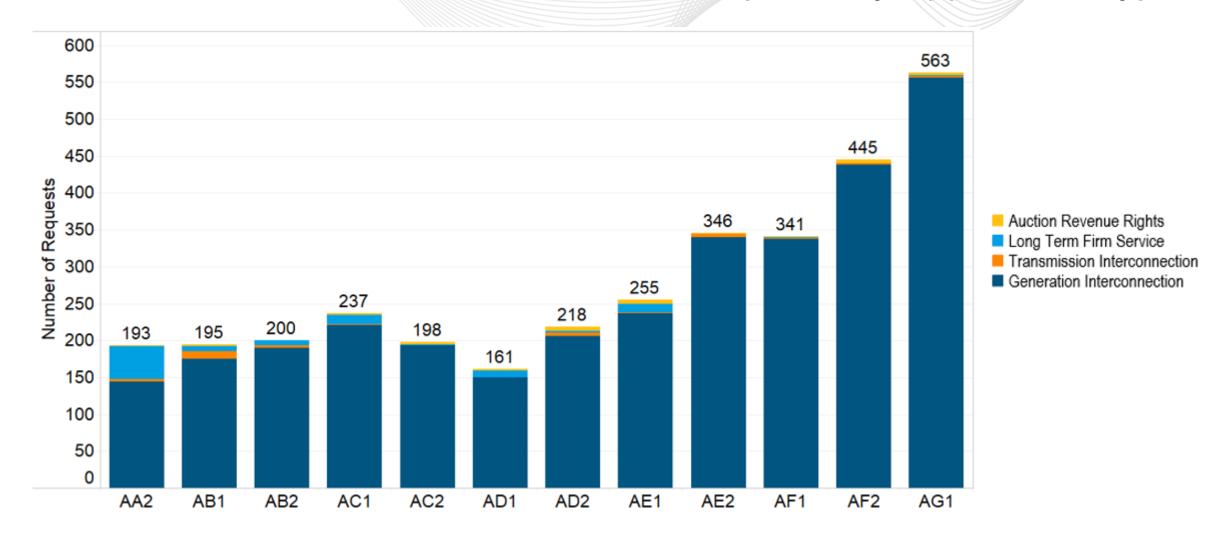

### Total New Service Requests by Application Type

#### Recent Queue Trends: AA2 -AG1