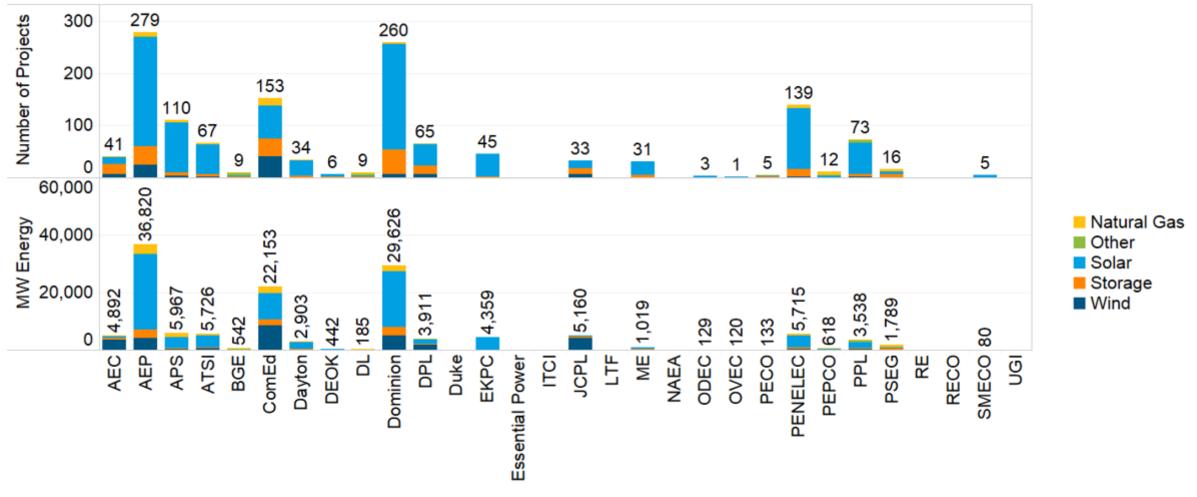

Overview

#### All Fuel Types by State - Requested Energy





## A – AG1 Queue and Active Queue Projects

www.pjm.com | Public PJM©2020



### Generation Phase Progression: A - AG1

### All Generation Requests





## Generation Phase Progression: A – AG1 Large Generation Requests (> 20 MW)





## Generation Phase Progression: A – AG1 Small Generation Requests (≤ 20 MW)





### Generation Phase Progression: A - AG1

#### **New Facility Requests**





## Generation Phase Progression: A – AG1 Uprate Generation Requests





## Active Projects in the Queue Project Size Distribution





## Active Projects in the Queue Fuel Type Distribution





## Active Projects in the Queue Distribution of Study Phases





## Active Projects in the Queue

### Distribution by Transmission Owner Zone





#### Facilitator:

Dave Souder,

David.Souder@pjm.com

#### Secretary:

Molly Mooney,

Molly.Mooney@pjm.com

#### SME:

Onyinye Caven,

Onyinye.Caven@pjm.com

**PJM Interconnection Queue Status Update** 



#### Member Hotline

(610) 666 - 8980

(866) 400 - 8980

custsvc@pjm.com