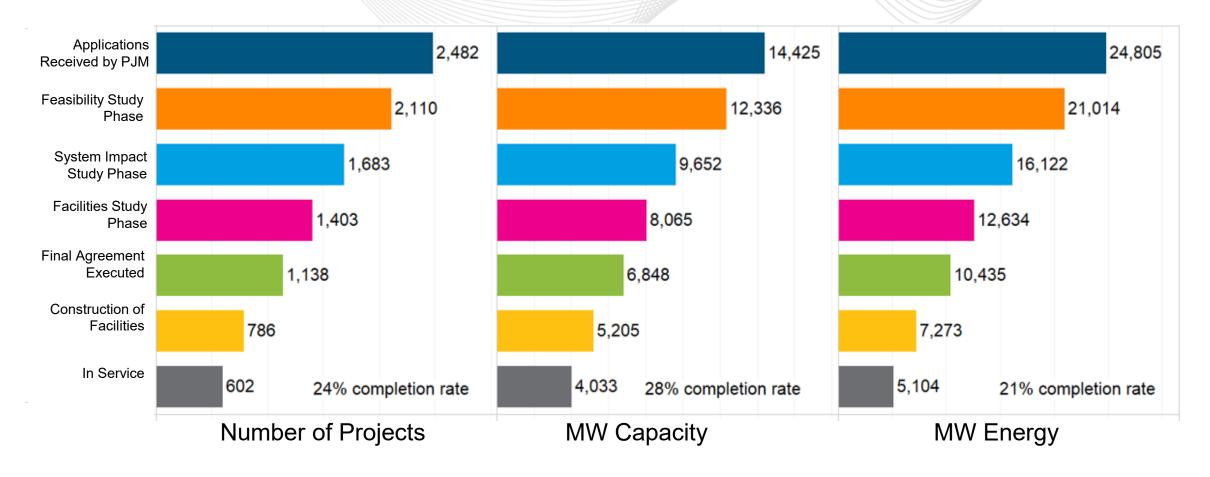

AG1

#### Generation Interconnection Requests – Total Number







#### Generation Interconnection Requests – Requested Energy





#### Recent Queue Trends: AA2 - AG1

### Generation Interconnection Requests – Requested CIRs





# AG1 Queue Overview (Generation Interconnection Requests)

www.pjm.com | Public PJM©2020



#### AG1 Queue Overview

## Generation Interconnection Requests by Fuel Type







#### AG1 Queue Overview

#### All Fuel Types by State - Requested Energy





## A – AG1 Queue and Active Queue Projects

www.pjm.com | Public PJM©2020



### Generation Phase Progression: A - AG1

### All Generation Requests





## Generation Phase Progression: A – AG1 Large Generation Requests (> 20 MW)





## Generation Phase Progression: A – AG1 Small Generation Requests (≤ 20 MW)





### Generation Phase Progression: A - AG1

#### **New Facility Requests**





## Generation Phase Progression: A – AG1 Uprate Generation Requests





## Active Projects in the Queue Project Size Distribution





## Active Projects in the Queue Fuel Type Distribution





## Active Projects in the Queue Distribution of Study Phases





## Active Projects in the Queue

### Distribution by Transmission Owner Zone





#### Facilitator:

Dave Souder,

David.Souder@pjm.com

#### Secretary:

Molly Mooney,

Molly.Mooney@pjm.com

#### SME:

Onyinye Caven,

Onyinye.Caven@pjm.com

**PJM Interconnection Queue Status Update** 



#### Member Hotline

(610) 666 - 8980

(866) 400 - 8980

custsvc@pjm.com