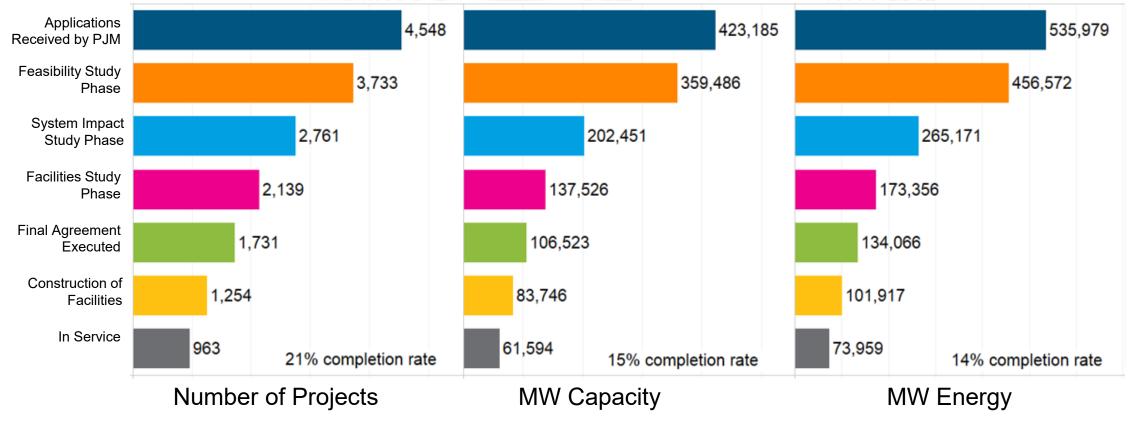

nection Queue as of October 29, 2020



#### Recent Queue Trends: AA2 - AG1

### Total New Service Requests by Application Type





#### Recent Queue Trends: AA2 -AG1

#### Generation Interconnection Requests – Total Number







#### Generation Interconnection Requests – Requested Energy





#### Recent Queue Trends: AA2 - AG1

### Generation Interconnection Requests – Requested CIRs





# AG1 Queue Overview (Generation Interconnection Requests)

www.pjm.com | Public PJM©2020



#### AG1 Queue Overview

## Generation Interconnection Requests by Fuel Type







#### AG1 Queue Overview

#### All Fuel Types by State - Requested Energy





## A – AG1 Queue and Active Queue Projects

www.pjm.com | Public PJM©2020



### Generation Phase Progression: A - AG1

### All Generation Requests





## Generation Phase Progression: A – AG1 Large Generation Requests (> 20 MW)





## Generation Phase Progression: A – AG1 Small Generation Requests (≤ 20 MW)





### Generation Phase Progression: A - AG1

#### **New Facility Requests**





## Generation Phase Progression: A – AG1 Uprate Generation Requests





## Active Projects in the Queue Project Size Distribution





## Active Projects in the Queue Fuel Type Distribution





## Active Projects in the Queue Distribution of Study Phases





## Active Projects in the Queue

### Distribution by Transmission Owner Zone





#### Facilitator:

Dave Souder,

David.Souder@pjm.com

#### Secretary:

Molly Mooney,

Molly.Mooney@pjm.com

#### SME:

Onyinye Caven,

Onyinye.Caven@pjm.com

**PJM Interconnection Queue Status Update** 



##