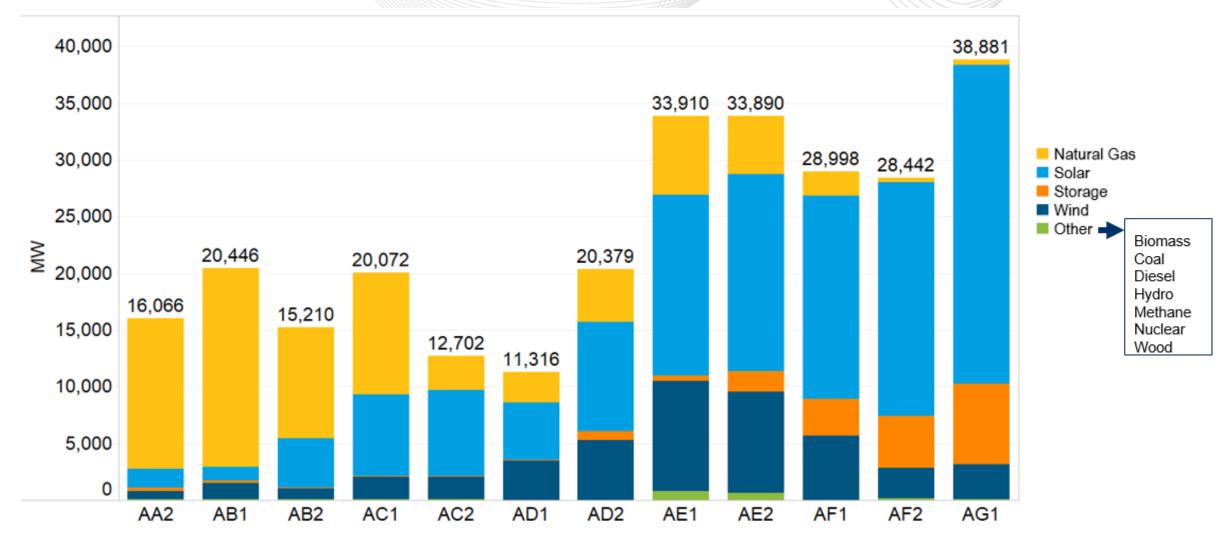

#### Generation Interconnection Requests – Requested Energy

## Generation Interconnection Requests by Fuel Type

#### AG1 Queue Overview