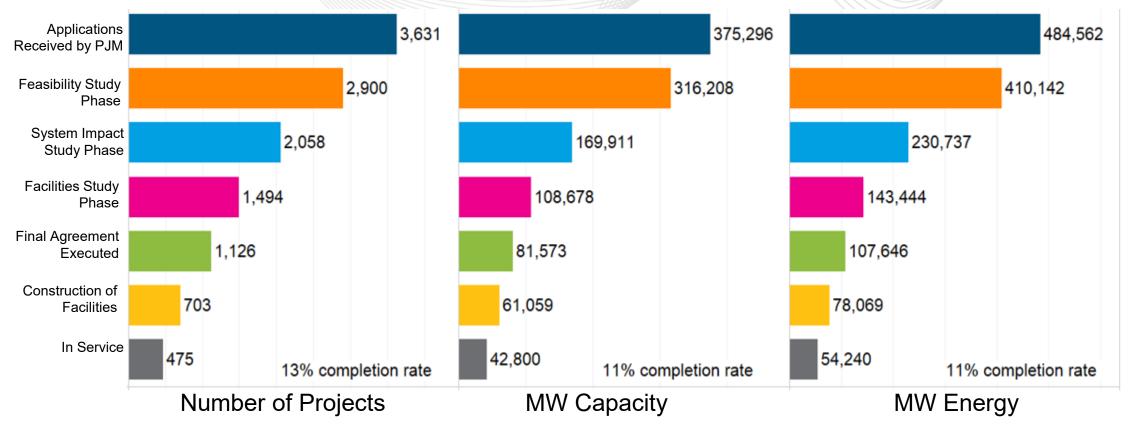

tion Interconnection Requests – Requested Energy





#### Recent Queue Trends: AA2 - AG1

### Generation Interconnection Requests – Requested CIRs





# AG1 Queue Overview (Generation Interconnection Requests)

www.pjm.com | Public PJM©2020



#### AG1 Queue Overview

## Generation Interconnection Requests by Fuel Type







#### AG1 Queue Overview

#### All Fuel Types by State - Requested Energy





## A – AG1 Queue and Active Queue Projects

www.pjm.com | Public PJM©2020



### Generation Phase Progression: A - AG1

### All Generation Requests





## Generation Phase Progression: A – AG1 Large Generation Requests (> 20 MW)





## Generation Phase Progression: A – AG1 Small Generation Requests (≤ 20 MW)





### Generation Phase Progression: A - AG1

#### **New Facility Requests**





## Generation Phase Progression: A – AG1 Uprate Generation Requests





## Active Projects in the Queue Project Size Distribution





## Active Projects in the Queue Fuel Type Distribution





## Active Projects in the Queue Distribution of Study Phases





## Active Projects in the Queue

### Distribution by Transmission Owner Zone





#### Facilitator:

Dave Souder,

David.Souder@pjm.com

#### Secretary:

Molly Mooney,

Molly.Mooney@pjm.com

#### SME:

Onyinye Caven,

Onyinye.Caven@pjm.com

**PJM Interconnection Queue Status Update** 



#### Member Hotline

(610) 666 - 8980

(866) 400 - 8980

custsvc@pjm.com