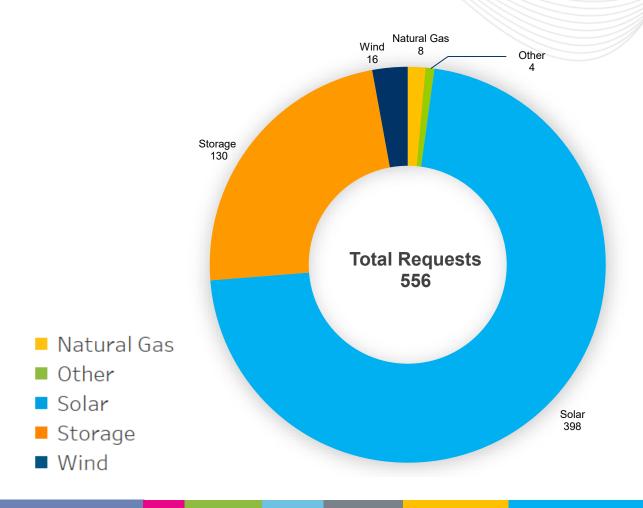

Onyinye Caven
Interconnection Projects
Planning Committee
November 4, 2020

www.pjm.com | Public PJM©2020



- Queue Trends: AA2 (Nov 2014) AG1 (September 2020)
- AG1 Queue Overview

Note: Data provided is a snapshot of the Interconnection Queue as of October 29, 2020



#### Recent Queue Trends: AA2 - AG1

### Total New Service Requests by Application Type





#### Recent Queue Trends: AA2 -AG1

#### Generation Interconnection Requests – Total Number







#### Generation Interconnection Requests – Requested Energy





#### Recent Queue Trends: AA2 - AG1

### Generation Interconnection Requests – Requested CIRs





# AG1 Queue Overview (Generation Interconnection Requests)

www.pjm.com | Public PJM©2020



#### AG1 Queue Overview

## Generation Interconnection Requests by Fuel Type







#### AG1 Queue Overview

#### All Fuel Types by State - Requested Energy





## A – AG1 Queue and Active Queue Projects

www.pjm.com | Public PJM©2020



### Generation Phase Progression: A - AG1

### All Generation Requests





## Generation Phase Progression: A – AG1 Large Generation Requests (> 20 MW)





## Generation Phase Progression: A – AG1 Small Generation Requests (≤ 20 MW)





### Generation Phase Progression: A - AG1

#### **New Facility Requests**





## Generation Phase Progression: A – AG1 Uprate Generation Requests





## Active Projects in the Queue Project Size Distribution





## Active Projects in the Queue Fuel Type Distribution





## Active Projects in the Queue Distribution of Study Phases





## Active Projects in the Queue

### Distribution by Trans