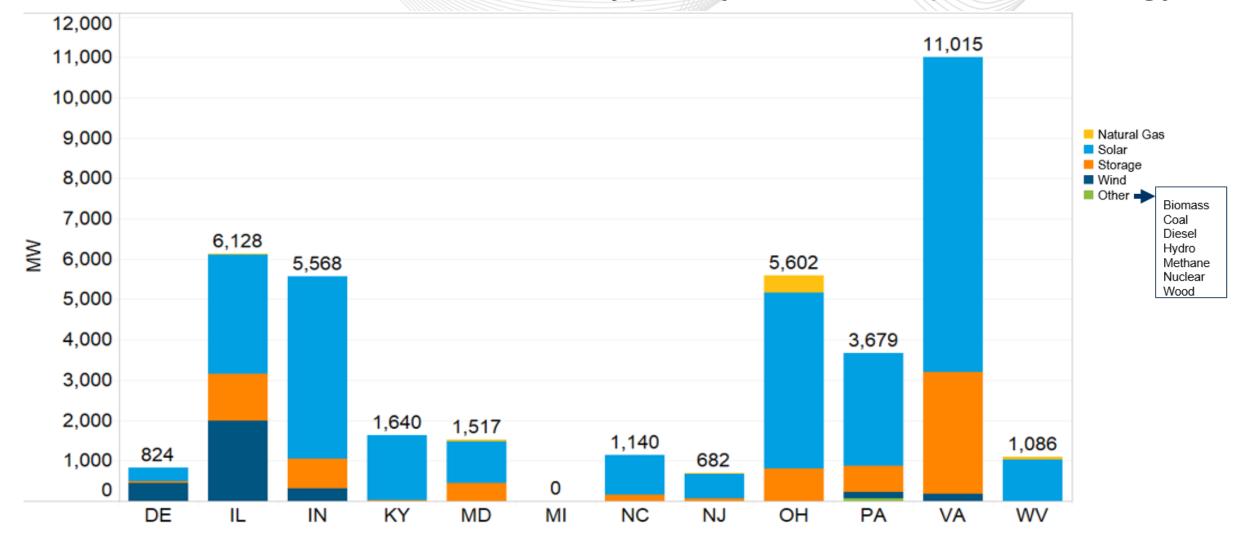

.pjm.com | Public PJM©2020



- Queue Trends: AA2 (Nov 2014) AG1 (September 2020)
- AG1 Queue Overview

Note: Data provided is a snapshot of the Interconnection Queue as of October 29, 2020



#### Recent Queue Trends: AA2 - AG1

### Total New Service Requests by Application Type





#### Recent Queue Trends: AA2 -AG1

#### Generation Interconnection Requests – Total Number







#### Generation Interconnection Requests – Requested Energy





#### Recent Queue Trends: AA2 - AG1

### Generation Interconnection Requests – Requested CIRs





# AG1 Queue Overview (Generation Interconnection Requests)

www.pjm.com | Public PJM©2020



#### AG1 Queue Overview

## Generation Interconnection Requests by Fuel Type







#### AG1 Queue Overview

#### All Fuel Types by State - Requested Energy





## A – AG1 Queue and Active Queue Projects

www.pjm.com | Public PJM©2020



### Generation Phase Progression: A - AG1

### All Generation Requests





## Generation Phase Progression: A – AG1 Large Generation Requests (> 20 MW)





## Generation Phase Progression: A – AG1 Small Generation Requests (≤ 20 MW)





### Generation Phase Progression: A - AG1

#### **New Facility Requests**





## Generation Phase Progression: A – AG1 Uprate Generation Requests





## Active Projects in the Queue Project Size Distribution





## Active Projects in the Queue Fuel Type Distribution





## Active Projects in the Queue Distribution of Study Phases





## Active Projects in the Queue

### Distribution by Transmission Owner Zone





#### Facilitator:

Dave Souder,

David.Souder@pjm.com

#