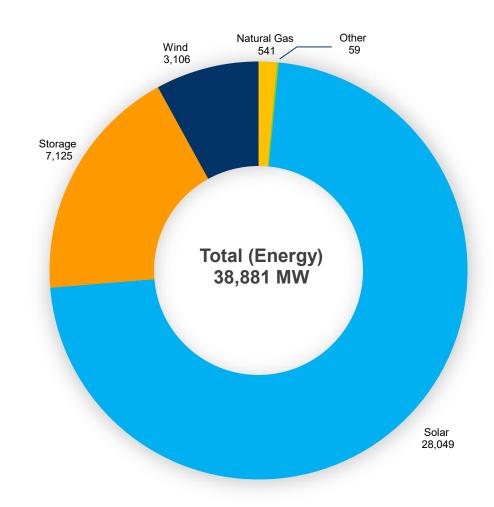

nyinye Caven
Interconnection Projects
Planning Committee
November 4, 2020

www.pjm.com | Public PJM©2020



- Queue Trends: AA2 (Nov 2014) AG1 (September 2020)
- AG1 Queue Overview

Note: Data provided is a snapshot of the Interconnection Queue as of October 29, 2020



#### Recent Queue Trends: AA2 - AG1

### Total New Service Requests by Application Type





#### Recent Queue Trends: AA2 -AG1

#### Generation Interconnection Requests – Total Number







#### Generation Interconnection Requests – Requested Energy





#### Recent Queue Trends: AA2 - AG1

### Generation Interconnection Requests – Requested CIRs





# AG1 Queue Overview (Generation Interconnection Requests)

www.pjm.com | Public PJM©2020



#### AG1 Queue Overview

## Generation Interconnection Requests by Fuel Type







#### AG1 Queue Overview

#### All Fuel Types by State - Requested Energy





## A – AG1 Queue and Active Queue Projects

www.pjm.com | Public PJM©2020



### Generation Phase Progression: A - AG1

### All Generation Requests





## Generation Phase Progression: A – AG1 Large Generation Requests (> 20 MW)





## Generation Phase Progression: A – AG1 Small Generation Requests (≤ 20 MW)





### Generation Phase Progression: A - AG1

#### **New Facility Requests**





## Generation Phase Progression: A – AG1 Uprate Generation Requests





## Active Projects in the Queue Project Size Distribution





## Active Projects in the Queue Fuel Type Distribution





## Active Projects in the Queue Distribution of Study Phases





## Active Projects in the Queue

### Distribution by Transmi