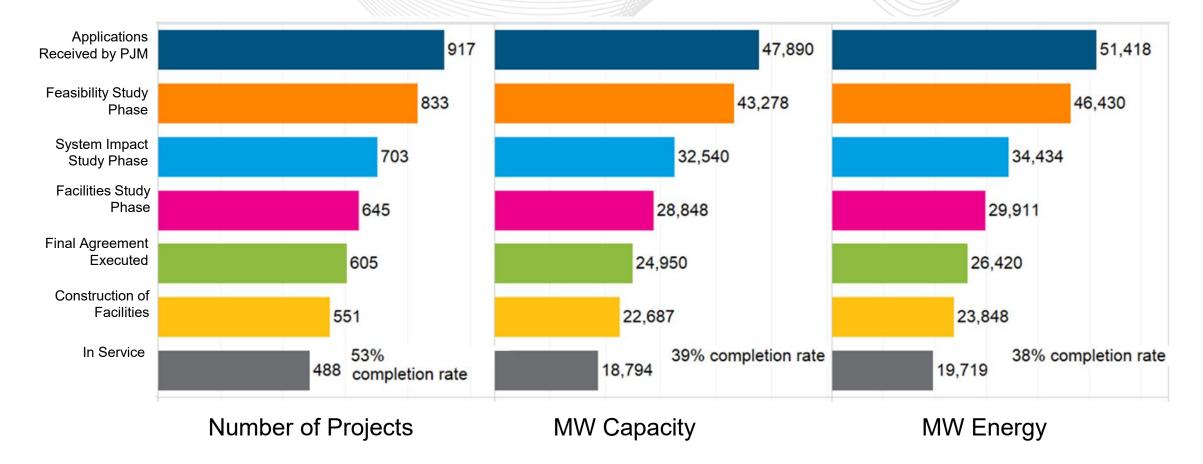

rends: AA2 - AG1

### Generation Interconnection Requests – Requested CIRs





# AG1 Queue Overview (Generation Interconnection Requests)

www.pjm.com | Public PJM©2020



#### AG1 Queue Overview

## Generation Interconnection Requests by Fuel Type







#### AG1 Queue Overview

#### All Fuel Types by State - Requested Energy





## A – AG1 Queue and Active Queue Projects

www.pjm.com | Public PJM©2020



### Generation Phase Progression: A - AG1

### All Generation Requests





## Generation Phase Progression: A – AG1 Large Generation Requests (> 20 MW)





## Generation Phase Progression: A – AG1 Small Generation Requests (≤ 20 MW)





### Generation Phase Progression: A - AG1

#### **New Facility Requests**





## Generation Phase Progression: A – AG1 Uprate Generation Requests





## Active Projects in the Queue Project Size Distribution





## Active Projects in the Queue Fuel Type Distribution





## Active Projects in the Queue Distribution of Study Phases





## Active Projects in the Queue

### Distribution by Transmission Owner Zone





#### Facilitator:

Dave Souder,

David.Souder@pjm.com

#### Secretary:

Molly Mooney,

Molly.Mooney@pjm.com

#### SME:

Onyinye Caven,

Onyinye.Caven@pjm.com

**PJM Interconnection Queue Status Update** 



#### Member Hotline

(610) 666 - 8980

(866) 400 - 8980

custsvc@pjm.com