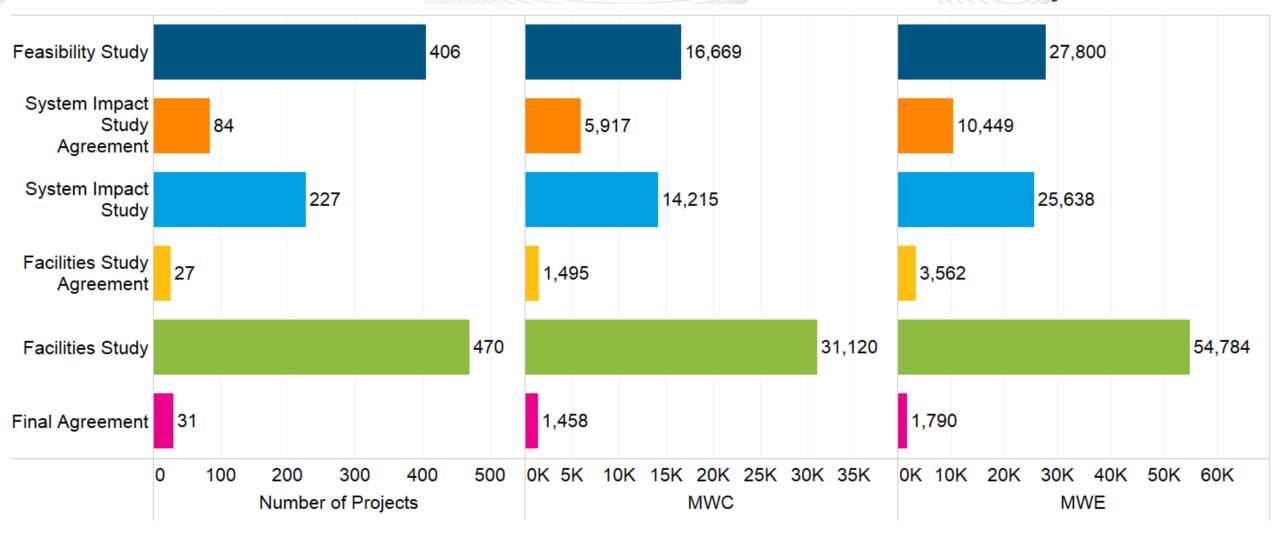

# Active Projects in the Queue Distribution of Study Phases

#### Active Projects in the Queue