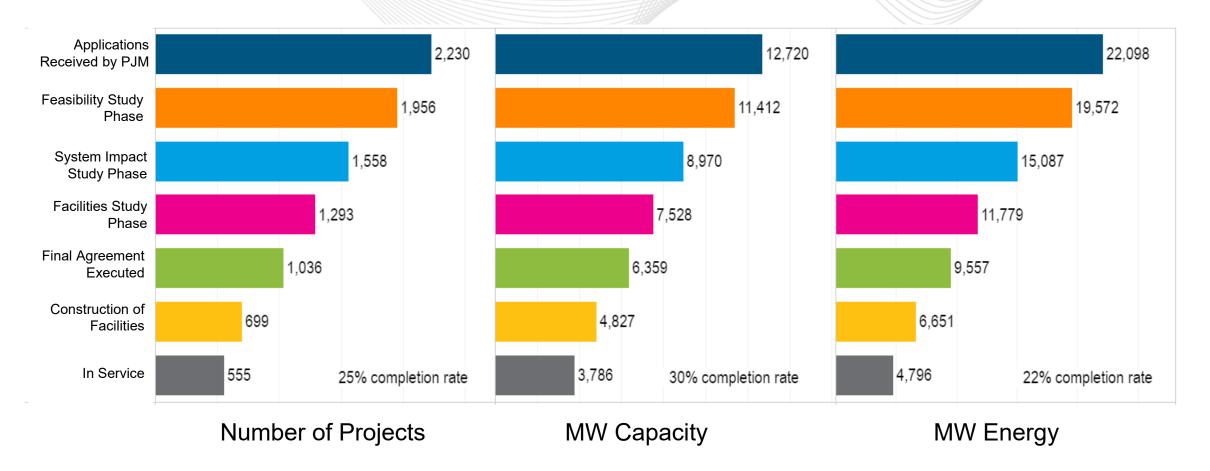

#### All Generation Requests

**Number of Projects** 

**MW Capacity** 

MW Energy

### Generation Phase Progression: A – AF2 Large Generation Requests (> 20 MW)

#### Generation Phase Progression: A – AF2 Small Generation Requests (≤ 20 MW)