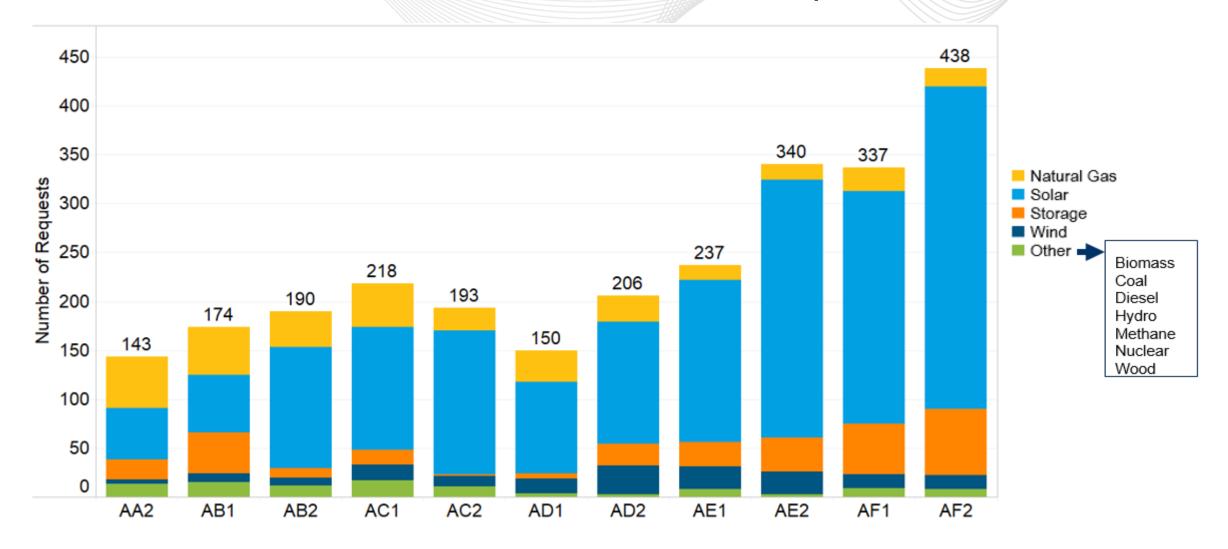

### PJM Interconnection Queue Status Update

Onyinye Caven
Interconnection Projects
Planning Committee
May 12, 2020



- Queue Trends: AA2 (Nov 2014) AF2 (March 2020)
- AF2 Queue Overview



#### Recent Queue Trends: AA2 - AF2

#### Total New Service Requests by Application Type





#### Recent Queue Trends: AA2 -AF2

#### Generation Interconnection Requests - Total Number







#### Generation Interconnection Requests – Requested Energy





#### Recent Queue Trends: AA2 – AF2

#### Generation Interconnection Requests – Requested CIRs





# AF2 Queue Overview (Generation Interconnection Requests)



#### Generation Interconnection Requests by State





Number of Request

MW of Energy



#### Generation Interconnection Requests by Fuel Type







#### All Fuel Types by State - Requested Energy





### All Fuel Types by State – Number of Requests



#### Contacts

Questions, comments and feedback:

**Onyinye Caven** 

PJM Interconnection Projects Department

Email: Onyinye.Caven@pjm.com

Phone: (610) 666 2366



## Appendix



#### Generation Phase Progression: A – AF2

#### All Generation Requests



**Number of Projects** 

**MW Capacity** 

MW Energy