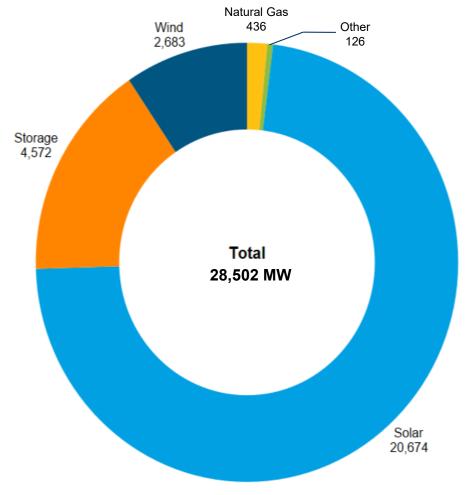

### PJM Interconnection Queue Status Update

Onyinye Caven
Interconnection Projects
Planning Committee
May 12, 2020



- Queue Trends: AA2 (Nov 2014) AF2 (March 2020)
- AF2 Queue Overview



#### Recent Queue Trends: AA2 - AF2

#### Total New Service Requests by Application Type





#### Recent Queue Trends: AA2 -AF2

#### Generation Interconnection Requests - Total Number







#### Generation Interconnection Requests – Requested Energy





#### Recent Queue Trends: AA2 – AF2

#### Generation Interconnection Requests – Requested CIRs





# AF2 Queue Overview (Generation Interconnection Requests)



#### Generation Interconnection Requests by State





Number of Request

MW of Energy



#### Generation Interconnection Requests by Fuel Type







#### All Fuel Types by State - Requested Energy





### All Fuel Types by State – Number of Requests



#### Contacts

Questions, comments and feedback:

**Onyinye Caven** 

PJM Interconnection Projects Department

Email: Onyinye.Caven@pjm.com

Phone: (610) 666 2366



## Appendix



#### Generation Phase Progression: A – AF2

#### All Generation Requests



**Number of Projects** 

**MW Capacity** 

MW Energy



### Generation Phase Progression: A – AF2 Large Generation Requests (> 20 MW)





#### Generation Phase Progression: A – AF2 Small Generation Requests (≤ 20 MW)





#### Generation Phase Progression: A – AF2

#### **New Facility Requests**





#### Generation Phase Progression: A – AF2

#### **Uprate Generation Requests**





# Active Projects in the Queue Project Size Di