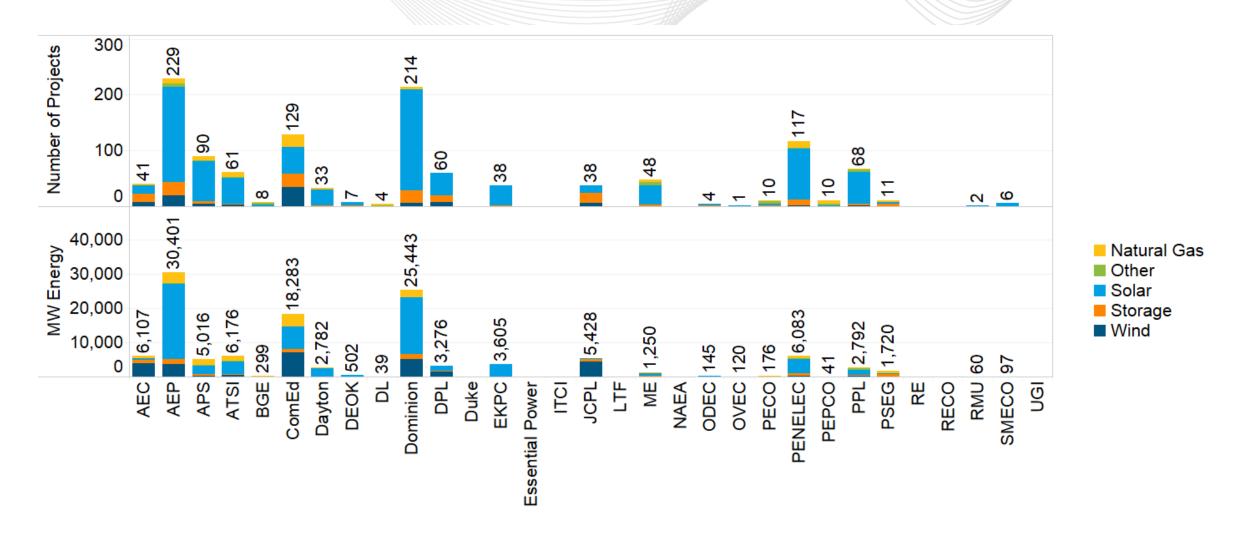

mail: Onyinye.Caven@pjm.com

Phone: (610) 666 2366



## Appendix



#### Generation Phase Progression: A – AF2

#### All Generation Requests



**Number of Projects** 

**MW Capacity** 

MW Energy



### Generation Phase Progression: A – AF2 Large Generation Requests (> 20 MW)





#### Generation Phase Progression: A – AF2 Small Generation Requests (≤ 20 MW)





#### Generation Phase Progression: A – AF2

#### **New Facility Requests**





#### Generation Phase Progression: A – AF2

#### **Uprate Generation Requests**





# Active Projects in the Queue Project Size Distribution





# Active Projects in the Queue Fuel Type Distribution





# Active Projects in the Queue Distribution of Study Phases





#### Active Projects in the Queue

#### Distribution by Transmission Owner Zone