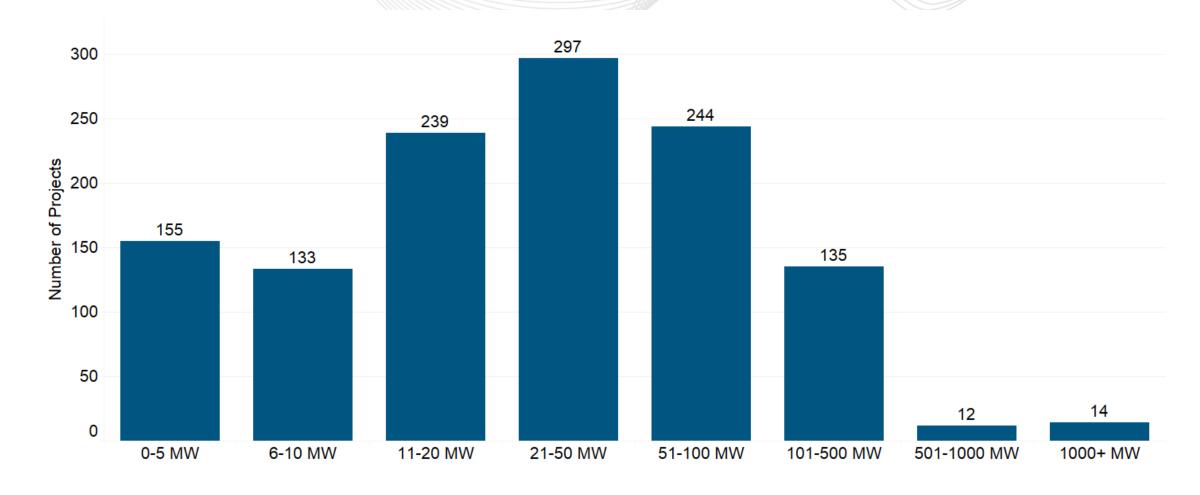

Fuel Types by State - Requested Energy





### All Fuel Types by State – Number of Requests



#### Contacts

Questions, comments and feedback:

**Onyinye Caven** 

PJM Interconnection Projects Department

Email: Onyinye.Caven@pjm.com

Phone: (610) 666 2366



## Appendix



#### Generation Phase Progression: A – AF2

#### All Generation Requests



**Number of Projects** 

**MW Capacity** 

MW Energy



### Generation Phase Progression: A – AF2 Large Generation Requests (> 20 MW)





#### Generation Phase Progression: A – AF2 Small Generation Requests (≤ 20 MW)





#### Generation Phase Progression: A – AF2

#### **New Facility Requests**





#### Generation Phase Progression: A – AF2

#### **Uprate Generation Requests**





# Active Projects in the Queue Project Size Distribution





# Active Projects in the Queue Fuel Type Distribution





# Active Projects in the Queue Distribution of Study Phases





#### Active Projects in the Queue

#### Distribution by Transmission Owner Zone