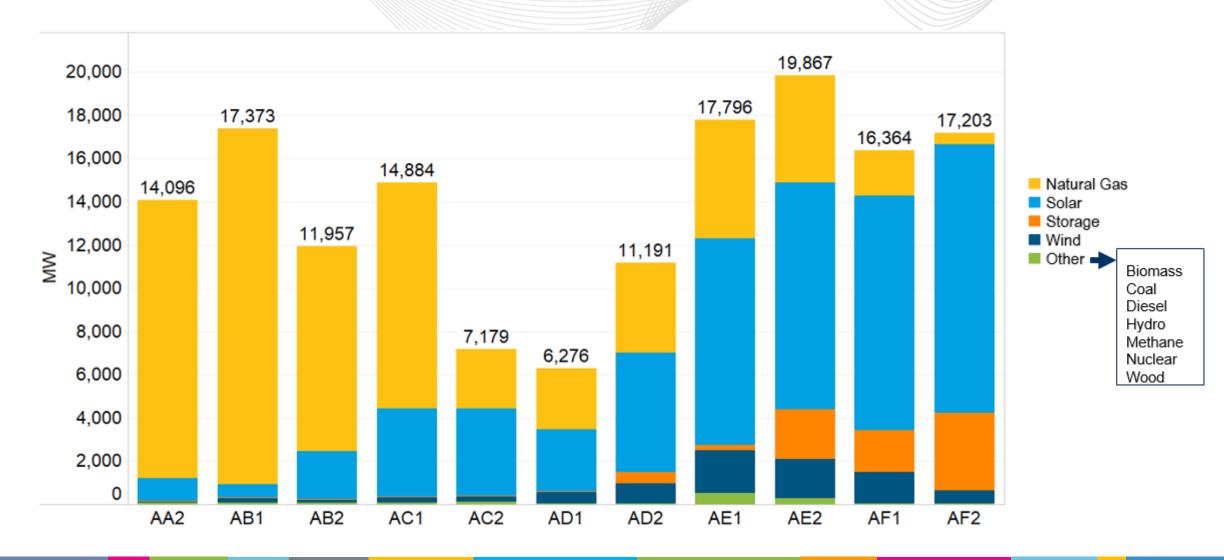

### PJM Interconnection Queue Status Update

Onyinye Caven
Interconnection Projects
Planning Committee
May 12, 2020



- Queue Trends: AA2 (Nov 2014) AF2 (March 2020)
- AF2 Queue Overview



#### Recent Queue Trends: AA2 - AF2

#### Total New Service Requests by Application Type





#### Recent Queue Trends: AA2 -AF2

#### Generation Interconnection Requests - Total Number







#### Generation Interconnection Requests – Requested Energy





#### Recent Queue Trends: AA2 – AF2

#### Generation Interconnection Requests – Requested CIRs





# AF2 Queue Overview (Generation Interconnection Requests)



#### Generation Interconnection Requests by State





Number of Request

MW of Energy



#### Generation Interconnection Requests by Fuel Type







#### All Fuel Types by State - Requested Energy





### All Fuel Types by State – Number of Requests



#### Contacts

Questions, comments and feedback:

**Onyinye Caven** 

PJM Interconnection Projects Department

Email: Onyinye.Caven@pjm.com

Phone: (610) 666 2366



## Appendix



#### Generation Phase Progression: A – AF2

#### All Generation Requests



**Number of Projects** 

**MW Capacity** 

MW Energy



### Generation Phase Progression: A – AF2 Large Generation Requests (> 20 MW)





#### Generation Phase Progression: A – AF2 Small Generation Requests (≤ 20 MW)