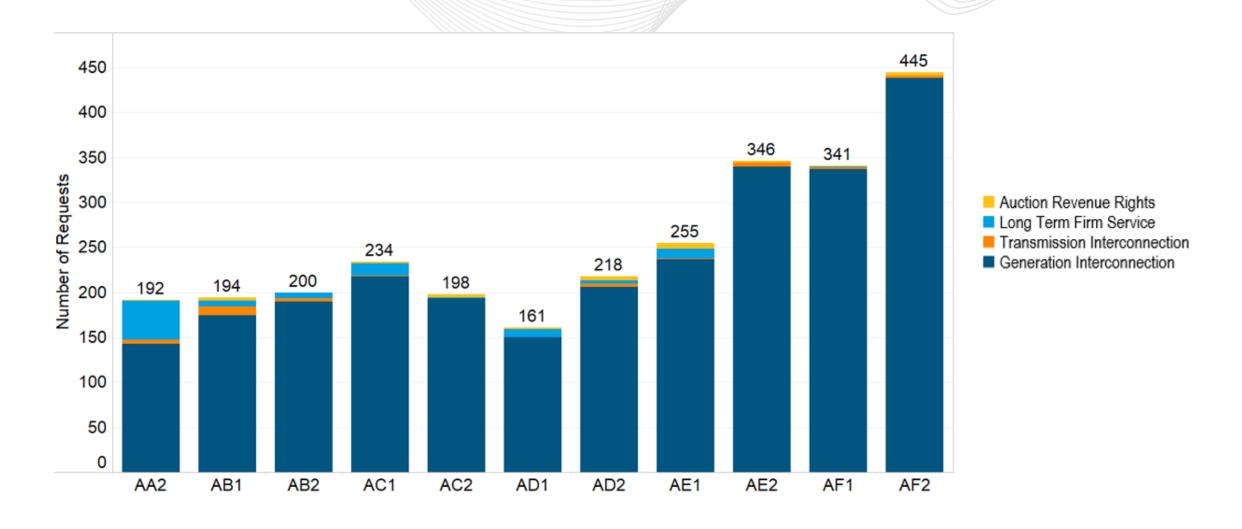

### PJM Interconnection Queue Status Update

Onyinye Caven
Interconnection Projects
Planning Committee
May 12, 2020



- Queue Trends: AA2 (Nov 2014) AF2 (March 2020)
- AF2 Queue Overview



#### Recent Queue Trends: AA2 - AF2

#### Total New Service Requests by Application Type





#### Recent Queue Trends: AA2 -AF2

#### Generation Interconnection Requests - Total Number







#### Generation Interconnection Requests – Requested Energy





#### Recent Queue Trends: AA2 – AF2

#### Generation Interconnection Requests – Requested CIRs





# AF2 Queue Overview (Generation Interconnection Requests)



#### Generation Interconnection Requests by State





Number of Request

MW of Energy



#### Generation Interconnection Requests by Fuel Type







#### All Fuel Types by State - Requested Energy





### All Fuel Types by State – Number of Requests



#### Contacts

Questions, comments and feedback:

**Onyinye Caven** 

PJM Interconnection Projects Department

Email: Onyinye.Caven@pjm.com

Phone: (610) 666 2366



## Appendix



#### Generation Phase Progression