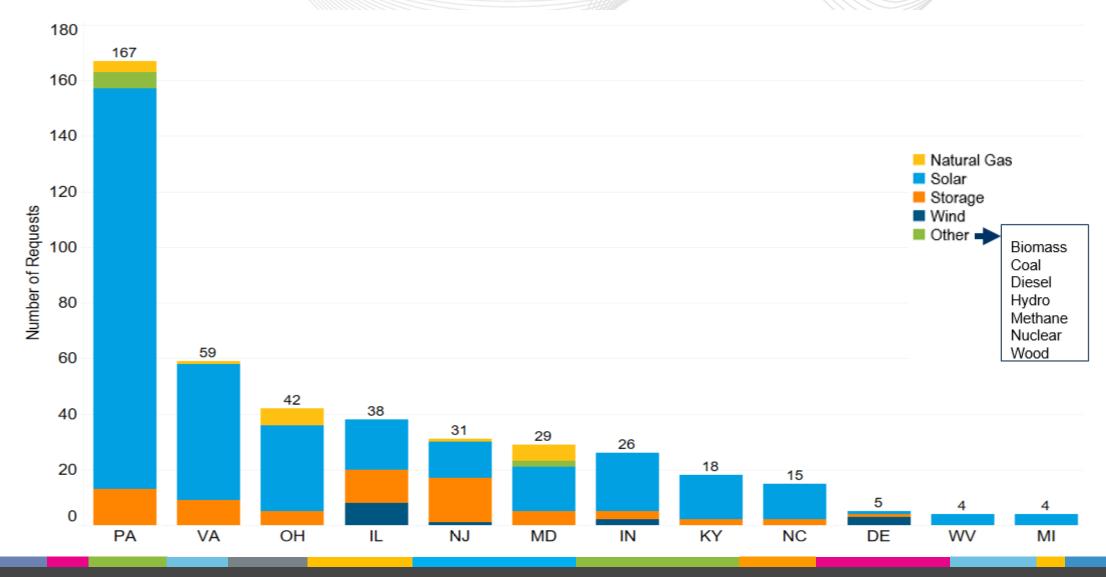

onnection Projects
Planning Committee
May 12, 2020



- Queue Trends: AA2 (Nov 2014) AF2 (March 2020)
- AF2 Queue Overview



#### Recent Queue Trends: AA2 - AF2

#### Total New Service Requests by Application Type





#### Recent Queue Trends: AA2 -AF2

#### Generation Interconnection Requests - Total Number







#### Generation Interconnection Requests – Requested Energy





#### Recent Queue Trends: AA2 – AF2

#### Generation Interconnection Requests – Requested CIRs





# AF2 Queue Overview (Generation Interconnection Requests)



#### Generation Interconnection Requests by State





Number of Request

MW of Energy



#### Generation Interconnection Requests by Fuel Type







#### All Fuel Types by State - Requested Energy





### All Fuel Types by State – Number of Requests



#### Contacts

Questions, comments and feedback:

**Onyinye Caven** 

PJM Interconnection Projects Department

Email: Onyinye.Caven@pjm.com

Phone: (610) 666 2366



## Appendix



#### Generation Phase Progression: A – AF2

#### All Generation Requests



**Number of Projects** 

**MW Capacity** 

MW Energy



### Generation Phase Progression: A – AF2 Large Generation Requests (> 20 MW)





#### Generation Phase Progression: A – AF2 Small Generation Requests (≤ 20 MW)





#### Generation Phase Progression: A – AF2

#### **New Facility Requests**





#### Generation Phase Progression: A – AF2

#### **Uprate Generation Requests**





# Active Projects in the Queue Project Size Distribution





# Active Projects in the Queue Fuel Type Distribution





# Active Projects in the Queue D