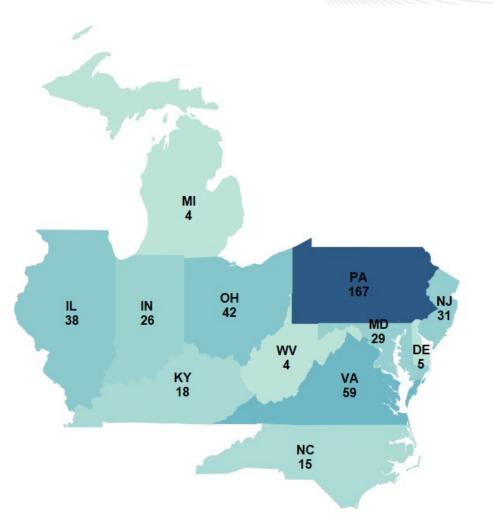

#### Generation Interconnection Requests by State

Number of Request

MW of Energy

### All Fuel Types by State – Number of Requests