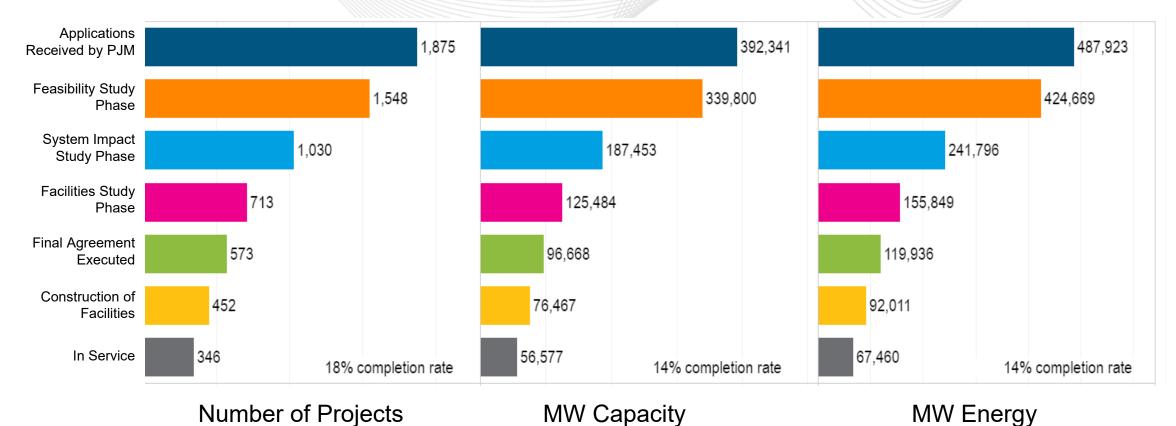

t Queue Trends: AA2 – AF2

#### Generation Interconnection Requests – Requested CIRs





# AF2 Queue Overview (Generation Interconnection Requests)



#### Generation Interconnection Requests by State





Number of Request

MW of Energy



#### Generation Interconnection Requests by Fuel Type







#### All Fuel Types by State - Requested Energy





### All Fuel Types by State – Number of Requests



#### Contacts

Questions, comments and feedback:

**Onyinye Caven** 

PJM Interconnection Projects Department

Email: Onyinye.Caven@pjm.com

Phone: (610) 666 2366



## Appendix



#### Generation Phase Progression: A – AF2

#### All Generation Requests



**Number of Projects** 

**MW Capacity** 

MW Energy



### Generation Phase Progression: A – AF2 Large Generation Requests (> 20 MW)





#### Generation Phase Progression: A – AF2 Small Generation Requests (≤ 20 MW)





#### Generation Phase Progression: A – AF2

#### **New Facility Requests**





#### Generation Phase Progression: A – AF2

#### **Uprate Generation Requests**





# Active Projects in the Queue Project Size Distribution





# Active Projects in the Queue Fuel Type Distribution





# Active Projects in the Queue Distribution of Study Phases





#### Active Projects in the Queue

#### Distribution by Transmission Owner Zone