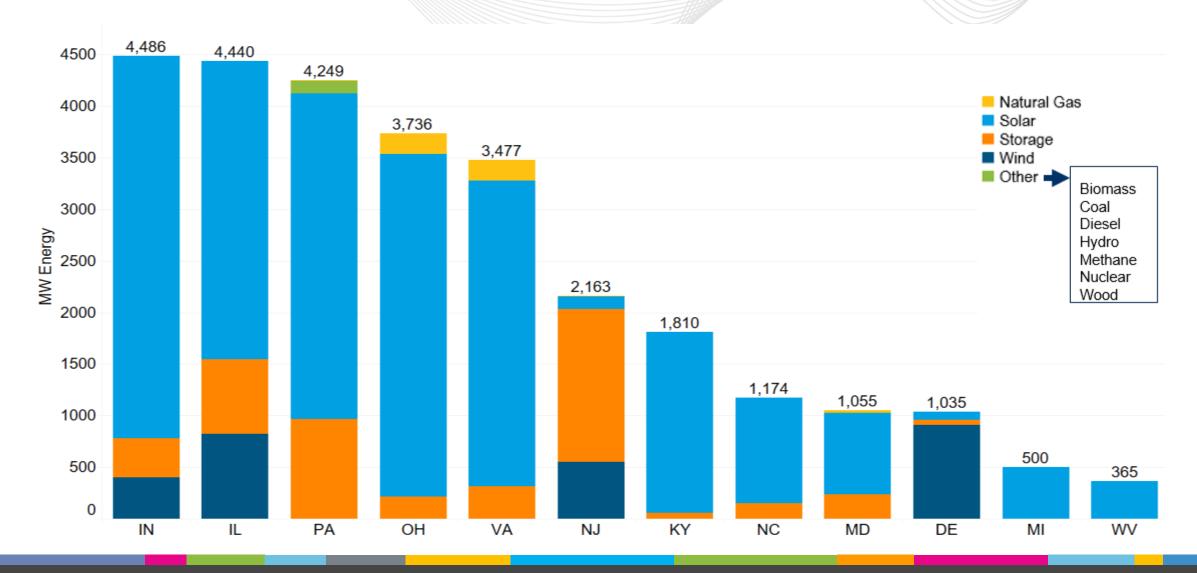

erconnection Queue Status Update

Onyinye Caven
Interconnection Projects
Planning Committee
May 12, 2020



- Queue Trends: AA2 (Nov 2014) AF2 (March 2020)
- AF2 Queue Overview



#### Recent Queue Trends: AA2 - AF2

#### Total New Service Requests by Application Type





#### Recent Queue Trends: AA2 -AF2

#### Generation Interconnection Requests - Total Number







#### Generation Interconnection Requests – Requested Energy





#### Recent Queue Trends: AA2 – AF2

#### Generation Interconnection Requests – Requested CIRs





# AF2 Queue Overview (Generation Interconnection Requests)



#### Generation Interconnection Requests by State





Number of Request

MW of Energy



#### Generation Interconnection Requests by Fuel Type







#### All Fuel Types by State - Requested Energy





### All Fuel Types by State – Number of Requests



#### Contacts

Questions, comments and feedback:

**Onyinye Caven** 

PJM Interconnection Projects Department

Email: Onyinye.Caven@pjm.com

Phone: (610) 666 2366



## Appendix



#### Generation Phase Progression: A – AF2

#### All Generation Requests



**Number of Projects** 

**MW Capacity** 

MW Energy



### Generation Phase Progression: A – AF2 Large Generation Requests (> 20 MW)





#### Generation Phase Progression: A – AF2 Small Generation Requests (≤ 20 MW)





#### Generation Phase Progression: A – AF2

#### **New Facility Requests**





#### Generation Phase Progression: A – AF2

#### **Uprate Generation Requests**





# Active Projects in the Queue Project Size Distribution





# Active Projects in the Queue Fuel T