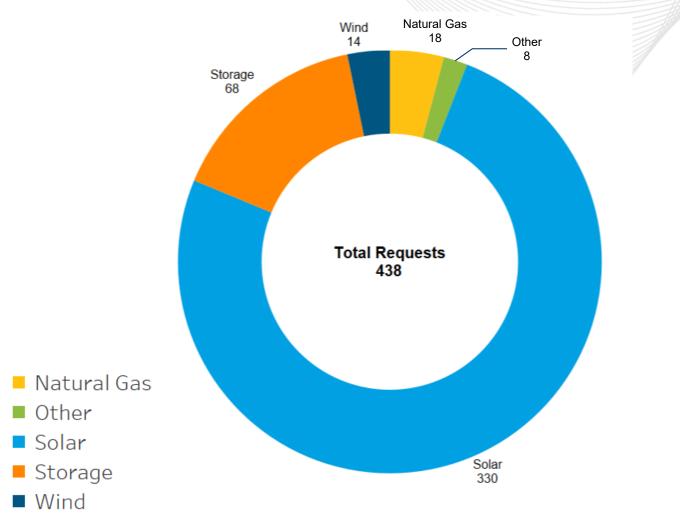

### PJM Interconnection Queue Status Update

Onyinye Caven
Interconnection Projects
Planning Committee
May 12, 2020



- Queue Trends: AA2 (Nov 2014) AF2 (March 2020)
- AF2 Queue Overview



#### Recent Queue Trends: AA2 - AF2

#### Total New Service Requests by Application Type





#### Recent Queue Trends: AA2 -AF2

#### Generation Interconnection Requests - Total Number







#### Generation Interconnection Requests – Requested Energy





#### Recent Queue Trends: AA2 – AF2

#### Generation Interconnection Requests – Requested CIRs





# AF2 Queue Overview (Generation Interconnection Requests)



#### Generation Interconnection Requests by State





Number of Request

MW of Energy



#### Generation Interconnection Requests by Fuel Type







#### All Fuel Types by State - Requested Energy





### All Fuel Types by State – Number of Requests



#### Contacts

Questions, comments and feedback:

**Onyinye Caven** 

PJM Interconnection Projects Department

Email: Onyinye.Caven@pjm.com

Phone: (610) 666 2366



## Appendix



#### Generation Phase Progression: A – AF2

#### All Generation Requests



**Number of Projects** 

**MW Capacity** 

MW Energy



### Generation Phase Progression: A – AF2 Large Generation Requests (> 20 MW)





#### Generation Phase Progression: A – AF2 Small Generation Requests (≤ 20 MW)





#### Generation Phase Progression: A – AF2

#### **New Facility Requests**





#### Generation Phase Progression: A – AF2

#### **Uprate Generation Requests**





# Active Projects in the Queue Project Size