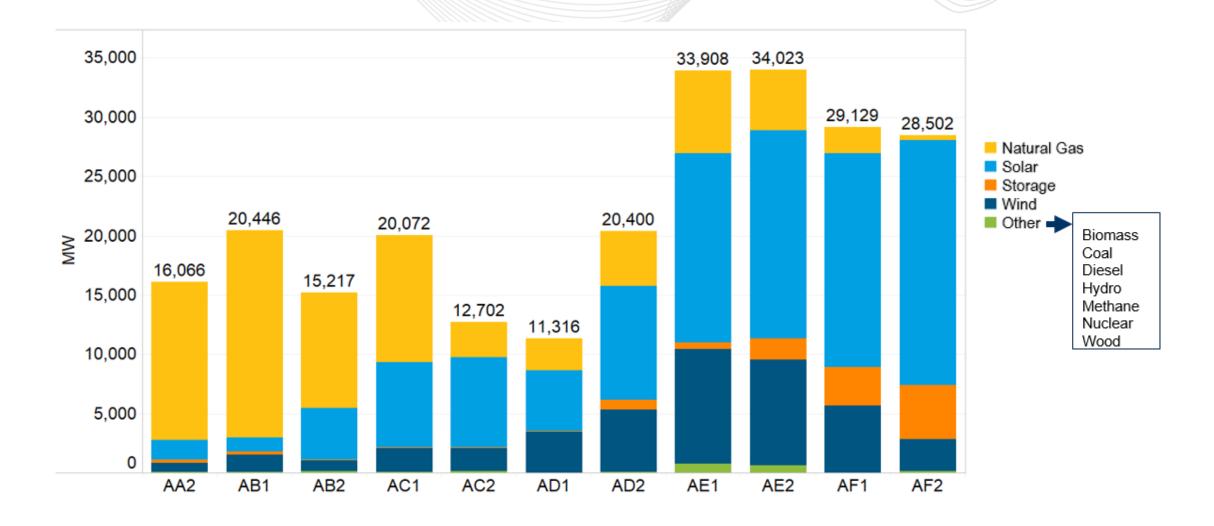

### PJM Interconnection Queue Status Update

Onyinye Caven
Interconnection Projects
Planning Committee
May 12, 2020



- Queue Trends: AA2 (Nov 2014) AF2 (March 2020)
- AF2 Queue Overview



#### Recent Queue Trends: AA2 - AF2

#### Total New Service Requests by Application Type





#### Recent Queue Trends: AA2 -AF2

#### Generation Interconnection Requests - Total Number







#### Generation Interconnection Requests – Requested Energy





#### Recent Queue Trends: AA2 – AF2

#### Generation Interconnection Requests – Requested CIRs





# AF2 Queue Overview (Generation Interconnection Requests)



#### Generation Interconnection Requests by State





Number of Request

MW of Energy



#### Generation Interconnection Requests by Fuel Type







#### All Fuel Types by State - Requested Energy





### All Fuel Types by State – Number of Requests



#### Contacts

Questions, comments and feedback:

**Onyinye Caven** 

PJM Interconnection Projects Department

Email: Onyinye.Caven@pjm.com

Phone: (610) 666 2366



## Appendix



#### Generation Phase Progression: A – AF2

#### All Generation Requests



**Number of Projects** 

**MW Capacity** 

MW Energy



### Generation Phase Progression: A – AF2 Large Generation Reques