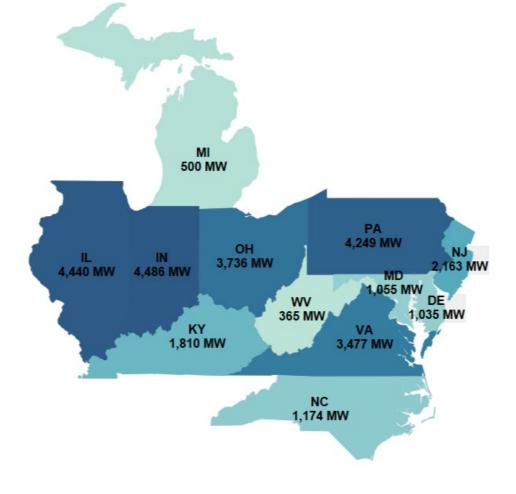

#### Generation Interconnection Requests by State

Number of Request

MW of Energy

#### All Fuel Types by State - Requested Energy