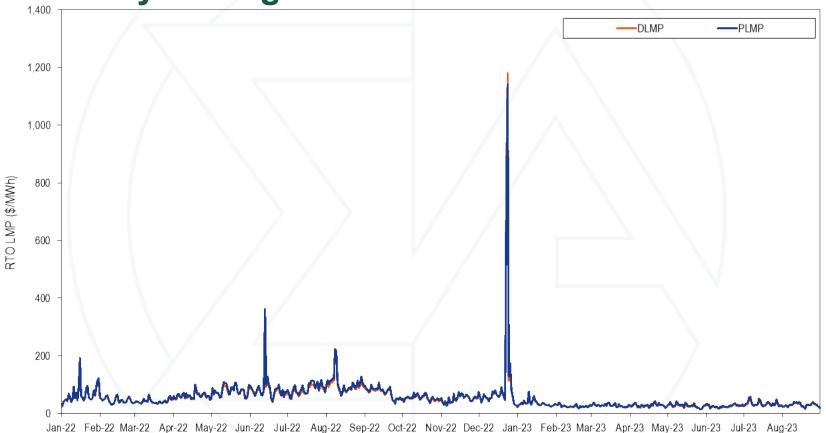

>- Aug \$31.99 \$32.02 \$0.03 0.1% \$29.11 \$30.79 | \$82.86 \$82.80 (\$0.06) (0.1%) \$74.08 \$78.29 \$4.22 \$58.30 \$58.37 \$0.07 0.1% \$52.27 \$55.90 \$3.63 \$56.29 \$55.24 (\$1.05) (1.9%) \$50.86 \$52.93 \$2.07 \$93.02 \$93.39 \$0.37 0.4% \$143.65 \$142.22 (\$1.42) - Dec \$75.35 \$75.44 \$0.08 0.1% \$76.34 \$80.14 \$3.80 \$36.53 \$36.58 \$0.05 0.1% \$34.66 \$35.75 \$1.09 \$31.16 \$31.22 \$0.06 0.2% \$25.47 \$26.04 \$0.57 \$28.39 \$28.41 \$0.02 0.1% \$27.58 \$28.42 \$0.85 \$29.81 \$29.81 (\$0.00) (0.0%) \$27.09 \$29.32 \$2.22 \$28.86 \$28.80 (\$0.05) (0.2%) \$25.91 \$28.44 \$2.53 \$27.82 \$27.82 (\$0.00) (0.0%) \$25.69 \$27.29 \$1.60 \$40.46 \$40.56 \$0.10 0.3% \$34.34 \$37.21 \$2.87 \$30.49 \$30.54 \$0.05 0.2% \$29.77 \$31.33 \$1.55 |  |  |

4

## Daily Average Real-Time DLMP and PLMP





## Fast Start Units as a Percent of Marginal Units

|      |           |               | Dispatch I | Run  |             |       | Pricing R | un        |             |
|------|-----------|---------------|------------|------|-------------|-------|-----------|-----------|-------------|
|      |           |               |            |      | All Fast    |       |           |           | All Fast    |
| Year | Month     | СТ            | Diesel     | Wind | Start Units | CT    | Diesel    | Wind      | Start Units |
| 2022 | Jan       | 1.3%          | 0.3%       | 0.2% | 1.8%        | 4.9%  | 0.9%      | 0.2%      | 6.2%        |
| 2022 | Feb       | 0.6%          | 0.2%       | 0.3% | 1.1%        | 3.2%  | 0.5%      | 0.3%      | 4.0%        |
| 2022 | Mar       | 0.5%          | 0.2%