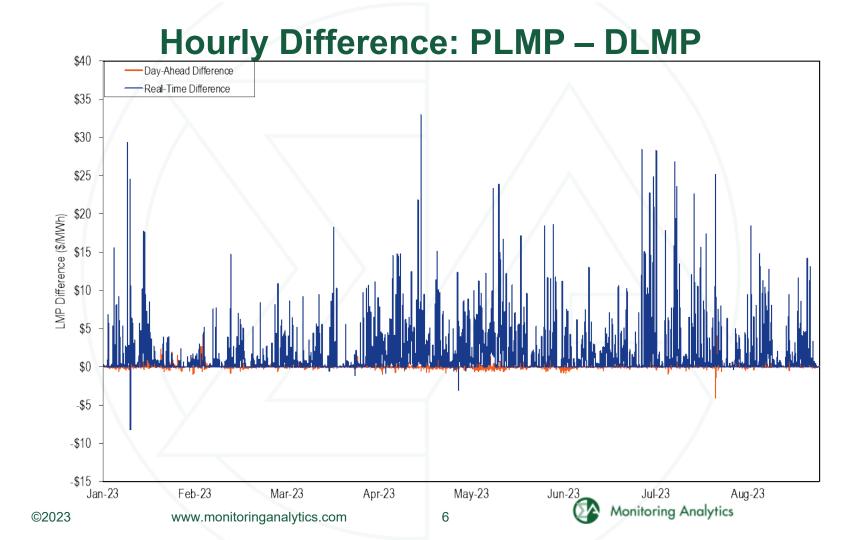

Aug \$31.99 \$32.02 \$0.03 0.1% \$29.11 \$30.79 | \$82.86 \$82.80 (\$0.06) (0.1%) \$74.08 \$78.29 \$4.22 \$58.30 \$58.37 \$0.07 0.1% \$52.27 \$55.90 \$3.63 \$56.29 \$55.24 (\$1.05) (1.9%) \$50.86 \$52.93 \$2.07 \$93.02 \$93.39 \$0.37 0.4% \$143.65 \$142.22 (\$1.42) - Dec \$75.35 \$75.44 \$0.08 0.1% \$76.34 \$80.14 \$3.80 \$36.53 \$36.58 \$0.05 0.1% \$34.66 \$35.75 \$1.09 \$31.16 \$31.22 \$0.06 0.2% \$25.47 \$26.04 \$0.57 \$28.39 \$28.41 \$0.02 0.1% \$27.58 \$28.42 \$0.85 \$29.81 \$29.81 (\$0.00) (0.0%) \$27.09 \$29.32 \$2.22 \$28.86 \$28.80 (\$0.05) (0.2%) \$25.91 \$28.44 \$2.53 \$27.82 \$27.82 (\$0.00) (0.0%) \$25.69 \$27.29 \$1.60 \$40.46 \$40.56 \$0.10 0.3% \$34.34 \$37.21 \$2.87 \$30.49 \$30.54 \$0.05 0.2% \$29.77 \$31.33 \$1.55 |  |  |

4

## Daily Average Real-Time DLMP and PLMP





## Fast Start Units as a Percent of Marginal Units

|      |           |               | Dispatch I | Run  |             |       | Pricing R | un        |             |
|------|-----------|---------------|------------|------|-------------|-------|-----------|-----------|-------------|
|      |           |               |            |      | All Fast    |       |           |           | All Fast    |
| Year | Month     | СТ            | Diesel     | Wind | Start Units | CT    | Diesel    | Wind      | Start Units |
| 2022 | Jan       | 1.3%          | 0.3%       | 0.2% | 1.8%        | 4.9%  | 0.9%      | 0.2%      | 6.2%        |
| 2022 | Feb       | 0.6%          | 0.2%       | 0.3% | 1.1%        | 3.2%  | 0.5%      | 0.3%      | 4.0%        |
| 2022 | Mar       | 0.5%          | 0.2%