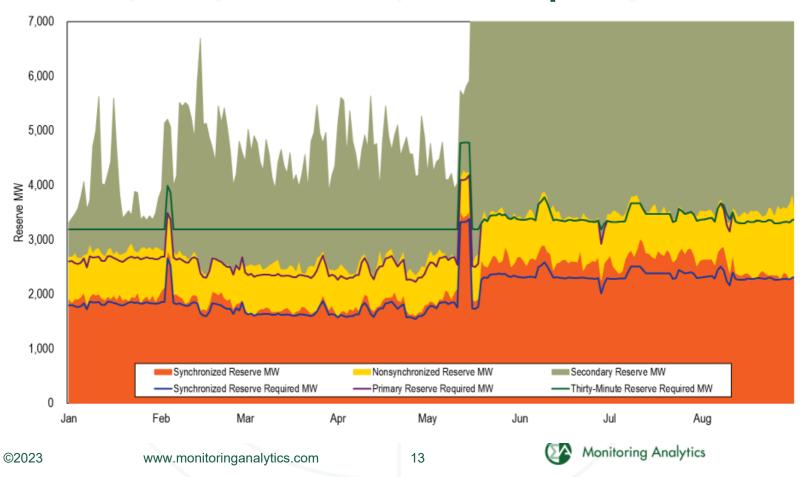

\$65.20    | 105.8%     | \$21.64  | \$32.16 | \$10.52    | 48.6%      |  |  |  |
| Jul | \$71.83  | \$114.14 | \$42.31    | 58.9%      | \$26.86  | \$48.04 | \$21.18    | 78.9%      |  |  |  |
| Aug | \$85.89  | \$136.31 | \$50.42    | 58.7%      | \$26.60  | \$35.30 | \$8.70     | 32.7%      |  |  |  |
| Sep | \$66.36  | \$89.76  | \$23.40    | 35.3%      |          |         |            |            |  |  |  |
| Oct | \$47.61  | \$64.50  | \$16.90    | 35.5%      |          |         |            |            |  |  |  |
| Nov | \$45.48  | \$60.50  | \$15.01    | 33.0%      |          |         |            |            |  |  |  |
| Dec | \$153.54 | \$129.51 | (\$24.03)  | (15.7%)    |          |         |            |            |  |  |  |

## **Real-Time Reserves and Requirements**



## Day-Ahead & Real-Time RTO Reserve MW

|      |       | Synchronized<br>Reserve MW |       | Nonsynchronized<br>Reserve MW |       | Total Pri<br>Reserve | •     | Secon<br>Reserve |        | Total Thirty-Minute<br>Reserve MW |        |  |
|------|-------|----------------------------|-------|-------------------------------|-------|----------------------|-------|------------------|--------|-----------------------------------|--------|--|
| Year | Month | DA                         | RT    | DA                            | RT    | DA                   | RT    | DA               | RT     | DA                                | RT     |  |
| 2023 | Jan   | 1,904                      | 1,935 | 1,404                         | 861   | 3,309                | 2,796 | 11,941           | 1,100  | 1