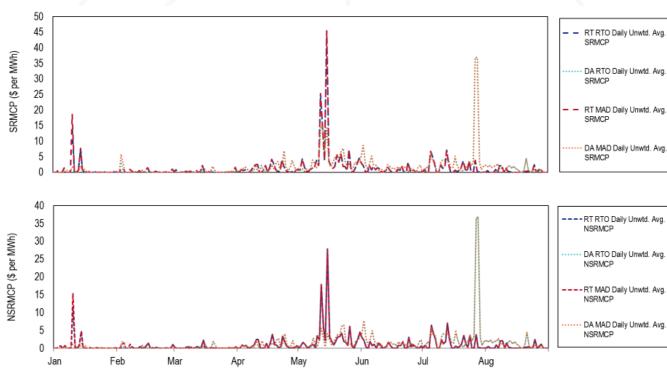

r>\$34,129<br>\$12,363<br>\$15,125             |                   |           |           |  |
| 2023<br>2023<br>2023<br>2023<br>2023 | Jan<br>Feb<br>Mar<br>Apr<br>May | \$336,246<br>\$0<br>\$0<br>\$0<br>\$0<br>\$0 | NSR<br>NA<br>NA<br>NA<br>NA | \$0<br>\$0<br>\$0<br>\$0<br>\$0 | \$1,031,922<br>\$1,328,546<br>\$1,179,141<br>\$2,845,871<br>\$9,011,767 | NSR<br>(\$77,007)<br>(\$9,973)<br>\$38,348<br>\$166,961<br>\$644,897 | \$5,114<br>\$34,129<br>\$12,363<br>\$15,125<br>\$64,711 |                   |           |           |  |

- For secondary reserve, the shortfall charge is part of the balancing MCP credit. For synchronized reserve, it is separate.
- The only spin events that were 10 minutes or longer happened in January, so only January has SR shortfall charges.

### **Reserve Prices**



- SecRMCP always \$0 per MWh, so far in 2023
- Spikes on Jan. 10<sup>th</sup> due to shortage pricing
- Spikes on Feb. 3<sup>rd</sup> & 4<sup>th</sup> due to conservative operations
- Spikes on May 12<sup>th</sup> & 15<sup>th</sup> due to increased requirements
- Spikes of DA & RT MCPs on Jul. 27<sup>th</sup> & 28<sup>th</sup> during Hot Weather Alerts on Jul. 26<sup>th</sup> Jul. 29<sup>th</sup>.



## **NAESB Nomination Cycles**

- Pipelines can require consumers to nominate gas per the NAESB cycles, based on reliability needs.
  - NAESB Cycles (Eastern Time):

|                             | Timely | Evening | ID1   | ID2   | ID3   |
|-----------------------------|--------|---------|-------|-------|-------|
| Nom Deadline                | 14:00  | 19:00   | 11:00 | 15:30 | 20:00 |
| C