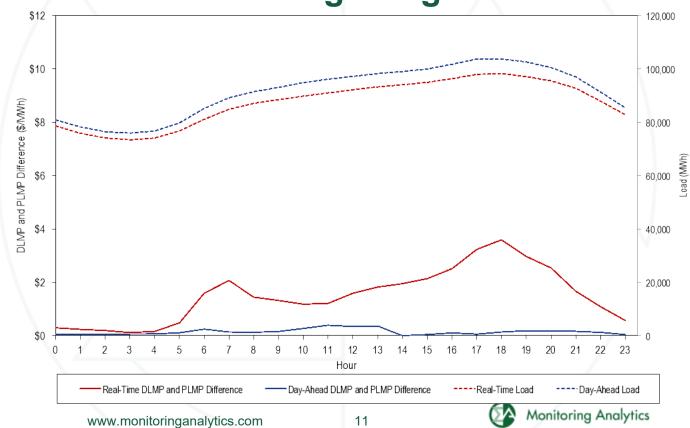

| 2.5%         | 0.5%         | 0.0%          | 0.0%           | 0.0%     |  |
| PEPCO          | 0.0%     | 0.0%             | 2.7%          | 47.7% | 45.2%       | 3.3%         | 1.0%         | 0.1%          | 0.0%           | 0.0%     |  |
| PPL            | 0.0%     | 0.0%             | 3.4%          | 47.5% | 46.4%       | 2.1%         | 0.5%         | 0.0%          | 0.0%           | 0.0%     |  |
| PSEG           | 0.0%     | 0.0%             | 3.1%          | 48.0% | 46.5%       | 2.0%         | 0.4%         | 0.0%          | 0.0%           | 0.0%     |  |
| REC            | 0.0%     | 0.0%             | 2.6%          | 47.7% | 47.1%       | 2.1%         | 0.5%         | 0.0%          | 0.0%           | 0.0%     |  |

# Hourly Average Load and LMP Difference: Jan through Aug 2023



©2023

## Real-Time Load-Weighted Average LMP

|     |          | 202      | 2          |            | 2023     |         |            |            |  |  |  |
|-----|----------|----------|------------|------------|----------|---------|------------|------------|--|--|--|
|     |          |          |            | Percent    |          |         |            | Percent    |  |  |  |
|     | Off Peak | On Peak  | Difference | Difference | Off Peak | On Peak | Difference | Difference |  |  |  |
| Jan | \$74.99  | \$62.54  | (\$12.46)  | (16.6%)    | \$33.20  | \$38.53 | \$5.32     | 16.0%      |  |  |  |
| Feb | \$45.70  | \$47.86  | \$2.16     | 4.7%       | \$23.45  | \$28.67 | \$5.22     | 22.3%      |  |  |  |
| Mar | \$41.58  | \$45.41  | \$3.83     | 9.2%       | \$26.96  | \$29.78 | \$