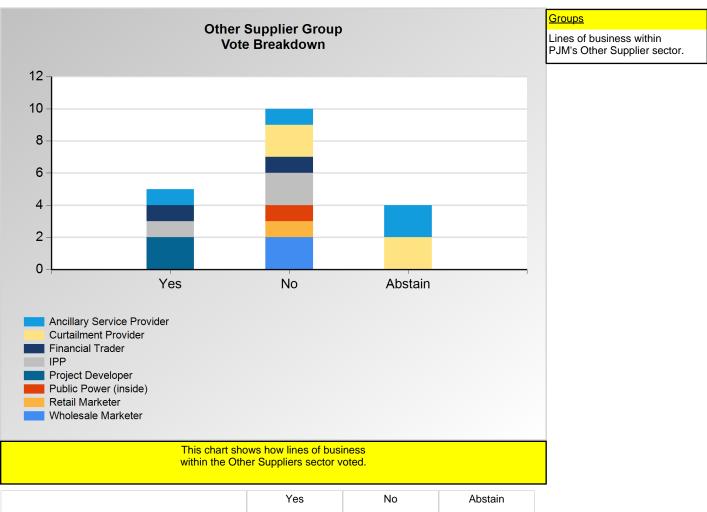

#### **SECTION 2**

Charts displayed in this section include various portrayals of how various subsets of companies voted at the Members Committee (MC) meeting on this particular issue.

|                            | Yes | No | Abstain |
|----------------------------|-----|----|---------|
| Ancillary Service Provider | 1   | 1  | 2       |
| Curtailment Provider       | 0   | 2  | 2       |
| Financial Trader           | 1   | 1  | 0       |
| IPP                        | 1   | 2  | 0       |
| Project Developer          | 2   | 0  | 0       |
| Public Power (inside)      | 0   | 1  | 0       |
| Retail Marketer            | 0   | 1  | 0       |
| Wholesale Marketer         | 0   | 2  | 0       |

<sup>\*</sup>Refer to the Company Designations table "Line of Business Designation" column to see each company's group designation found on this chart.

<sup>\*</sup>Refer to the Company Designations table "Line of Business Designation" column to see each company's group designation found on this chart.