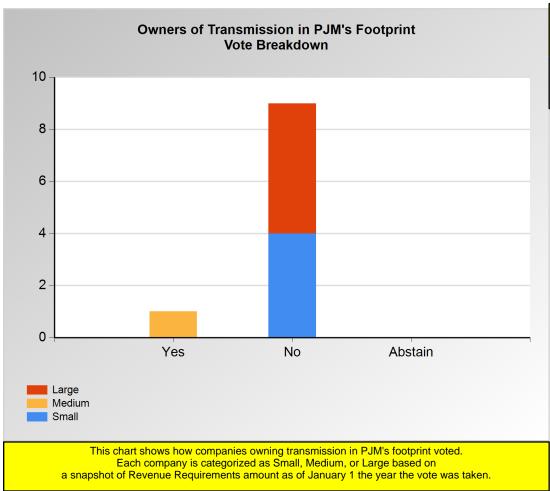

Item 3P: Do you support the Capacity Coalition 2 (Leeward/AES) proposal (Agenda Item 3P)? (Vote Result: FAILED)

|        | Yes | No | Abstain |
|--------|-----|----|---------|
| Large  | 0   | 5  | 0       |
| Medium | 1   | 0  | 0       |
| Small  | 0   | 4  | 0       |

<sup>\*</sup>Refer to the Company Designations table "Transmission Group" column to see each company's group designation found on this chart.

Groups based on Revenue Regs (\$MM) on January 1, 2023

Small: <50

Medium: >=50 and <=150

Large: >150

PJM Page 12 of 22 8/24/2023 10:07:03 AM

Item 3P: Do you support the Capacity Coalition 2 (Leeward/AES) proposal (Agenda Item 3P)? (Vote Result: FAILED)

|        | Yes | No | Abstain |
|--------|-----|----|---------|
| Medium | 0   | 1  | 0       |
| Small  | 1   | 25 | 4       |