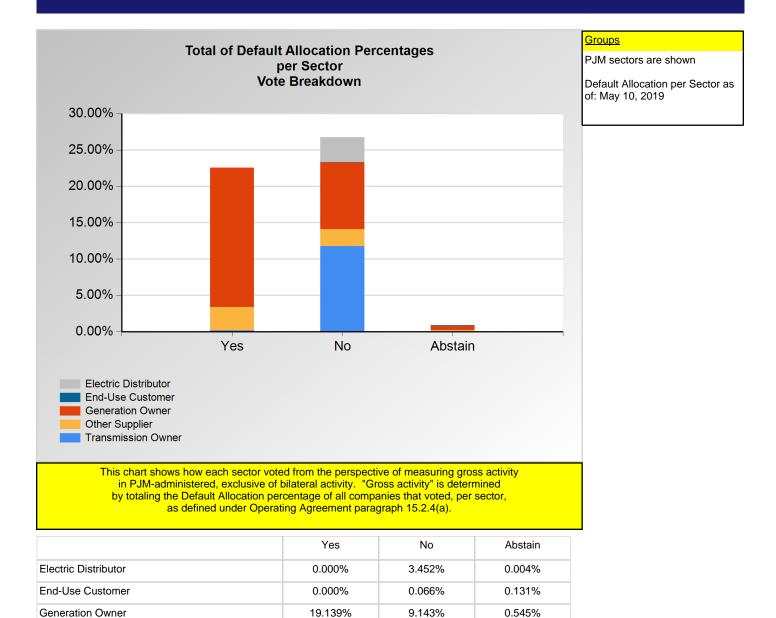

Item 3P: Do you support the Capacity Coalition 2 (Leeward/AES) proposal (Agenda Item 3P)? (Vote Result: FAILED)

3.247%

0.155%

Other Supplier

Transmission Owner

2.362%

11.739%

0.223%