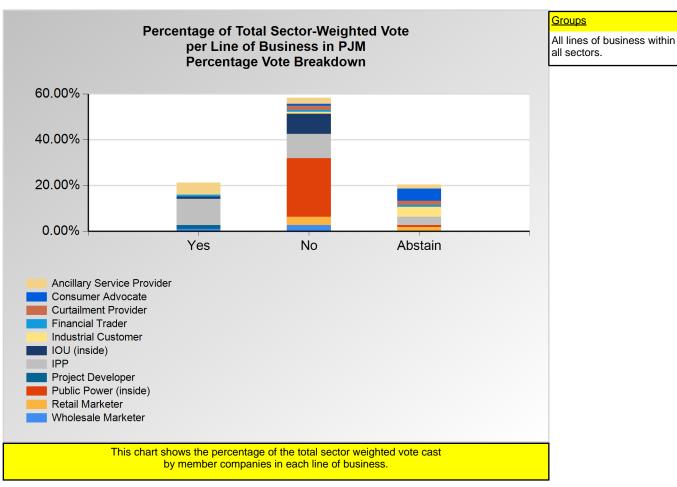

0.000%

<sup>\*</sup>Refer to the Company Designations table "Company Sector" column to see each company's group designation found on this chart.

|                            | Yes   | No     | Abstain |
|----------------------------|-------|--------|---------|
| Ancillary Service Provider | 1.42% | 0.71%  | 0.64%   |
| Consumer Advocate          | 0.00% | 3.13%  | 18.75%  |
| Curtailment Provider       | 0.00% | 0.64%  | 0.64%   |
| Financial Trader           | 0.32% | 0.32%  | 3.13%   |
| Industrial Customer        | 0.00% | 3.13%  | 15.63%  |
| IOU (inside)               | 7.69% | 17.54% | 0.00%   |
| PP                         | 3.07% | 2.57%  | 3.67%   |
| Project Developer          | 0.64% | 0.00%  | 0.00%   |
| Public Power (inside)      | 0.00% | 8.10%  | 2.27%   |
| Retail Marketer            | 0.00% | 0.80%  | 6.25%   |
| Wholesale Marketer         | 0.92% | 0.71%  | 0.00%   |

<sup>\*</sup>Refer to the Company Designations table "Line of Business Designation" column to see each company's group designation found on this chart.