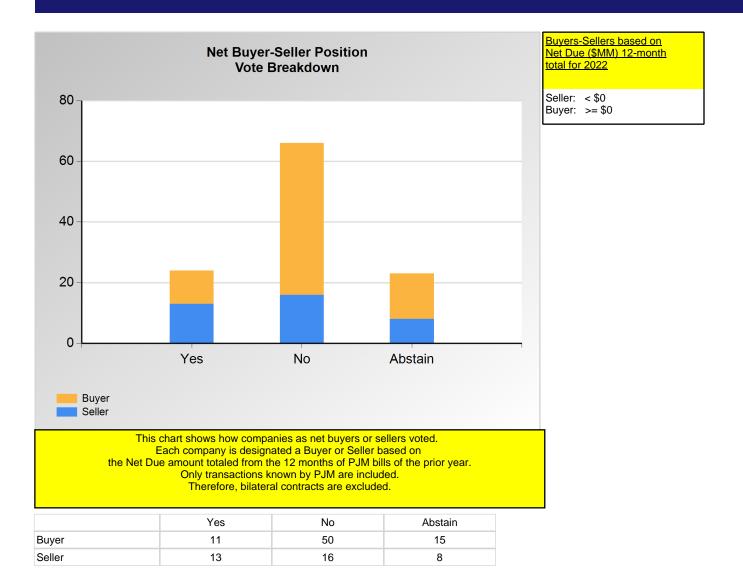

<sup>\*</sup>Refer to the Company Designations table "Company Sector" column to see each company's group designation found on this chart.

<sup>\*</sup>Refer to the Company Designations table "Buyer-Seller Group" column to see each company's gruop designation found on this chart.

#### **SECTION 2**

Charts displayed in this section include various portrayals of how various subsets of companies voted at the Members Committee (MC) meeting on this particular issue.

|                            | Yes | No | Abstain |
|----------------------------|-----|----|---------|
| Ancillary Service Provider | 1   | 1  | 2       |
| Curtailment Provider       | 0   | 2  | 2       |
| Financial Trader           | 1   | 1  | 0       |
| IPP                        | 1   | 2  | 0       |
| Project Developer          | 2   | 0  | 0       |
| Public Power (inside)      | 0   | 1  | 0       |
| Retail Marketer            | 0   | 1  | 0       |
| Wholesale Marketer         | 0   | 2  | 0       |