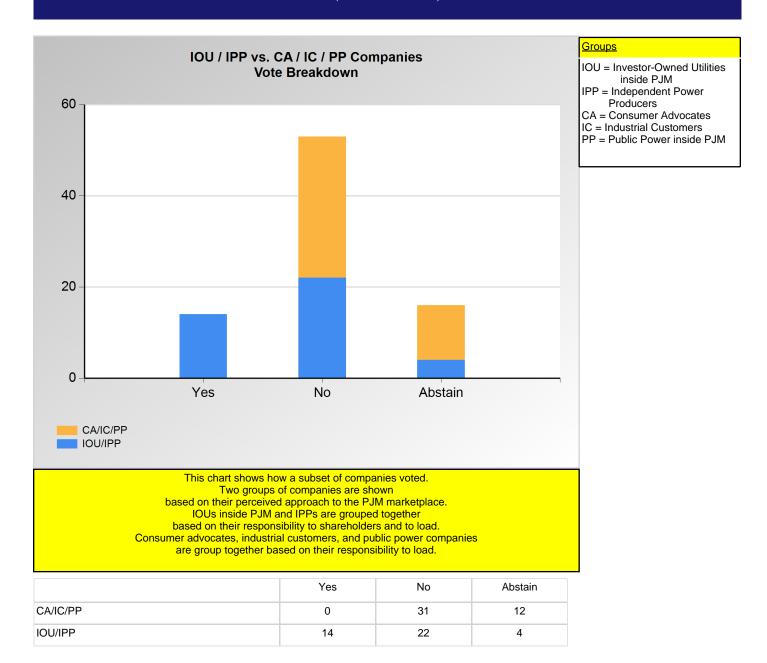

0.000%

<sup>\*</sup>Refer to the Company Designations table "Company Sector" column to see each company's group designation found on this chart.

|                            | Yes   | No     | Abstain |
|----------------------------|-------|--------|---------|
| Ancillary Service Provider | 1.42% | 0.71%  | 0.64%   |
| Consumer Advocate          | 0.00% | 3.13%  | 18.75%  |
| Curtailment Provider       | 0.00% | 0.64%  | 0.64%   |
| Financial Trader           | 0.32% | 0.32%  | 3.13%   |
| Industrial Customer        | 0.00% | 3.13%  | 15.63%  |
| IOU (inside)               | 7.69% | 17.54% | 0.00%   |
| PP                         | 3.07% | 2.57%  | 3.67%   |
| Project Developer          | 0.64% | 0.00%  | 0.00%   |
| Public Power (inside)      | 0.00% | 8.10%  | 2.27%   |
| Retail Marketer            | 0.00% | 0.80%  | 6.25%   |
| Wholesale Marketer         | 0.92% | 0.71%  | 0.00%   |

<sup>\*</sup>Refer to the Company Designations table "Line of Business Designation" column to see each company's group designation found on this chart.