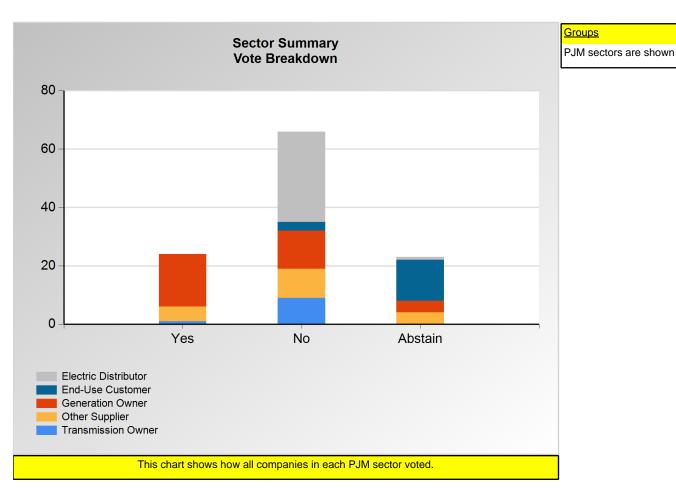

#### **SECTION 1**

Charts displayed in this section include various portrayals of how all companies voted at the Members Committee (MC) meeting on this particular issue.

Item 3P: Do you support the Capacity Coalition 2 (Leeward/AES) proposal (Agenda Item 3P)? (Vote Result: FAILED)

#### **Additional Detail:**

|                      | Eligible | Attended | Did Not<br>Vote | Yes | No | Abstain | Sector<br>Vote In<br>Favor | Sector<br>Weight in<br>Favor |
|----------------------|----------|----------|-----------------|-----|----|---------|----------------------------|------------------------------|
| End-Use Customer     | 32       | 18       | 1               | 0   | 3  | 14      | 0.0%                       | 0.000                        |
| Transmission Owner   | 13       | 11       | 1               | 1   | 9  | 0       | 10.0%                      | 0.100                        |
| Generation Owner     | 109      | 36       | 1               | 18  | 13 | 4       | 58.1%                      | 0.581                        |
| Electric Distributor | 44       | 32       | 0               | 0   | 31 | 1       | 0.0%                       | 0.000                        |
| Other Supplier       | 314      | 19       | 0               | 5   | 10 | 4       | 33.3%                      | 0.333                        |
| Total                | 512      | 116      | 3               | 24  | 66 | 23      |                            | 1.014                        |