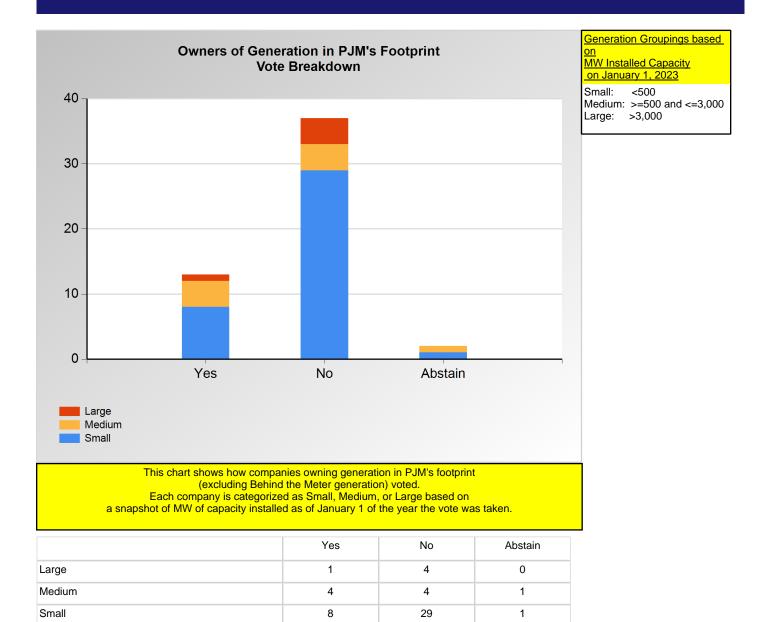

<sup>\*</sup>Refer to the Company Designations table "Line of Business Designation" column to see each company's group designation found on this chart.

<sup>\*</sup>Refer to the Company Designations table "Generation Group" column to see each company's group designation found on this chart.