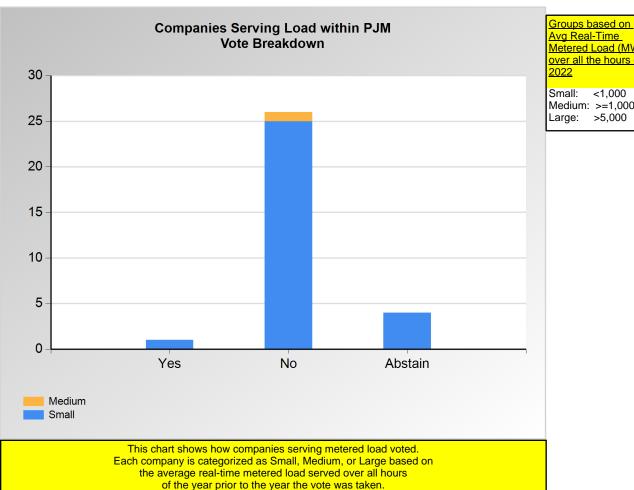

Medium: >=50 and <=150

Large: >150

PJM Page 12 of 22 8/24/2023 10:07:03 AM

Item 3P: Do you support the Capacity Coalition 2 (Leeward/AES) proposal (Agenda Item 3P)? (Vote Result: FAILED)

|        | Yes | No | Abstain |
|--------|-----|----|---------|
| Medium | 0   | 1  | 0       |
| Small  | 1   | 25 | 4       |

<sup>\*</sup>Refer to the Company Designations table "Load Server Group" column to see each company's group designation found on this chart.

Avg Real-Time Metered Load (MW) over all the hours of the year

Small: <1,000

Medium: >=1,000 and <=5,000

Large: >5,000

PJM Page 13 of 22 8/24/2023 10:07:03 AM