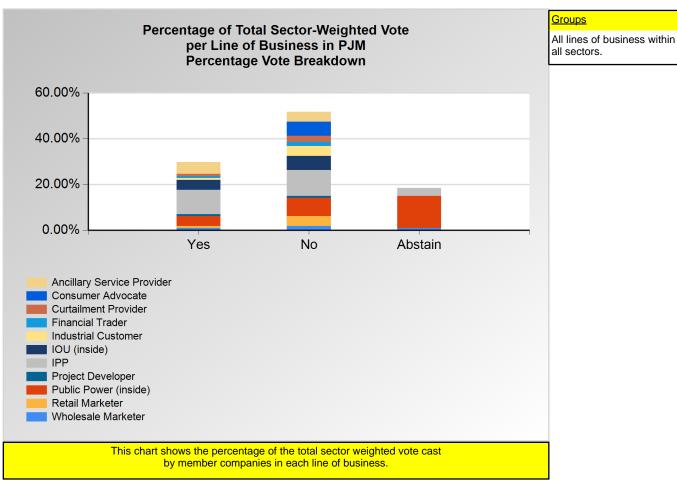

10.269%

Transmission Owner

2.304%

0.000%

|                            | Yes    | No     | Abstain |
|----------------------------|--------|--------|---------|
| Ancillary Service Provider | 5.50%  | 1.18%  | 0.00%   |
| Consumer Advocate          | 0.00%  | 21.88% | 0.00%   |
| Curtailment Provider       | 0.32%  | 0.96%  | 0.00%   |
| Financial Trader           | 0.32%  | 0.58%  | 0.00%   |
| Industrial Customer        | 3.13%  | 15.63% | 0.00%   |
| IOU (inside)               | 8.77%  | 53.85% | 0.00%   |
| IPP                        | 11.01% | 3.07%  | 2.61%   |
| Project Developer          | 0.32%  | 0.32%  | 0.00%   |
| Public Power (inside)      | 11.36% | 20.45% | 4.47%   |
| Retail Marketer            | 3.13%  | 1.00%  | 0.00%   |
| Wholesale Marketer         | 0.32%  | 1.83%  | 0.32%   |

<sup>\*</sup>Refer to the Company Designations table "Line of Business Designation" column to see each company's group designation found on this chart.