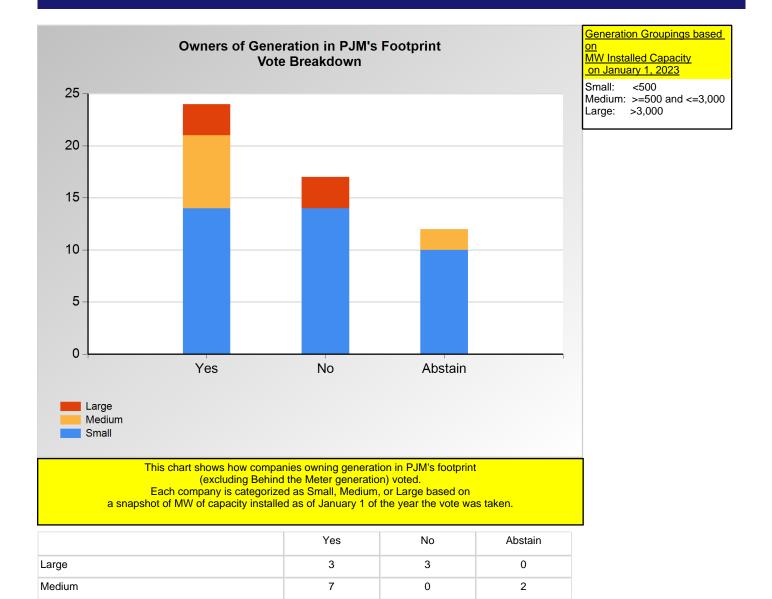

<sup>\*</sup>Refer to the Company Designations table "Generation Group" column to see each company's group designation found on this chart.

14

14

Small

10

Item 3M: Do you support the Buckeye - 2 - Annual proposal (Agenda Item 3M)? (Vote Result: FAILED)

Groups based on Revenue Reqs (\$MM) on January 1, 2023

Small: < 50

Medium: >=50 and <=150

Large: >150

|        | Yes | No | Abstain |
|--------|-----|----|---------|
| Large  | 3   | 2  | 0       |
| Medium | 2   | 0  | 0       |