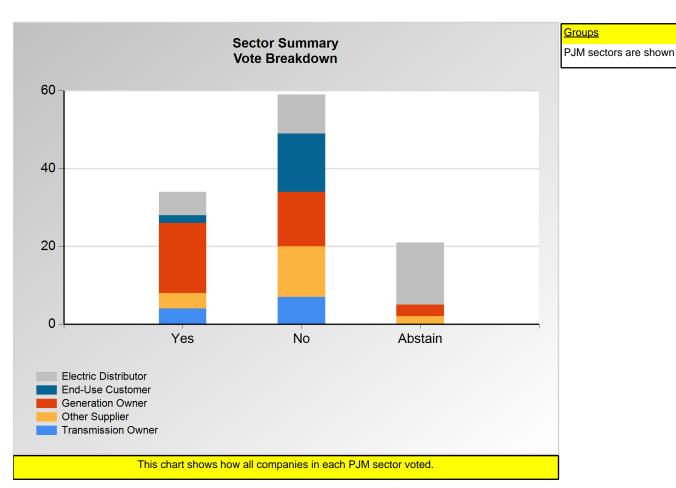

#### **SECTION 1**

Charts displayed in this section include various portrayals of how all companies voted at the Members Committee (MC) meeting on this particular issue.

Item 3M: Do you support the Buckeye - 2 - Annual proposal (Agenda Item 3M)? (Vote Result: FAILED)

#### **Additional Detail:**

|                      | Eligible | Attended | Did Not<br>Vote | Yes | No | Abstain | Sector<br>Vote In<br>Favor | Sector<br>Weight in<br>Favor |
|----------------------|----------|----------|-----------------|-----|----|---------|----------------------------|------------------------------|
| End-Use Customer     | 32       | 18       | 1               | 2   | 15 | 0       | 11.8%                      | 0.118                        |
| Transmission Owner   | 13       | 11       | 0               | 4   | 7  | 0       | 36.4%                      | 0.364                        |
| Generation Owner     | 109      | 36       | 1               | 18  | 14 | 3       | 56.3%                      | 0.563                        |
| Electric Distributor | 44       | 32       | 0               | 6   | 10 | 16      | 37.5%                      | 0.375                        |
| Other Supplier       | 314      | 19       | 0               | 4   | 13 | 2       | 23.5%                      | 0.235                        |
| Total                | 512      | 116      | 2               | 34  | 59 | 21      |                            | 1.654                        |