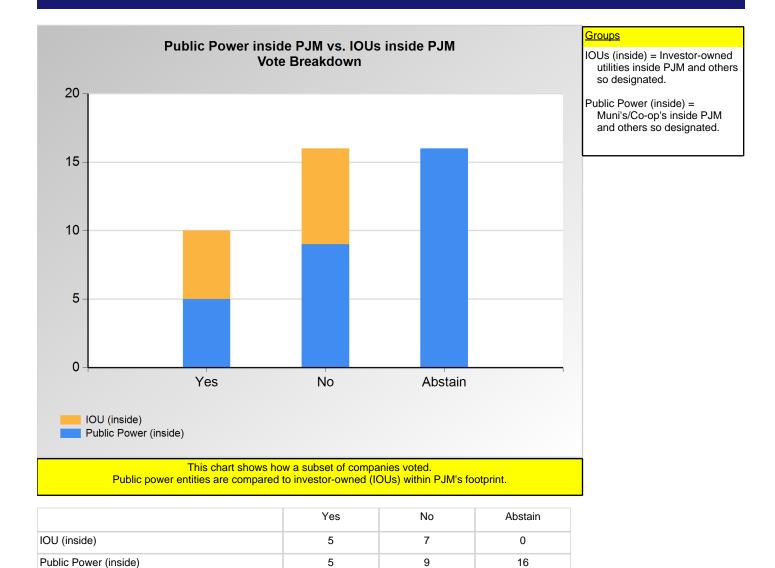

<sup>\*</sup>Refer to the Company Designations table "Line of Business Designation" column to see each company's group designation found on this chart.

Item 3M: Do you support the Buckeye - 2 - Annual proposal (Agenda Item 3M)? (Vote Result: FAILED)