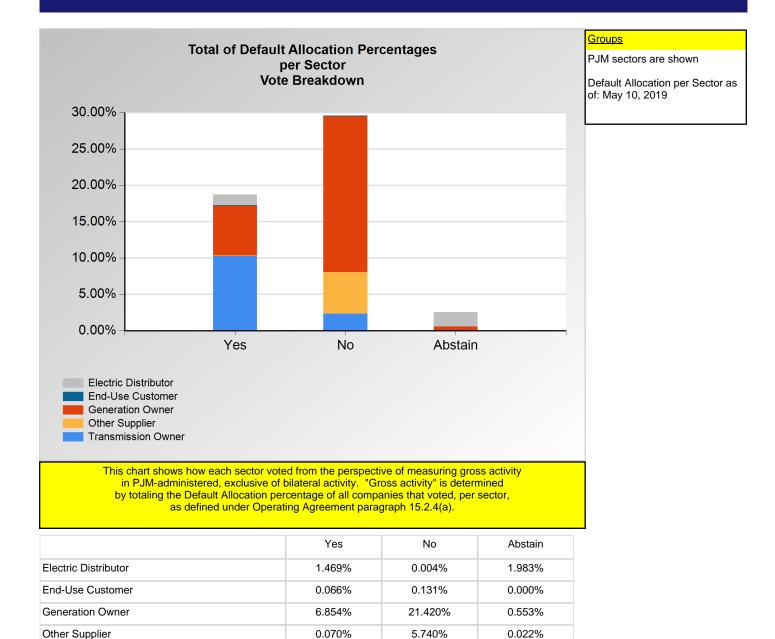

Item 3M: Do you support the Buckeye - 2 - Annual proposal (Agenda Item 3M)? (Vote Result: FAILED)

<sup>\*</sup>Refer to the Company Designations table "Company Sector" column to see each company's group designation found on this chart.