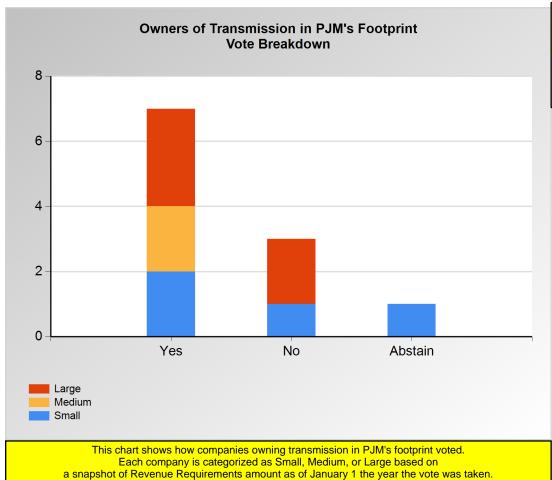

Groups based on Revenue Reqs (\$MM) on January 1, 2023

Small: < 50

Medium: >=50 and <=150

Large: >150

|        | Yes | No | Abstain |
|--------|-----|----|---------|
| Large  | 3   | 2  | 0       |
| Medium | 2   | 0  | 0       |

2

Small

<sup>\*</sup>Refer to the Company Designations table "Transmission Group" column to see each company's group designation found on this chart.

Item 3M: Do you support the Buckeye - 2 - Annual proposal (Agenda Item 3M)? (Vote Result: FAILED)