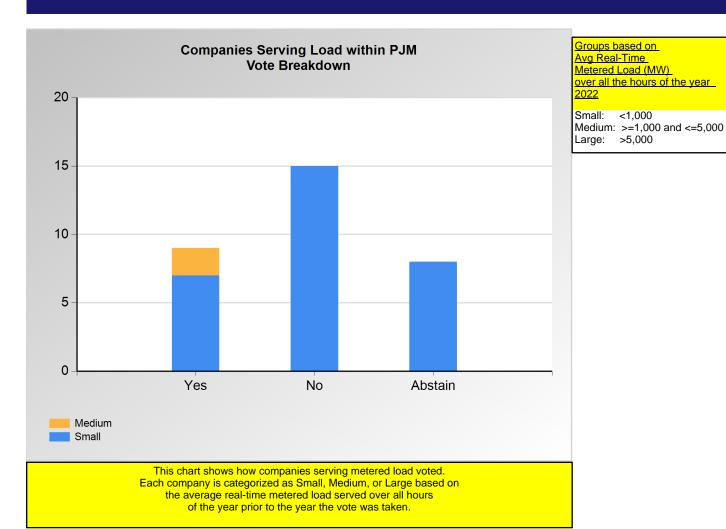

|        | Yes | No | Abstain |
|--------|-----|----|---------|
| Medium | 2   | 0  | 0       |
| Small  | 7   | 15 | 8       |

\*Refer to the Company Designations table "Load Server Group" column to see each company's group designation found on this chart.