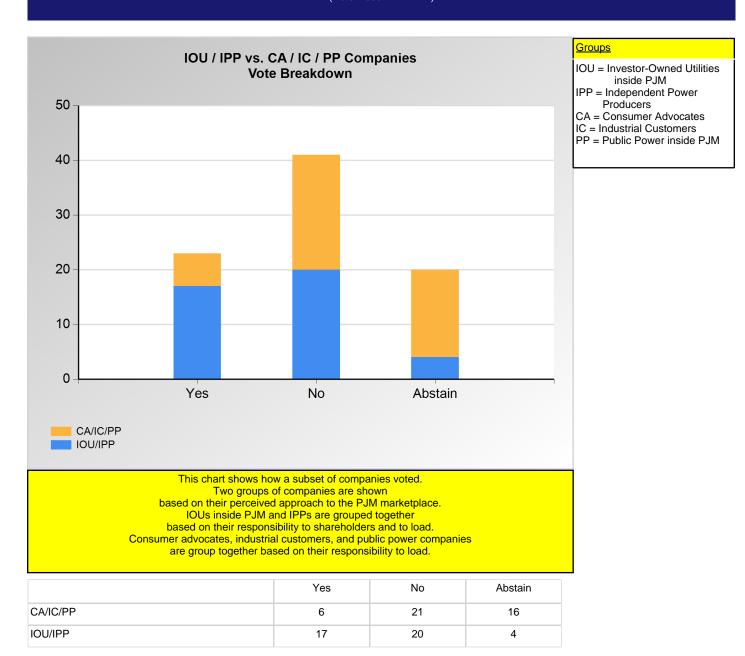

<sup>\*</sup>Refer to the Company Designations table "Line of Business Designation" column to see each company's group designation found on this chart.

Item 3M: Do you support the Buckeye - 2 - Annual proposal (Agenda Item 3M)? (Vote Result: FAILED)