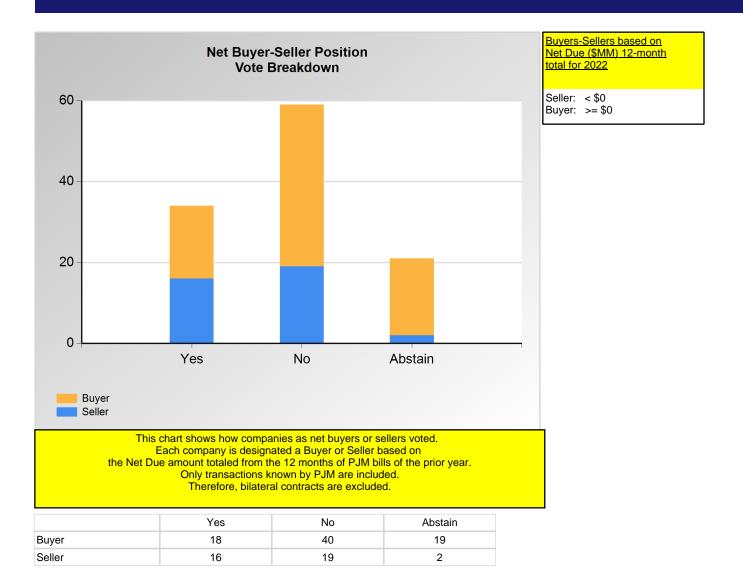

<sup>\*</sup>Refer to the Company Designations table "Company Sector" column to see each company's group designation found on this chart.

<sup>\*</sup>Refer to the Company Designations table "Buyer-Seller Group" column to see each company's gruop designation found on this chart.

#### **SECTION 2**

Charts displayed in this section include various portrayals of how various subsets of companies voted at the Members Committee (MC) meeting on this particular issue.

|                            | Yes | No | Abstain |
|----------------------------|-----|----|---------|
| Ancillary Service Provider | 0   | 4  | 0       |
| Curtailment Provider       | 1   | 3  | 0       |
| Financial Trader           | 1   | 1  | 0       |
| IPP                        | 0   | 3  | 0       |
| Project Developer          | 1   | 1  | 0       |
| Public Power (inside)      | 0   | 0  | 1       |
| Retail Marketer            | 0   | 1  | 0       |
| Wholesale Marketer         | 1   | 0  | 1       |