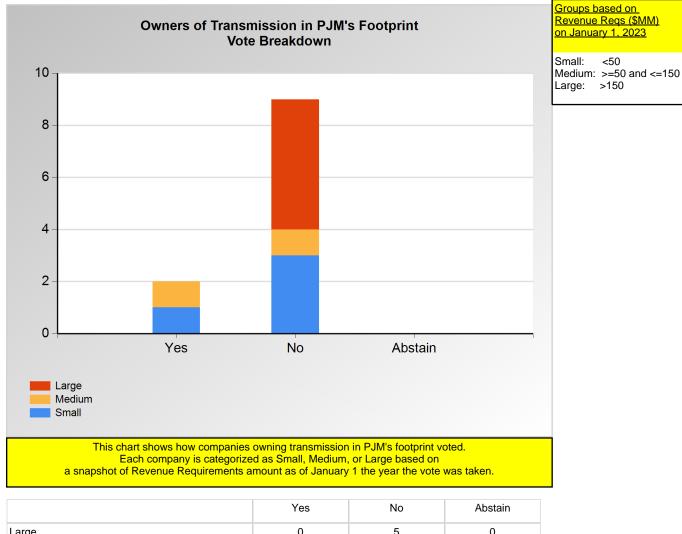

| Large  | 0 | 5 | 0 |
|--------|---|---|---|
| Medium | 1 | 1 | 0 |
| Small  | 1 | 3 | 0 |

\*Refer to the Company Designations table "Transmission Group" column to see each company's group designation found on this chart.

Item 3E: Do you support the IMM - 3 - Hourly Component of SCM proposal (Agenda Item 3E)? (Vote Result: FAILED)

|        | Yes | No | Abstain |
|--------|-----|----|---------|
| Medium | 2   | 0  | 0       |
| Small  | 4   | 12 | 14      |

\*Refer to the Company Designations table "Load Server Group" column to see each company's group designation found on this chart.

Medium: >=1,000 and <=5,000 Large: >5,000