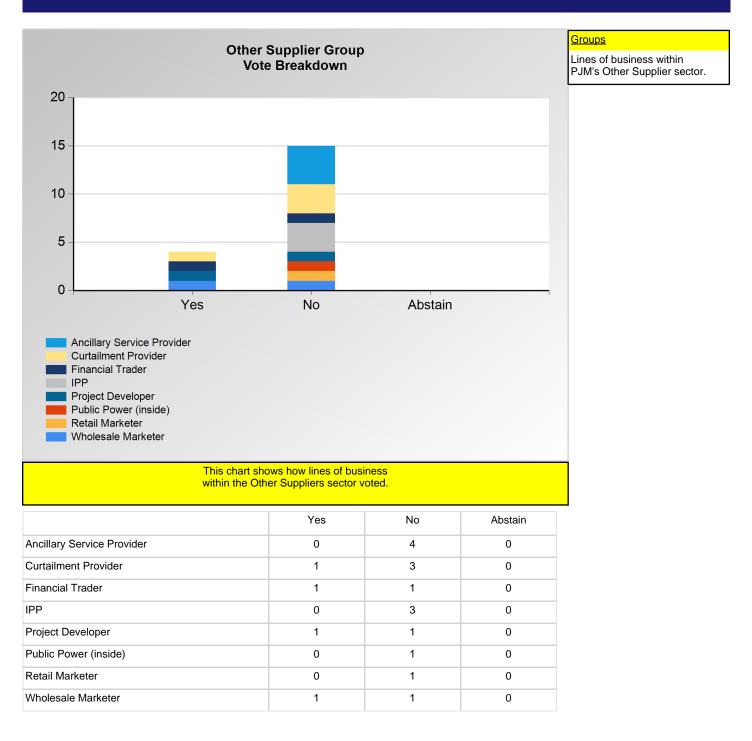

### **SECTION 2**

Charts displayed in this section include various portrayals of how various subsets of companies voted at the Members Committee (MC) meeting on this particular issue.

Item 3E: Do you support the IMM - 3 - Hourly Component of SCM proposal (Agenda Item 3E)? (Vote Result: FAILED)