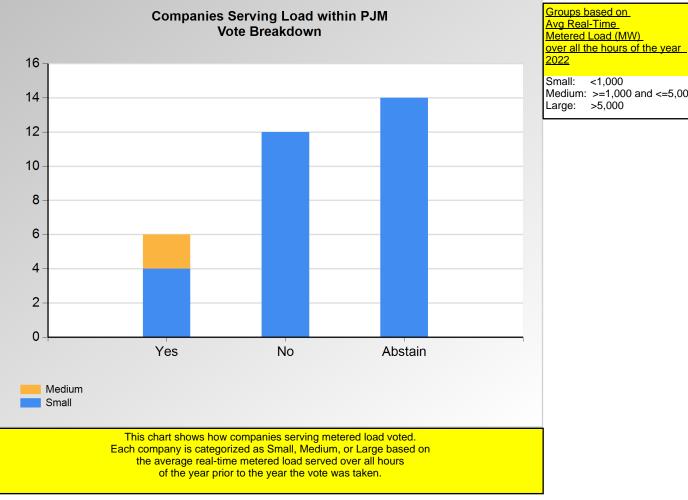

Item 3E: Do you support the IMM - 3 - Hourly Component of SCM proposal (Agenda Item 3E)? (Vote Result: FAILED)

|        | Yes | No | Abstain |
|--------|-----|----|---------|
| Medium | 2   | 0  | 0       |
| Small  | 4   | 12 | 14      |

\*Refer to the Company Designations table "Load Server Group" column to see each company's group designation found on this chart.

Medium: >=1,000 and <=5,000 Large: >5,000