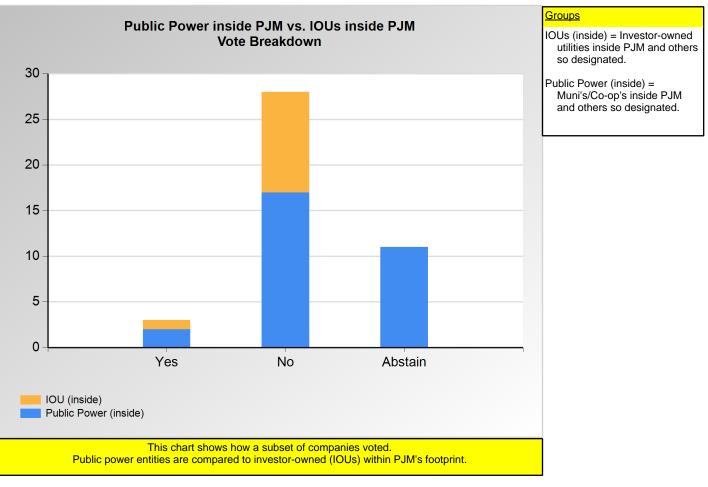

### **SECTION 2**

Charts displayed in this section include various portrayals of how various subsets of companies voted at the Members Committee (MC) meeting on this particular issue.

Item 3E: Do you support the IMM - 3 - Hourly Component of SCM proposal (Agenda Item 3E)? (Vote Result: FAILED)

Item 3E: Do you support the IMM - 3 - Hourly Component of SCM proposal (Agenda Item 3E)? (Vote Result: FAILED)

|                       | Yes | No | Abstain |
|-----------------------|-----|----|---------|
| IOU (inside)          | 1   | 11 | 0       |
| Public Power (inside) | 2   | 17 | 11      |