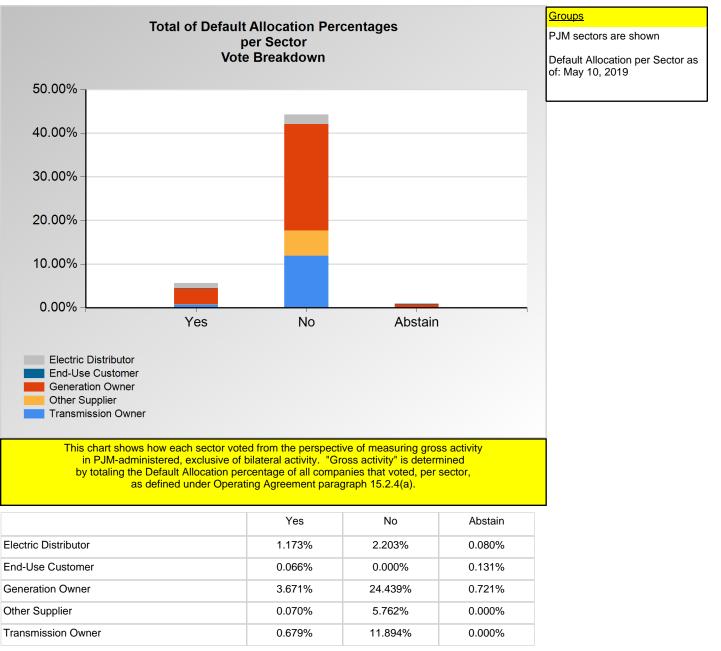

Item 3E: Do you support the IMM - 3 - Hourly Component of SCM proposal (Agenda Item 3E)? (Vote Result: FAILED)

\*Refer to the Company Designations table "Company Sector" column to see each company's group designation found on this chart.

|                            | Yes    | No     | Abstain |
|----------------------------|--------|--------|---------|
| Ancillary Service Provider | 2.75%  | 1.42%  | 1.83%   |
| Consumer Advocate          | 15.63% | 0.00%  | 6.25%   |
| Curtailment Provider       | 0.32%  | 0.96%  | 0.00%   |
| Financial Trader           | 0.32%  | 0.32%  | 3.13%   |
| Industrial Customer        | 3.13%  | 0.00%  | 15.63%  |
| IOU (inside)               | 7.69%  | 19.30% | 0.00%   |
| IPP                        | 9.17%  | 3.21%  | 3.67%   |
| Project Developer          | 0.32%  | 0.32%  | 0.00%   |
| Public Power (inside)      | 4.55%  | 4.75%  | 25.00%  |
| Retail Marketer            | 3.13%  | 0.47%  | 3.95%   |
| Wholesale Marketer         | 0.47%  | 0.71%  | 0.00%   |