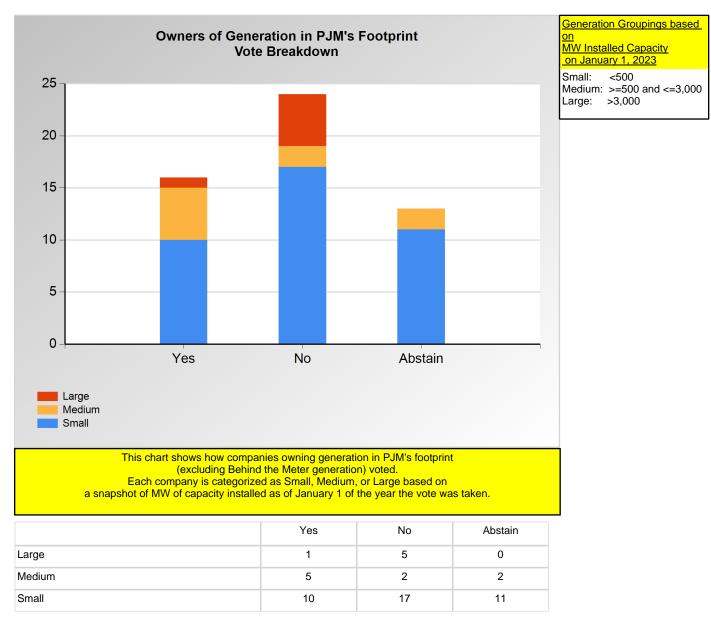

### **SECTION 2**

Charts displayed in this section include various portrayals of how various subsets of companies voted at the Members Committee (MC) meeting on this particular issue.

Item 3E: Do you support the IMM - 3 - Hourly Component of SCM proposal (Agenda Item 3E)? (Vote Result: FAILED)

\*Refer to the Company Designations table "Generation Group" column to see each company's group designation found on this chart.

Item 3E: Do you support the IMM - 3 - Hourly Component of SCM proposal (Agenda Item 3E)? (Vote Result: FAILED)