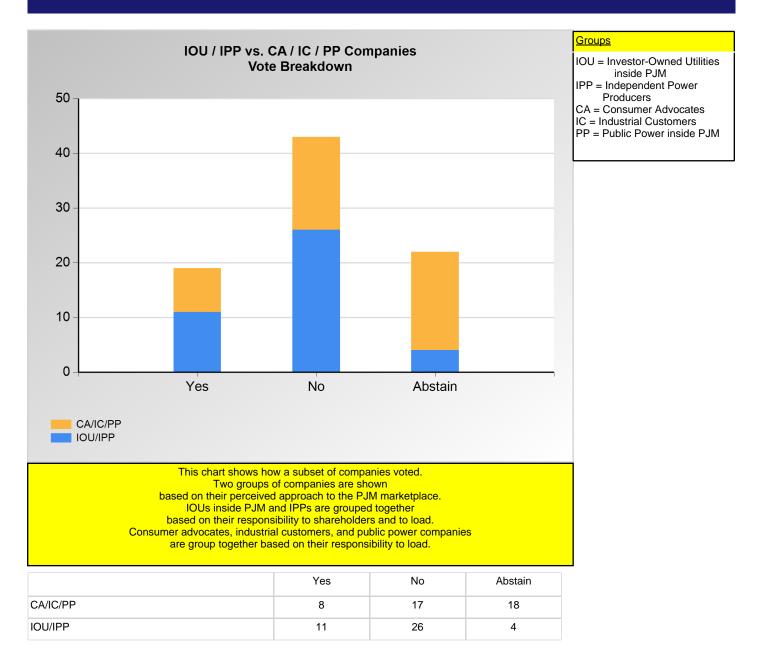

### **SECTION 2**

Charts displayed in this section include various portrayals of how various subsets of companies voted at the Members Committee (MC) meeting on this particular issue.

Item 3E: Do you support the IMM - 3 - Hourly Component of SCM proposal (Agenda Item 3E)? (Vote Result: FAILED)

Item 3E: Do you support the IMM - 3 - Hourly Component of SCM proposal (Agenda Item 3E)? (Vote Result: FAILED)

Item 3E: Do you support the IMM - 3 - Hourly Component of SCM proposal (Agenda Item 3E)? (Vote Result: FAILED)