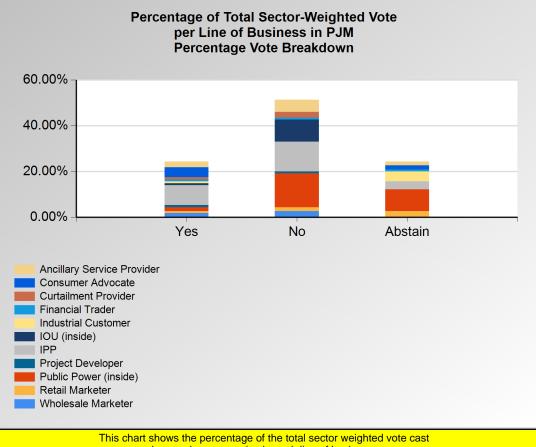

Item 3E: Do you support the IMM - 3 - Hourly Component of SCM proposal (Agenda Item 3E)? (Vote Result: FAILED)

<u>Groups</u>

all sectors.

All lines of business within

by member companies in each line of business.

|                            | Yes    | No     | Abstain |
|----------------------------|--------|--------|---------|
| Ancillary Service Provider | 2.75%  | 1.42%  | 1.83%   |
| Consumer Advocate          | 15.63% | 0.00%  | 6.25%   |
| Curtailment Provider       | 0.32%  | 0.96%  | 0.00%   |
| Financial Trader           | 0.32%  | 0.32%  | 3.13%   |
| Industrial Customer        | 3.13%  | 0.00%  | 15.63%  |
| IOU (inside)               | 7.69%  | 19.30% | 0.00%   |
| IPP                        | 9.17%  | 3.21%  | 3.67%   |
| Project Developer          | 0.32%  | 0.32%  | 0.00%   |
| Public Power (inside)      | 4.55%  | 4.75%  | 25.00%  |
| Retail Marketer            | 3.13%  | 0.47%  | 3.95%   |
| Wholesale Marketer         | 0.47%  | 0.71%  | 0.00%   |