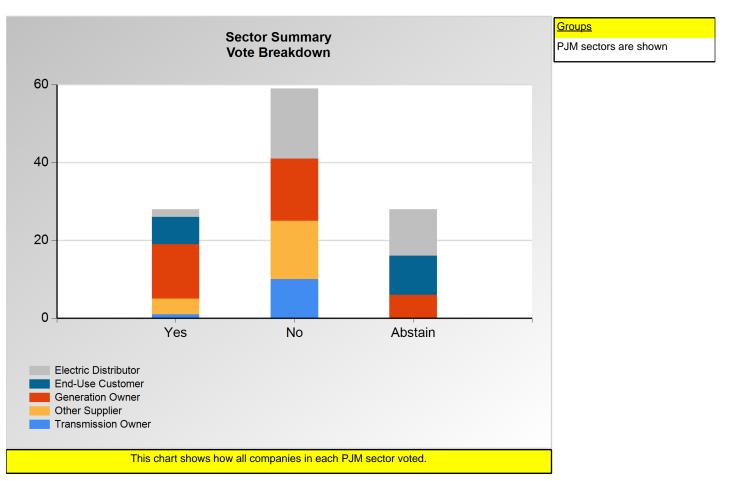

# SECTION 1

Charts displayed in this section include various portrayals of how all companies voted at the Members Committee (MC) meeting on this particular issue.

Item 3E: Do you support the IMM - 3 - Hourly Component of SCM proposal (Agenda Item 3E)? (Vote Result: FAILED)

#### Additional Detail:

|                      | Eligible | Attended | Did Not<br>Vote | Yes | No | Abstain | Sector<br>Vote In<br>Favor | Sector<br>Weight in<br>Favor |
|----------------------|----------|----------|-----------------|-----|----|---------|----------------------------|------------------------------|
| End-Use Customer     | 32       | 18       | 1               | 7   | 0  | 10      | 100.0%                     | 1.000                        |
| Transmission Owner   | 13       | 11       | 0               | 1   | 10 | 0       | 9.1%                       | 0.091                        |
| Generation Owner     | 109      | 36       | 0               | 14  | 16 | 6       | 46.7%                      | 0.467                        |
| Electric Distributor | 44       | 32       | 0               | 2   | 18 | 12      | 10.0%                      | 0.100                        |
| Other Supplier       | 314      | 19       | 0               | 4   | 15 | 0       | 21.1%                      | 0.211                        |
| Total                | 512      | 116      | 1               | 28  | 59 | 28      |                            | 1.868                        |