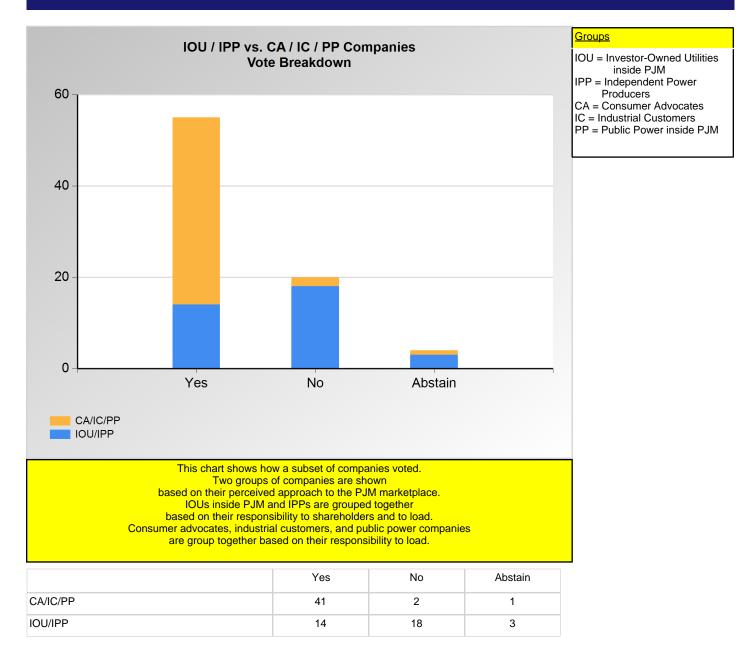

#### **SECTION 2**

Charts displayed in this section include various portrayals of how various subsets of companies voted at the Members Committee (MC) meeting on this particular issue.

<sup>\*</sup>Refer to the Company Designations table "Line of Business Designation" column to see each company's group designation found on this chart.

<sup>\*</sup>Refer to the Company Designations table "Line of Business Designation" column to see each company's group designation found on this chart.

<sup>\*</sup>Refer to the Company Designations table "Line of Business Designation" column to see each company's group designation found on this chart.