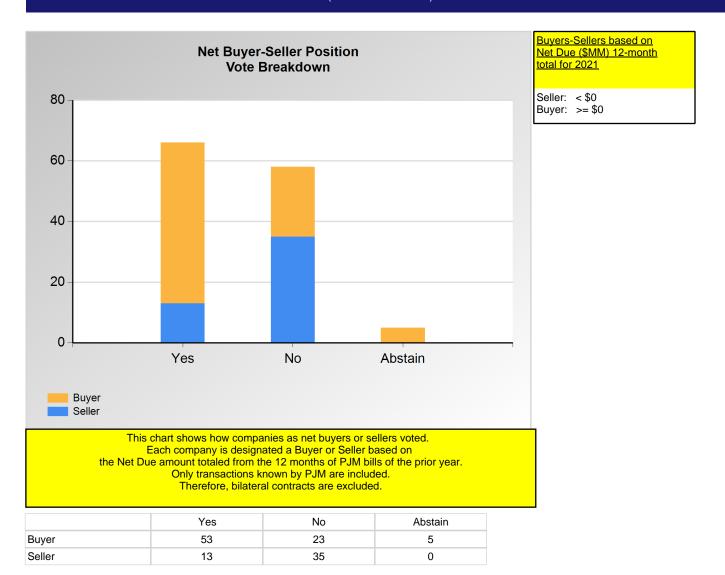

\*Refer to the Company Designations table "Buyer-Seller Group" column to see each company's gruop designation found on this chart.

Error: Subreport could not be shown.

|                            | Yes     | No      | Abstain |
|----------------------------|---------|---------|---------|
| Ancillary Service Provider | 0.00 %  | 0.71 %  | 0.91 %  |
| Consumer Advocate          | 27.78 % | 0.00 %  | 0.00 %  |
| Curtailment Provider       | 0.32 %  | 0.32 %  | 0.00 %  |
| Financial Trader           | 1.15 %  | 6.75 %  | 0.00 %  |
| Industrial Customer        | 13.89 % | 0.00 %  | 0.00 %  |
| IOU (inside)               | 42.86 % | 28.57 % | 7.14 %  |
| IPP                        | 1.72 %  | 3.33 %  | 1.37 %  |
| Project Developer          | 0.00 %  | 0.64 %  | 0.00 %  |
| Public Power (inside)      | 7.34 %  | 4.65 %  | 2.33 %  |
| Retail Marketer            | 1.03 %  | 0.48 %  | 0.00 %  |
| Wholesale Marketer         | 0.48 %  | 2.14 %  | 0.00 %  |