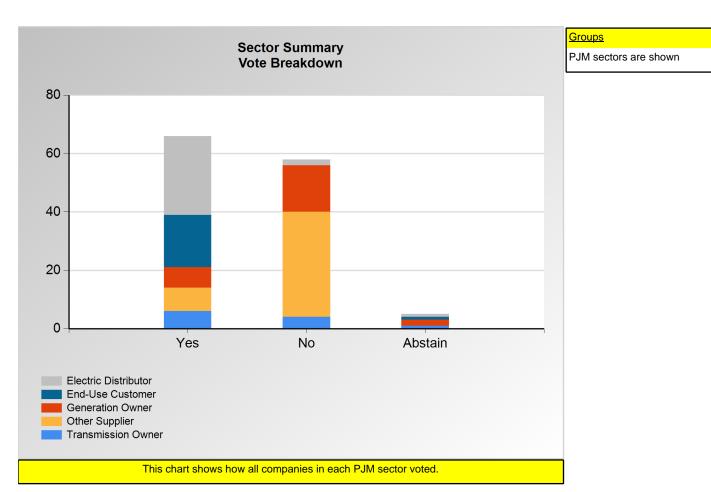

### **SECTION 1**

Charts displayed in this section include various portrayals of how all companies voted at the Members Committee (MC) meeting on this particular issue.

Item 1B4: Do you endorse the FTR Credit Requirement revisions, including the HSIM Initial Margining proposal, filed by PJM on December 21, 2021, as amended, with the 97% confidence interval (CI), and then moving to the 99% CI in one year?

#### **Additional Detail:**

|                      | Eligible | Attended | Did Not<br>Vote | Yes | No | Abstain | Sector<br>Vote In<br>Favor | Sector<br>Weight in<br>Favor |
|----------------------|----------|----------|-----------------|-----|----|---------|----------------------------|------------------------------|
| End-Use Customer     | 36       | 21       | 2               | 18  | 0  | 1       | 100.0 %                    | 1.000                        |
| Transmission Owner   | 14       | 12       | 1               | 6   | 4  | 1       | 60.0 %                     | 0.600                        |
| Generation Owner     | 111      | 28       | 3               | 7   | 16 | 2       | 30.4 %                     | 0.304                        |
| Electric Distributor | 43       | 34       | 4               | 27  | 2  | 1       | 93.1 %                     | 0.931                        |
| Other Supplier       | 311      | 49       | 5               | 8   | 36 | 0       | 18.2 %                     | 0.182                        |
| Total                | 515      | 144      | 15              | 66  | 58 | 5       |                            | 3.017                        |

<sup>\*</sup>Refer to the Company Designations table "Company Sector" column to see each company's group designation found on this chart.

Item 1B4: Do you endorse the FTR Credit Requirement revisions, including the HSIM Initial Margining proposal, filed by PJM on December 21, 2021, as amended, with the 97% confidence interval (CI), and then moving to the 99% CI in one year? (Vote Result: FAILED)