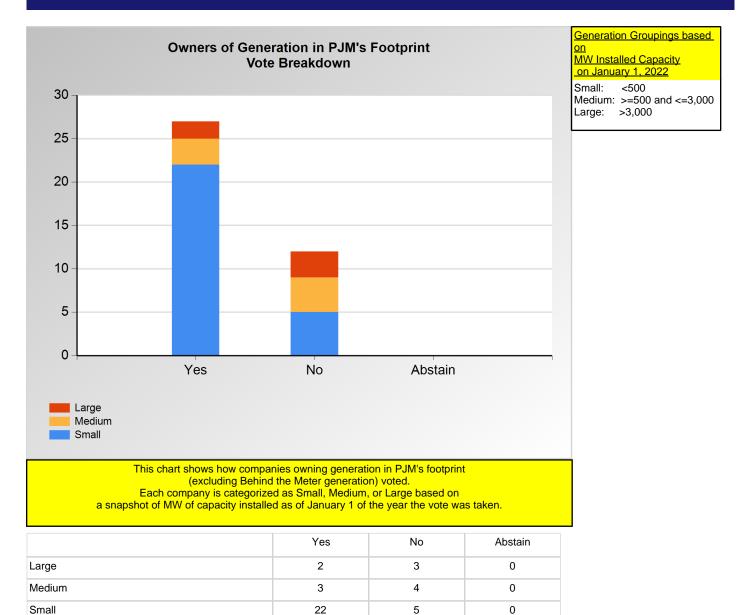

<sup>\*</sup>Refer to the Company Designations table "Generation Group" column to see each company's group designation found on this chart.

Item 1B4: Do you endorse the FTR Credit Requirement revisions, including the HSIM Initial Margining proposal, filed by PJM on December 21, 2021, as amended, with the 97% confidence interval (CI), and then moving to the 99% CI in one year?