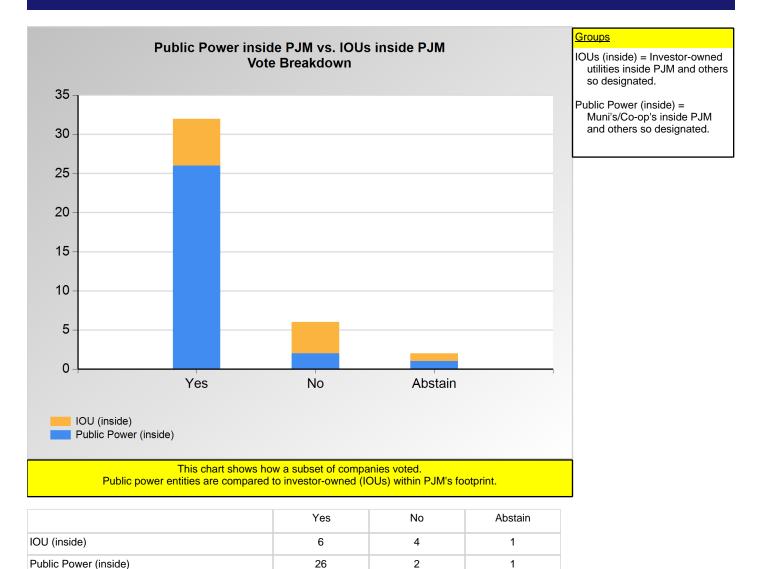

#### **SECTION 2**

Charts displayed in this section include various portrayals of how various subsets of companies voted at the Members Committee (MC) meeting on this particular issue.

<sup>\*</sup>Refer to the Company Designations table "Line of Business Designation" column to see each company's group designation found on this chart.

<sup>\*</sup>Refer to the Company Designations table "Line of Business Designation" column to see each company's group designation found on this chart.

<sup>\*</sup>Refer to the Company Designations table "Line of Business Designation" column to see each company's group designation found on this chart.