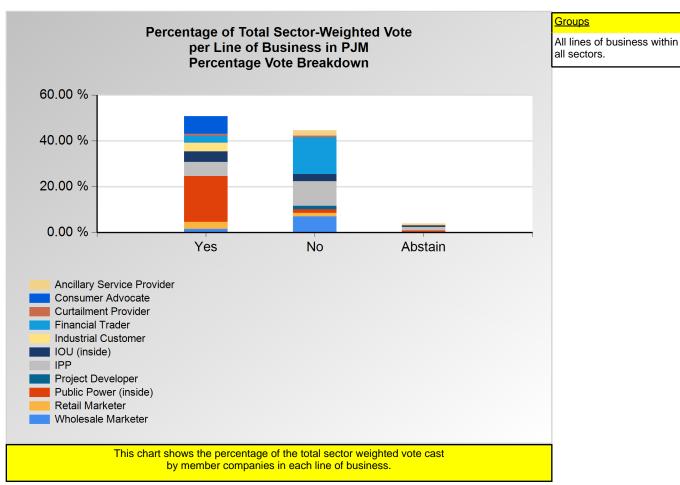

\*Refer to the Company Designations table "Buyer-Seller Group" column to see each company's gruop designation found on this chart.

Error: Subreport could not be shown.

|                            | Yes     | No      | Abstain |
|----------------------------|---------|---------|---------|
| Ancillary Service Provider | 0.00 %  | 0.71 %  | 0.91 %  |
| Consumer Advocate          | 27.78 % | 0.00 %  | 0.00 %  |
| Curtailment Provider       | 0.32 %  | 0.32 %  | 0.00 %  |
| Financial Trader           | 1.15 %  | 6.75 %  | 0.00 %  |
| Industrial Customer        | 13.89 % | 0.00 %  | 0.00 %  |
| IOU (inside)               | 42.86 % | 28.57 % | 7.14 %  |
| IPP                        | 1.72 %  | 3.33 %  | 1.37 %  |
| Project Developer          | 0.00 %  | 0.64 %  | 0.00 %  |
| Public Power (inside)      | 7.34 %  | 4.65 %  | 2.33 %  |
| Retail Marketer            | 1.03 %  | 0.48 %  | 0.00 %  |
| Wholesale Marketer         | 0.48 %  | 2.14 %  | 0.00 %  |

<sup>\*</sup>Refer to the Company Designations table "Line of Business Designation" column to see each company's group designation found on this chart.