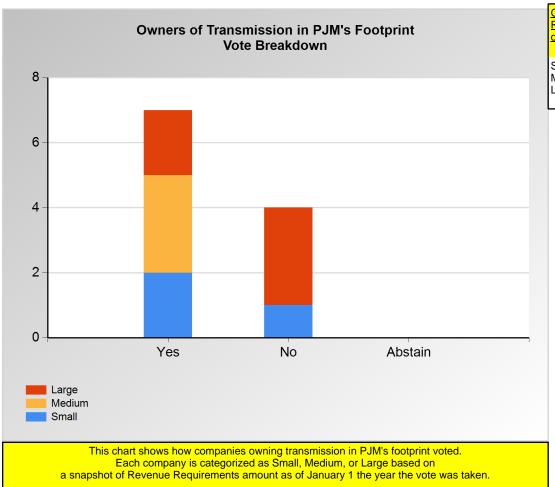

(Vote Result: FAILED)

|        | Yes | No | Abstain |
|--------|-----|----|---------|
| Large  | 2   | 3  | 0       |
| Medium | 3   | 0  | 0       |
| Small  | 2   | 1  | 0       |

<sup>\*</sup>Refer to the Company Designations table "Transmission Group" column to see each company's group designation found on this chart.

Groups based on Revenue Reqs (\$MM) on January 1, 2022

Small: <50

Medium: >=50 and <=150

Large: >150

|        | Yes | No | Abstain |
|--------|-----|----|---------|
| Medium | 2   | 0  | 0       |
| Small  | 23  | 5  | 0       |

<sup>\*</sup>Refer to the Company Designations table "Load Server Group" column to see each company's group designation found on this chart.