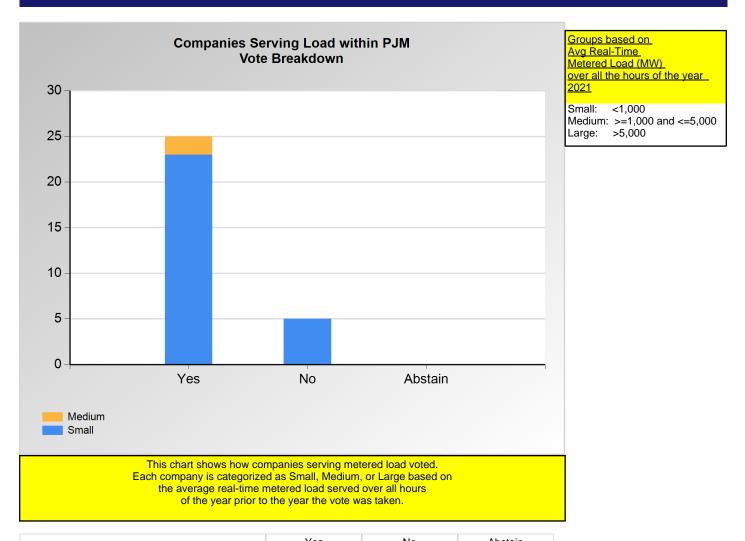

Groups based on Revenue Reqs (\$MM) on January 1, 2022

Small: <50

Medium: >=50 and <=150

Large: >150

|        | Yes | No | Abstain |
|--------|-----|----|---------|
| Medium | 2   | 0  | 0       |
| Small  | 23  | 5  | 0       |

<sup>\*</sup>Refer to the Company Designations table "Load Server Group" column to see each company's group designation found on this chart.