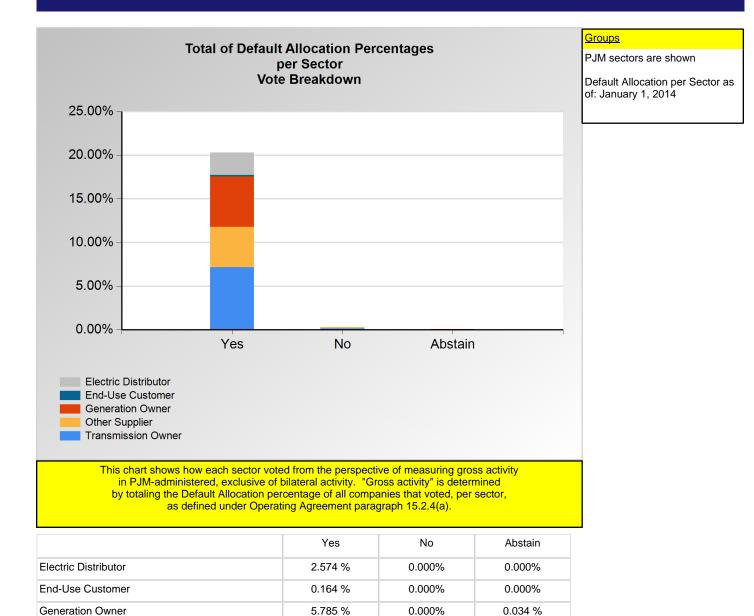

Item 1: Request to Vote on FTR Liquidation Proposal at MC (Vote Result: PASSED)

4.642 %

7.139 %

Other Supplier

Transmission Owner

0.119 %

0.146 %

0.027 %

0.012 %

<sup>\*</sup>Refer to the Company Designations table "Company Sector" column to see each company's group designation found on this chart.

|                            | Yes    | No      | Abstain |
|----------------------------|--------|---------|---------|
| Ancillary Service Provider | 1.01 % | 0.00 %  | 1.01 %  |
| Financial Trader           | 1.45 % | 0.87 %  | 0.58 %  |
| Industrial Customer        | 1.29 % | 0.00 %  | 0.00 %  |
| IOU (inside)               | 6.41 % | 14.29 % | 7.14 %  |
| IPP                        | 2.37 % | 0.00 %  | 1.01 %  |
| Public Power (inside)      | 3.70 % | 0.00 %  | 0.00 %  |
| Retail Marketer            | 0.82 % | 0.00 %  | 0.00 %  |
| Wholesale Marketer         | 1.35 % | 0.29 %  | 0.00 %  |