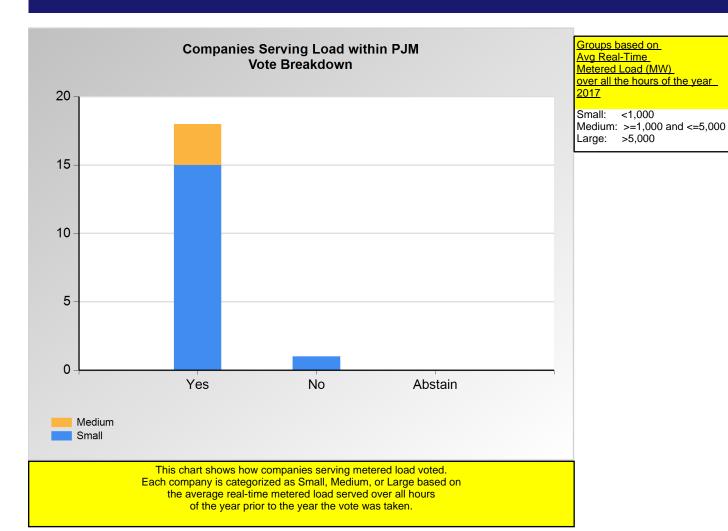

Groups based on Revenue Reqs (\$MM) on January 1, 2018

Small: <50

Medium: >=50 and <=150 Large: >150

Item 1: Request to Vote on FTR Liquidation Proposal at MC (Vote Result: PASSED)

|        | Yes | No | Abstain |
|--------|-----|----|---------|
| Medium | 3   | 0  | 0       |
| Small  | 15  | 1  | 0       |

<sup>\*</sup>Refer to the Company Designations table "Load Server Group" column to see each company's group designation found on this chart.

PJM Page 13 of 20 8/23/2018 8:19:38 PM