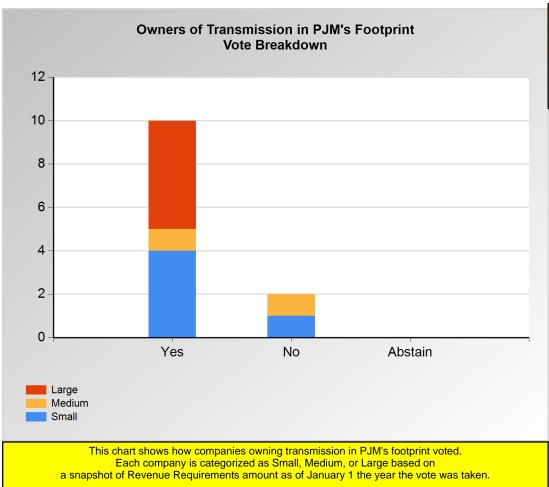

<sup>\*</sup>Refer to the Company Designations table "Generation Group" column to see each company's group designation found on this chart.

Item 1: Request to Vote on FTR Liquidation Proposal at MC (Vote Result: PASSED)

|        | Yes | No | Abstain |
|--------|-----|----|---------|
| Large  | 5   | 0  | 0       |
| Medium | 1   | 1  | 0       |
| Small  | 4   | 1  | 0       |

<sup>\*</sup>Refer to the Company Designations table "Transmission Group" column to see each company's group designation found on this chart.

Groups based on Revenue Reqs (\$MM) on January 1, 2018

Small: <50

Medium: >=50 and <=150 Large: >150

Item 1: Request to Vote on FTR Liquidation Proposal at MC (Vote Result: PASSED)

|        | Yes | No | Abstain |
|--------|-----|----|---------|
| Medium | 3   | 0  | 0       |
| Small  | 15  | 1  | 0       |