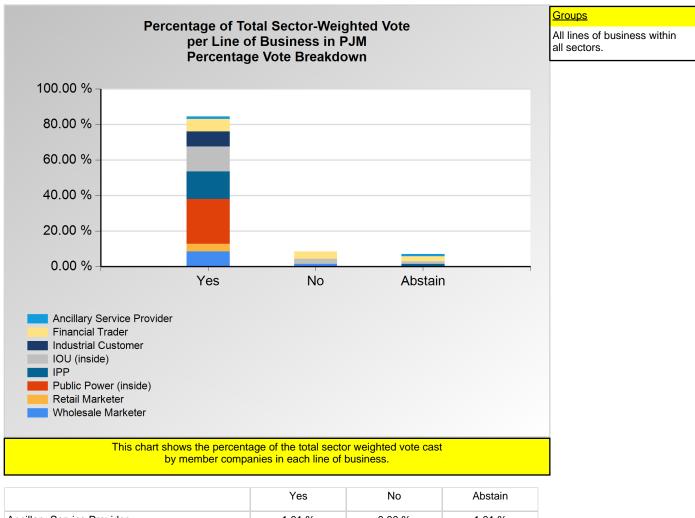

0.012 %

<sup>\*</sup>Refer to the Company Designations table "Company Sector" column to see each company's group designation found on this chart.

|                            | Yes    | No      | Abstain |
|----------------------------|--------|---------|---------|
| Ancillary Service Provider | 1.01 % | 0.00 %  | 1.01 %  |
| Financial Trader           | 1.45 % | 0.87 %  | 0.58 %  |
| Industrial Customer        | 1.29 % | 0.00 %  | 0.00 %  |
| IOU (inside)               | 6.41 % | 14.29 % | 7.14 %  |
| IPP                        | 2.37 % | 0.00 %  | 1.01 %  |
| Public Power (inside)      | 3.70 % | 0.00 %  | 0.00 %  |
| Retail Marketer            | 0.82 % | 0.00 %  | 0.00 %  |
| Wholesale Marketer         | 1.35 % | 0.29 %  | 0.00 %  |

<sup>\*</sup>Refer to the Company Designations table "Line of Business Designation" column to see each company's group designation found on this chart.