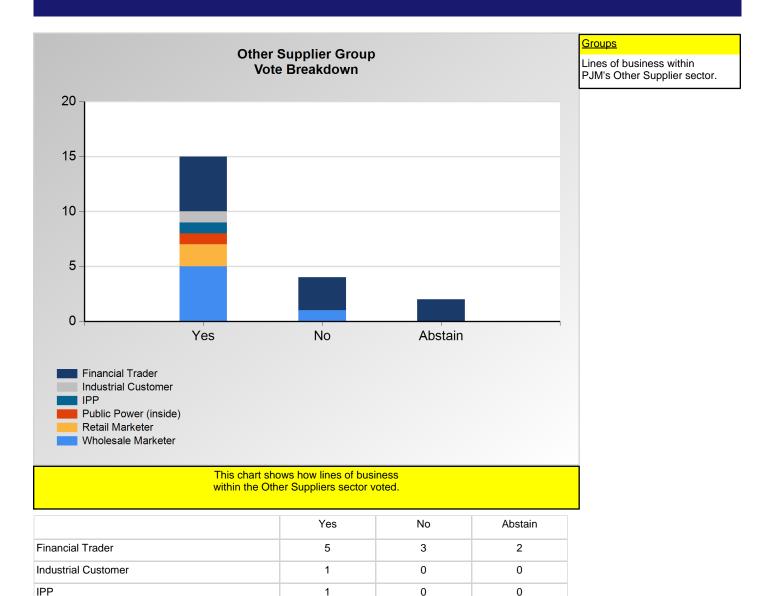

#### **SECTION 2**

Charts displayed in this section include various portrayals of how various subsets of companies voted at the Members Committee (MC) meeting on this particular issue.

Item 1: Request to Vote on FTR Liquidation Proposal at MC (Vote Result: PASSED)

0

0

1

0

0

0

1

2

5

Public Power (inside)

Wholesale Marketer

Retail Marketer

<sup>\*</sup>Refer to the Company Designations table "Line of Business Designation" column to see each company's group designation found on this chart.