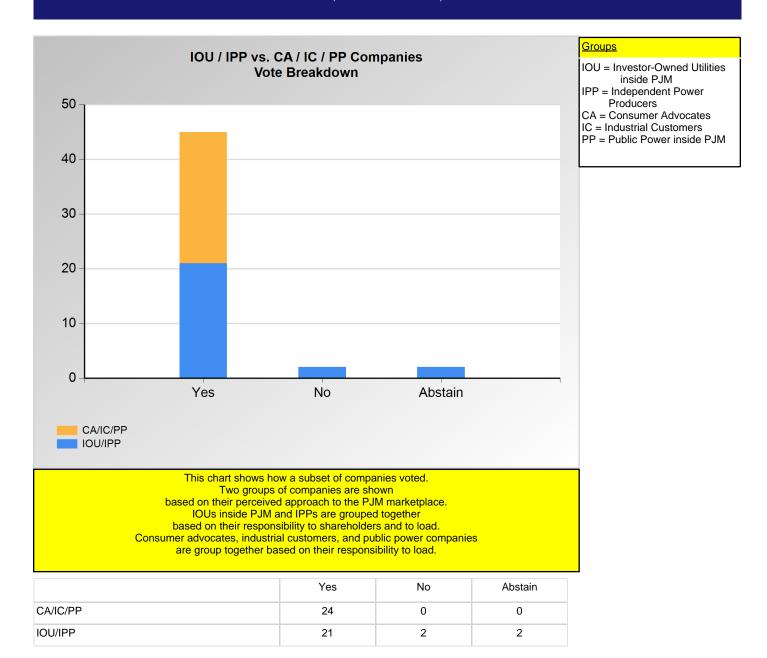

#### **SECTION 2**

Charts displayed in this section include various portrayals of how various subsets of companies voted at the Members Committee (MC) meeting on this particular issue.

Item 1: Request to Vote on FTR Liquidation Proposal at MC (Vote Result: PASSED)