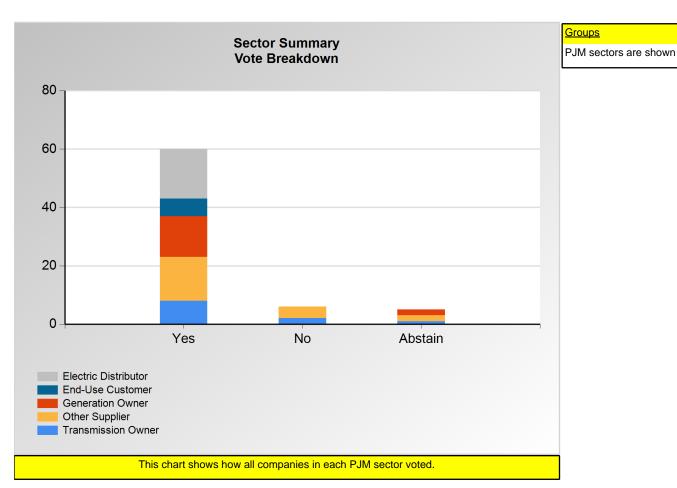

#### **SECTION 1**

Charts displayed in this section include various portrayals of how all companies voted at the Members Committee (MC) meeting on this particular issue.

Item 1: Request to Vote on FTR Liquidation Proposal at MC (Vote Result: PASSED)

#### **Additional Detail:**

|                      | Eligible | Attended | Did Not<br>Vote | Yes | No | Abstain | Sector<br>Vote In<br>Favor | Sector<br>Weight in<br>Favor |
|----------------------|----------|----------|-----------------|-----|----|---------|----------------------------|------------------------------|
| End-Use Customer     | 22       | 6        | 0               | 6   | 0  | 0       | 100.0 %                    | 1.000                        |
| Transmission Owner   | 14       | 13       | 2               | 8   | 2  | 1       | 80.0 %                     | 0.800                        |
| Generation Owner     | 100      | 24       | 8               | 14  | 0  | 2       | 100.0 %                    | 1.000                        |
| Electric Distributor | 43       | 31       | 14              | 17  | 0  | 0       | 100.0 %                    | 1.000                        |
| Other Supplier       | 344      | 64       | 43              | 15  | 4  | 2       | 78.9 %                     | 0.789                        |
| Total                | 523      | 138      | 67              | 60  | 6  | 5       |                            | 4.589                        |