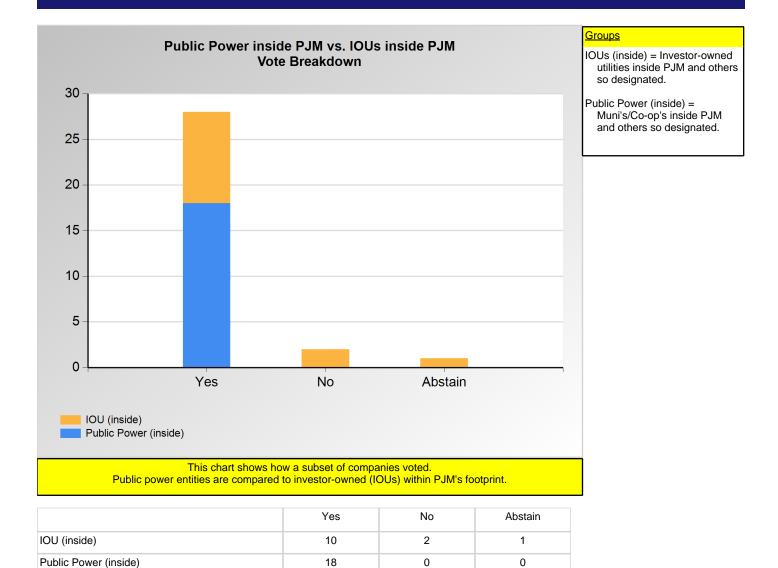

#### **SECTION 2**

Charts displayed in this section include various portrayals of how various subsets of companies voted at the Members Committee (MC) meeting on this particular issue.

Item 1: Request to Vote on FTR Liquidation Proposal at MC (Vote Result: PASSED)