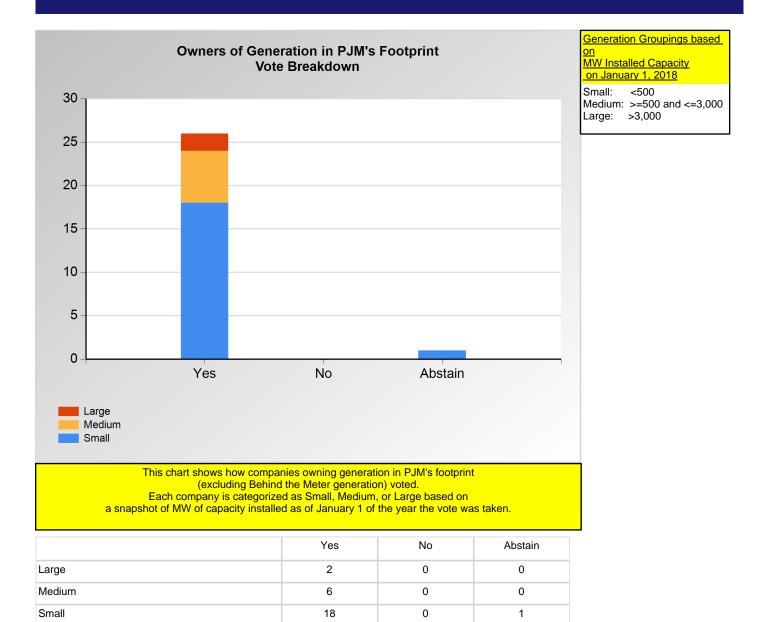

#### **SECTION 2**

Charts displayed in this section include various portrayals of how various subsets of companies voted at the Members Committee (MC) meeting on this particular issue.

Item 1: Request to Vote on FTR Liquidation Proposal at MC (Vote Result: PASSED)

<sup>\*</sup>Refer to the Company Designations table "Generation Group" column to see each company's group designation found on this chart.

Item 1: Request to Vote on FTR Liquidation Proposal at MC (Vote Result: PASSED)