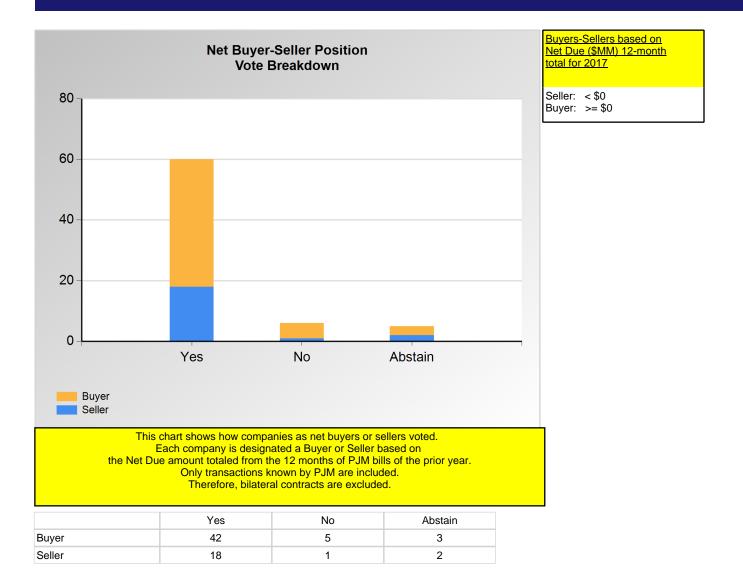

<sup>\*</sup>Refer to the Company Designations table "Company Sector" column to see each company's group designation found on this chart.

<sup>\*</sup>Refer to the Company Designations table "Buyer-Seller Group" column to see each company's gruop designation found on this chart.